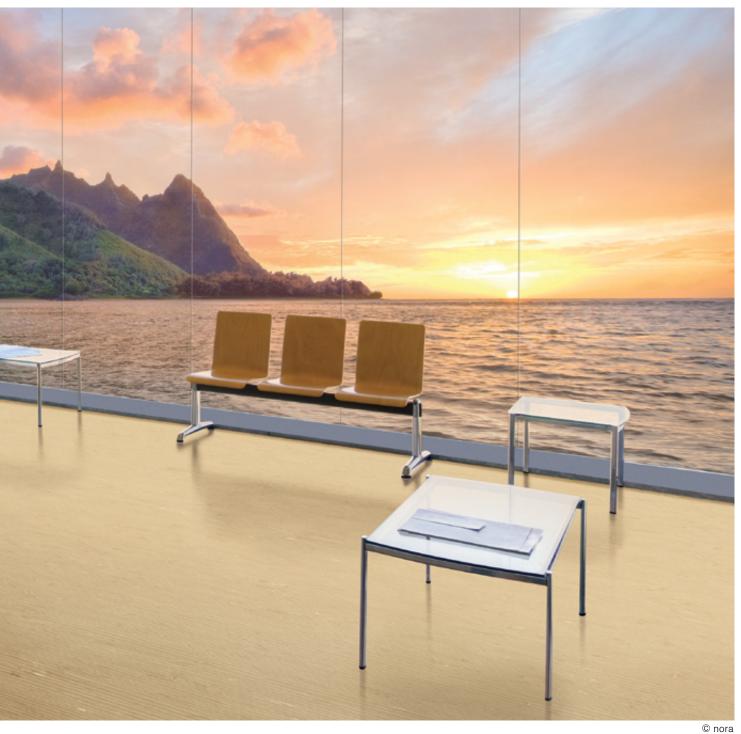

# Perfected for travelling

What if you could transport passengers somewhere beyond their physical destination? Create an atmosphere with noraplan valua that says "you've arrived" before travellers reach their journey's end. Ideal for busses, rail cars and marine applications, noraplan valua offers a soft, quiet surface to those in transit. Slip-resistant properties provide confidence with every step to maximise public safety. Ease of maintenance makes cleaning fast, simple and safe in an environment that is always on the move. Plus, a wide scope of colour options brings the outdoors in.

© nora