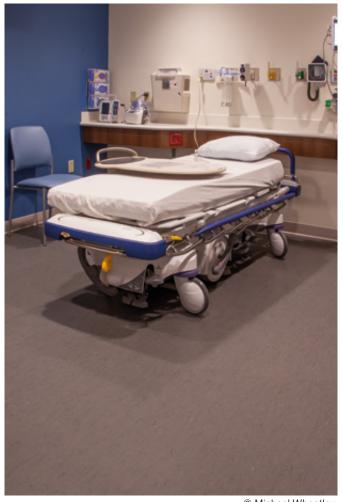

### **Perfected** for healing

What if your hospital felt less like a clinic, and more like home? The best healing environment goes beyond doctors and medical devices. It encompasses the emotional needs of patients, staff and visitors. Let the healing power of nature transform your hospital with noraplan valua. Soft and warm to the touch, noraplan valua supports hospitable, healing design that lessens noise levels and increases ergonomic comfort. The floorings are free of PVC, other halogenated polymers and phthalate plasticizers.

© Michael Wheatley

© Nairn Olker