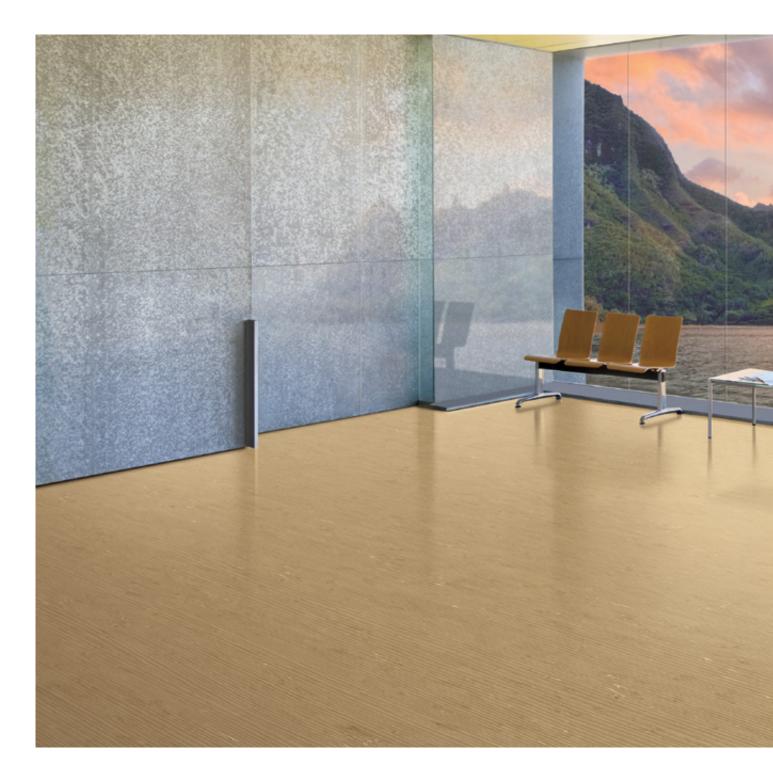

# noraplan® valua

Inspired by nature.

Perfected for your environment.

Imagine a floor covering that brings the beauty and comfort of the natural world indoors. A room that exudes the intuitive warmth, light and calm so hard to find in today's busy world. Envision a perfect moment tailored just to you. Perhaps it's a glimpse of blue sky out of your window. Or the glow of your living room, illuminated by morning light. Maybe it's the hush of the ocean nearby. Imagine a flooring that makes you feel at home.

Now stop imagining – and start creating. noraplan valua is inspired by nature and perfected for every environment. It offers the fantastic benefits of rubber as a raw material flow indoors with a palette of colours provided by natural surroundings. Let the textures and hues found in nature combine to create an inviting, authentic atmosphere. Let noraplan valua invite you into a new way of looking at every indoor environment. Stay as long as you'd like.

## Colour palette

Enliven any environment with a range of 16 nature-inspired hues. Rubber floor covering noraplan valua offers a refreshing new way of looking at every indoor space. The design is lively and flowing, highlighted by a linear surface structure.