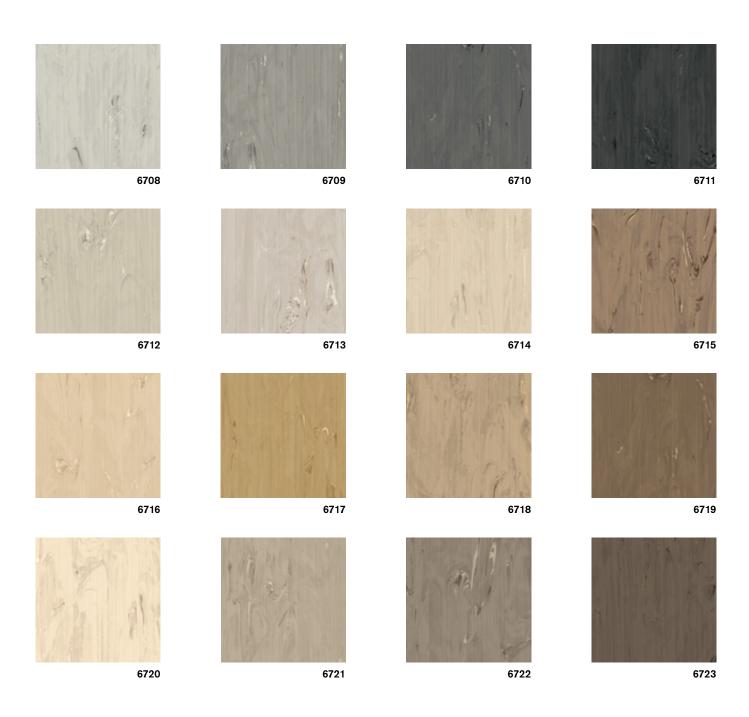

## Colour palette

Enliven any environment with a range of 16 nature-inspired hues. Rubber floor covering noraplan valua offers a refreshing new way of looking at every indoor space. The design is lively and flowing, highlighted by a linear surface structure.