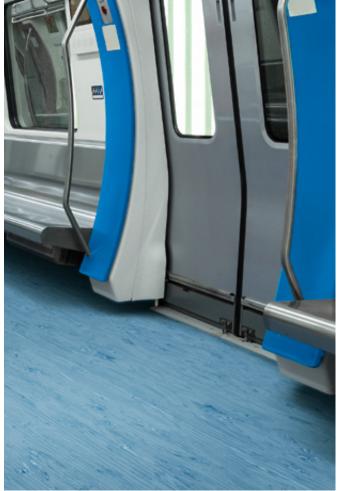

# Perfected for travelling

What if you could transport passengers somewhere beyond their physical destination? Create an atmosphere with noraplan valua that says "you've arrived" before travellers reach their journey's end. Ideal for busses, rail cars and marine applications, noraplan valua offers a soft, quiet surface to those in transit. Slip-resistant properties provide confidence with every step to maximise public safety. Ease of maintenance makes cleaning fast, simple and safe in an environment that is always on the move. Plus, a wide scope of colour options brings the outdoors in.