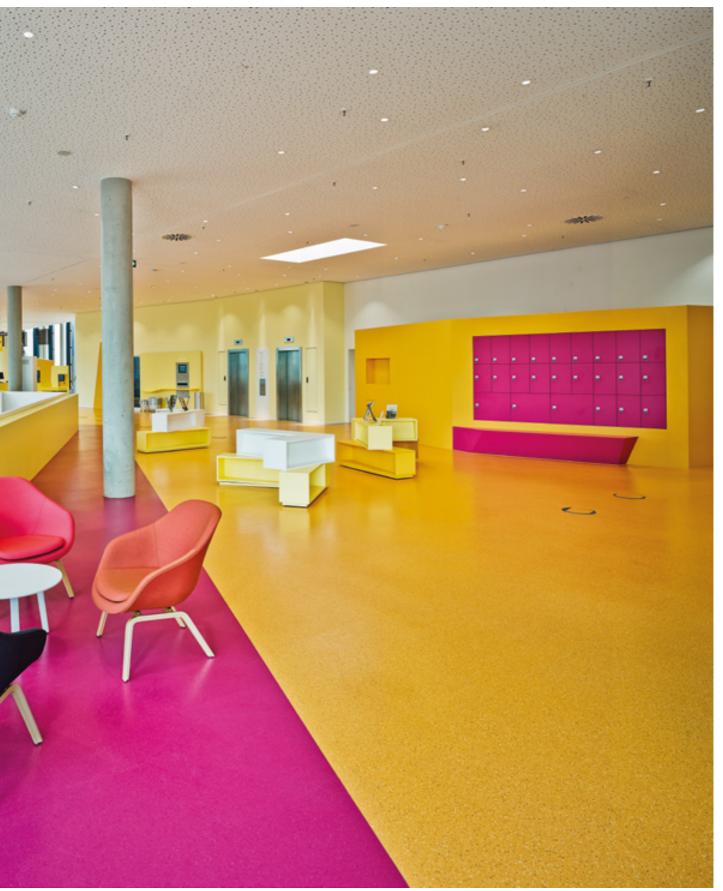

# A discrete look. For a great impact.

norament® 926 satura: Visual depth with an elegant tone-in-tone design.

Whether freedom or sanctuary, harmony or cheerfulness: every room makes its own special impact. It defines how we feel, what we think and how we act. Architects and planners are well acquainted with these dimensions of effect, and they seek ways and means of tellingly implementing them.

norament 926 satura is an innovative, premium quality rubber floor covering that can be used to achieve precisely the desired spatial effects based on an impact-oriented colour concept. The high degree of colour saturation creates an impression of pure clear colour and breathes life into an individual interior design.

A veritable all-rounder, the strengths of norament 926 satura come to the fore wherever it is installed and in rooms of different sizes. This floor covering facilitates an uninhibited scope for design for creating rooms with their own special touch and style!