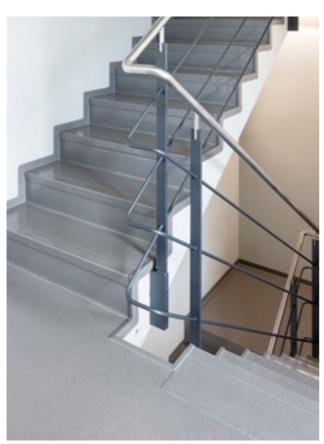

## For cohesive room concepts: norament 926 satura stairtreads and accessories.

Stairway areas have to meet the most demanding of strain and safety requirements, while at the same time harmoniously blending in with the interior design. norament 926 satura is available as stairtreads in 3 different widths and 10 standard colours (see the colours marked with the --symbol in the colour spectrums). The benefits at a glance:

- single-piece stair nosings, risers and treads for straight stairs with right-angled edging
- optimum fire safety characteristics

Matching accessories comprising:

- skirtings
- stair angles
- edging profiles
- joint-sealing compounds