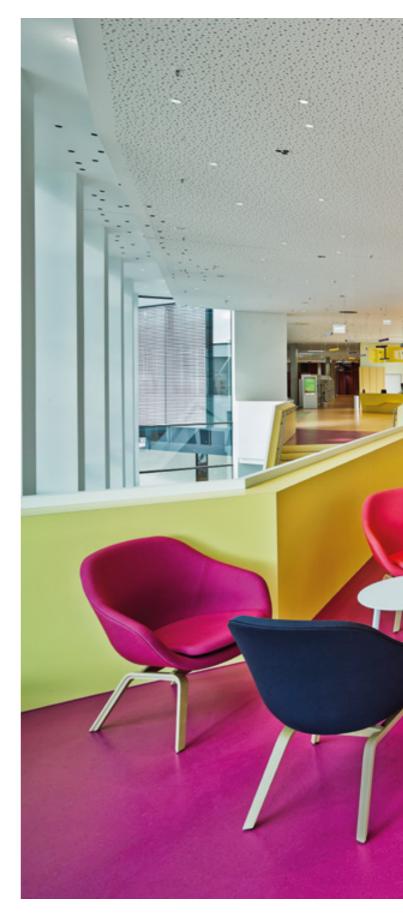

# A discrete look. For a great impact.

norament® 926 satura: Visual depth with an elegant tone-in-tone design.

Whether freedom or sanctuary, harmony or cheerfulness: every room makes its own special impact. It defines how we feel, what we think and how we act. Architects and planners are well acquainted with these dimensions of effect, and they seek ways and means of tellingly implementing them.

norament 926 satura is an innovative, premium quality rubber floor covering that can be used to achieve precisely the desired spatial effects based on an impact-oriented colour concept. The high degree of colour saturation creates an impression of pure clear colour and breathes life into an individual interior design.

A veritable all-rounder, the strengths of norament 926 satura come to the fore wherever it is installed and in rooms of different sizes. This floor covering facilitates an uninhibited scope for design for creating rooms with their own special touch and style!