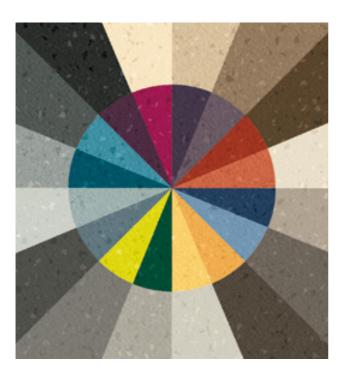

### The colours.

norament 926 satura was developed in collaboration with international architects and designers and offers a suitable world of colours for every desired spatial effect. The 16 neutral architectural colours are ideal for restrained, natural colour schemes, whereas colour-enhanced and stimulating spatial effects can be achieved with the 16 chromatic accentuating colours. The colour shades are perfectly harmonised and offer a wealth of combination possibilities.

### norament 926 satura in 16 neutral architectural colours.

For colour effects that harmoniously fit into the overall design of a room and create a timelessly elegant and unobtrusive combination with other components like the walls and ceiling: That is the range of architectural colours from norament 926 satura. The spectrum ranges from warm shades of beige through to cooler grey tones – depending upon the desired colour climate! The shades gradually and evenly progress from light to dark.

### norament 926 satura in 16 chromatic accentuating colours.

For atmospheric, colour-oriented interior designs, yet without creating an unsettling or colourful effect: That is the range of chromatic accentuating colours from norament 926 satura. The tone-intone granules impart vibrancy to every colour, while giving the floor as a whole an homogenous appearance.