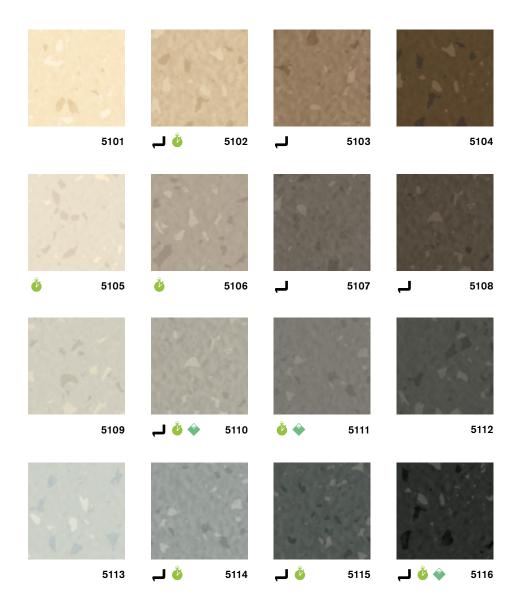

### norament 926 satura in 16 neutral architectural colours.

For colour effects that harmoniously fit into the overall design of a room and create a timelessly elegant and unobtrusive combination with other components like the walls and ceiling: That is the range of architectural colours from norament 926 satura. The spectrum ranges from warm shades of beige through to cooler grey tones – depending upon the desired colour climate! The shades gradually and evenly progress from light to dark.

The colours offer a host of combination possibilities: Either among themselves, or together with the chromatic norament 926 satura colour range or the richly contrasting norament 926 grano. For even more inspiration and individual scope for design!