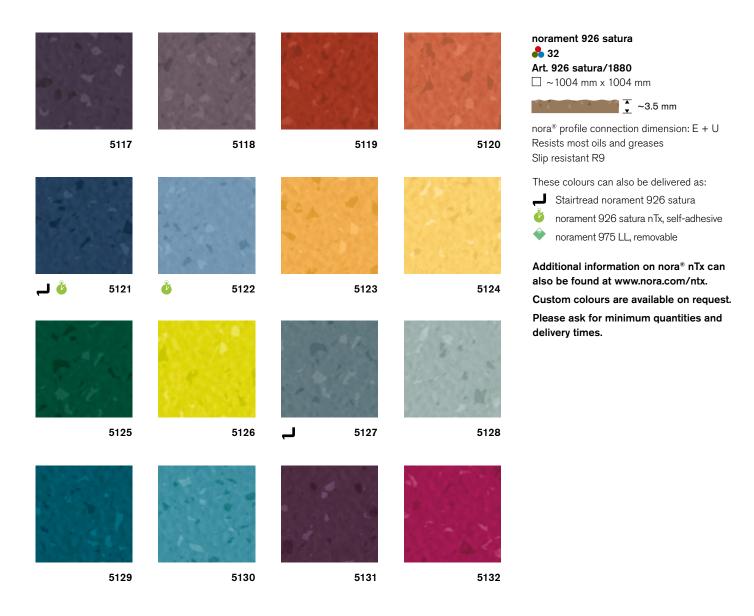

### norament 926 satura in 16 chromatic accentuating colours.

For atmospheric, colour-oriented interior designs, yet without creating an unsettling or colourful effect: That is the range of chromatic accentuating colours from norament 926 satura. The tone-intone granules impart vibrancy to every colour, while giving the floor as a whole an homogenous appearance.

The 16 colours have been conceived as colour pairs, giving you initial ideas for your planning.

Not only can the chromatic colour tones be perfectly combined with one another, but numerous combinations can also be realised together with the neutral architectural colour spectrum of norament 926 satura and the richly contrasting colours of norament 926 grano. Just as you like, for individual designs!