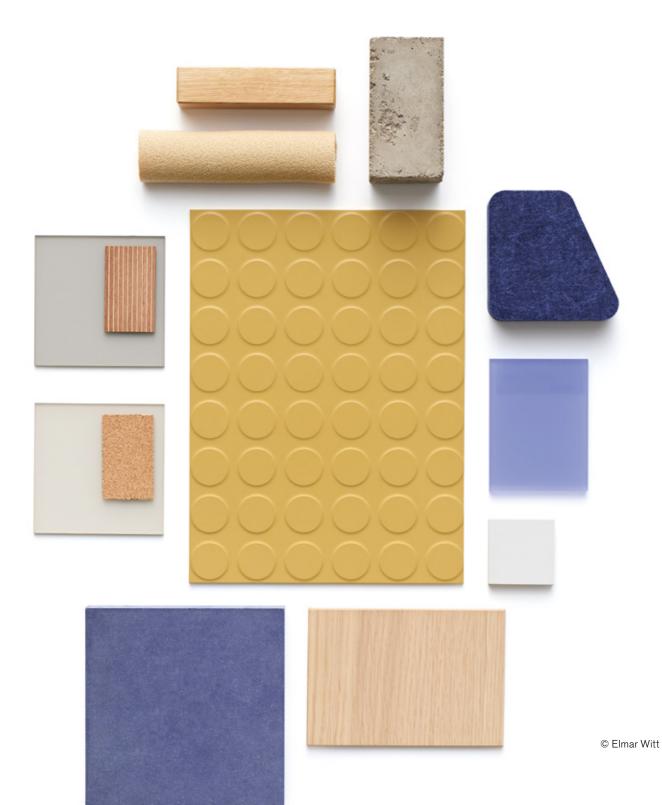

## Timeless design in a fascinating form

Trends in architecture and design are constantly changing: while colour and patterns dominate the style today, linear clarity might be preferred tomorrow.

norament 926/825 is a timeless flooring that is not at the mercy of design trends. Its purist look and typical pastille structure makes it a design icon for the ages. Rubber gives it an extra robustness that leaves it attractive for decades.

## An indestructible floor with a unique design

No other flooring turns so many people's thoughts immediately to rubber. The unmistakable matrix structure of round pastilles provides the space with a unique look. The purist character of the flooring makes it ideal for modern interiors. Its vibrant appearance and unique effect give it a premium quality.