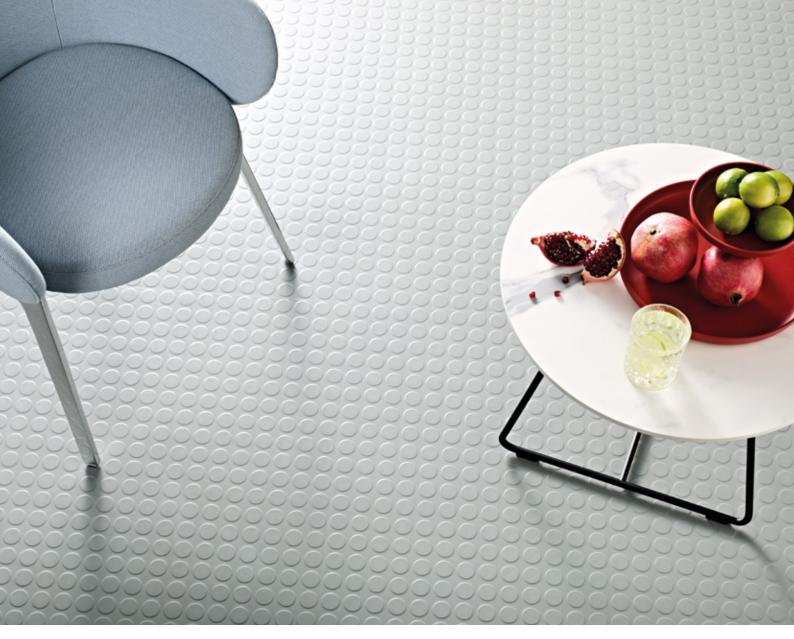

## Timeless design in a fascinating form

Trends in architecture and design are constantly changing: while colour and patterns dominate the style today, linear clarity might be preferred tomorrow.

norament 926/825 is a timeless flooring that is not at the mercy of design trends. Its purist look and typical pastille structure makes it a design icon for the ages. Rubber gives it an extra robustness that leaves it attractive for decades.

## An indestructible floor with a unique design

No other flooring turns so many people's thoughts immediately to rubber. The unmistakable matrix structure of round pastilles provides the space with a unique look. The purist character of the flooring makes it ideal for modern interiors. Its vibrant appearance and unique effect give it a premium quality.