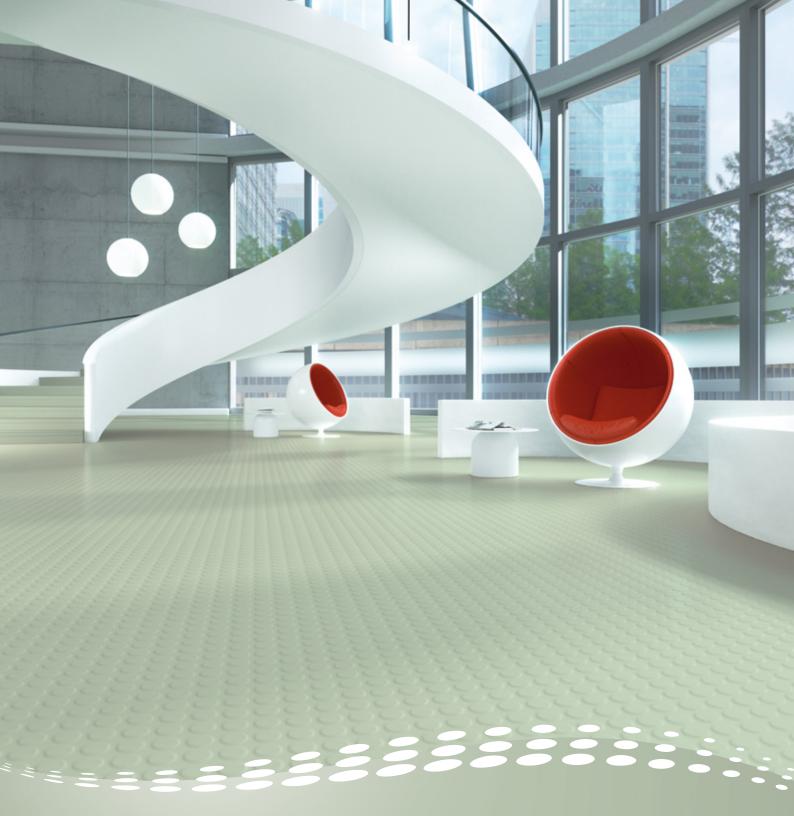

## Timeless design in a fascinating form

Trends in architecture and design are constantly changing: while colour and patterns dominate the style today, linear clarity might be preferred tomorrow.

norament 926/825 is a timeless flooring that is not at the mercy of design trends. Its purist look and typical pastille structure makes it a design icon for the ages. Rubber gives it an extra robustness that leaves it attractive for decades.

## An indestructible floor with a unique design

No other flooring turns so many people's thoughts immediately to rubber. The unmistakable matrix structure of round pastilles provides the space with a unique look. The purist character of the flooring makes it ideal for modern interiors. Its vibrant appearance and unique effect give it a premium quality.