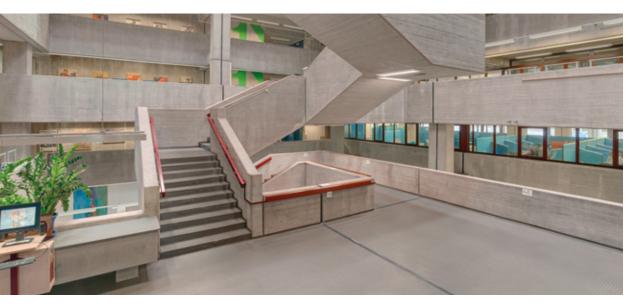

The round pastille has been used at Ruhr University Bochum library since 1973. Nearly fifty years of student footfall have not affected its robust nature. © Andreas Braun

© Elmar Witt

Thanks to its high footfall sound insulation, slip resistance and excellent fire-retardant properties, this rubber flooring is ideal for surfaces over which thousands of people walk every day.

So it is only logical that the corresponding stair surfaces are also laid with this material - with the matching stair-tread norament 926.

Two numbers, one flooring: norament 926 is designed for use in spaces that are subject to the most extreme levels of stress. At 0.8 mm thinner, norament 825 can be used in spaces that are subject to high levels of stress.