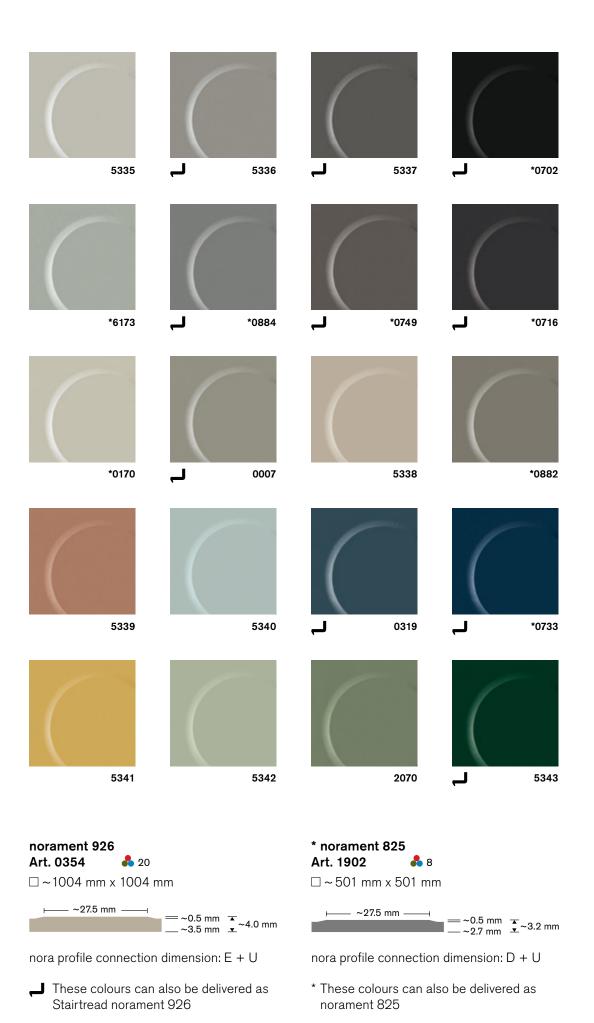

## Clear colours and an inspiring structure

The modern colour palette of norament 926/825 is worthy of a classic. These colours will always hit the mark, no matter what tomorrow's trends are.

Specifications are subject to change without notice. Errors and omissions excepted. No liability is assumed for the correctness, completeness or accuracy of the information. The product illustrations in this document may differ from the original. This document does not constitute a contractual offer and serves only as non-binding information.