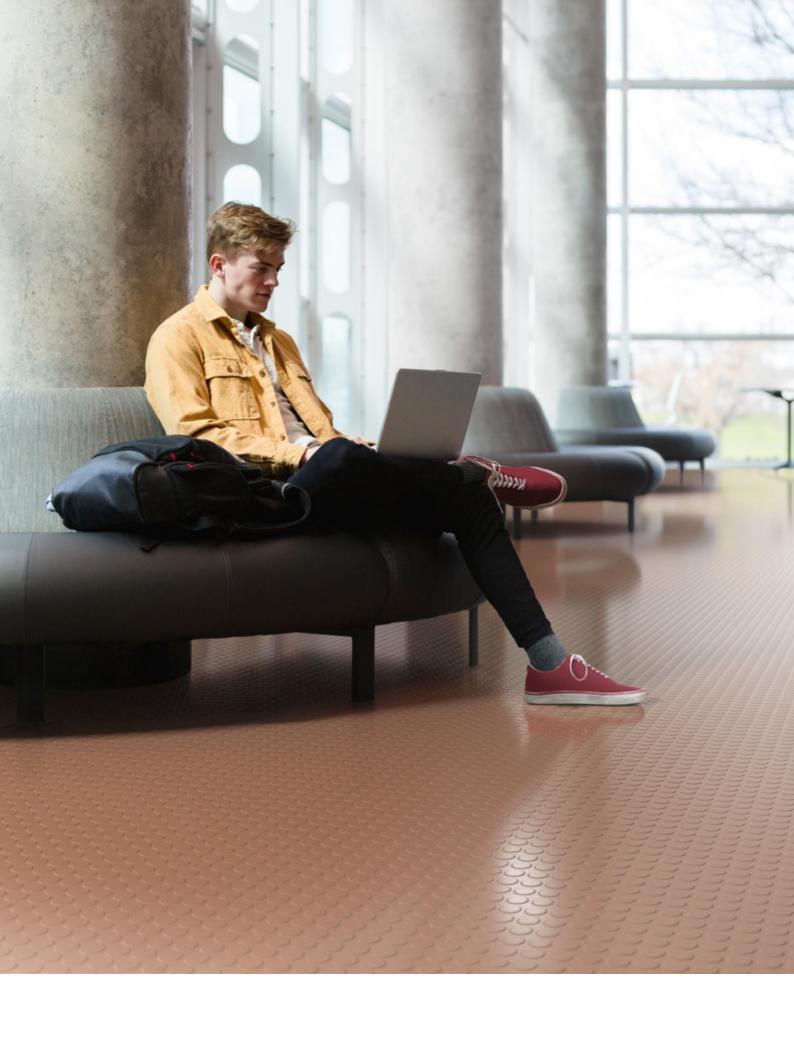

norament 926 is a regular choice wherever maximum levels of resilience and robustness are required. Spaces such as entrance halls, libraries, museums and industrial plants have relied on this unique flooring for decades.

So it is only logical that the corresponding stair surfaces are also laid with this material - with the matching stair-tread norament 926.

Two numbers, one flooring: norament 926 is designed for use in spaces that are subject to the most extreme levels of stress. At 0.8 mm thinner, norament 825 can be used in spaces that are subject to high levels of stress.