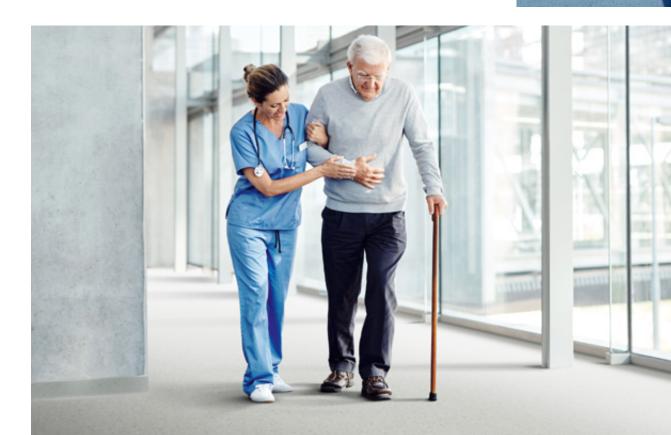

# Designed for ultimate hygiene

When it comes to cleanliness, you cannot afford to make any compromises in your ward or practice. Especially in particularly sensitive areas such as washing areas, treatment and patient rooms, disinfection has top priority.

noracare floorings have been specially developed to withstand the challenges of frequent disinfection in the long term.

noracare's innovative surface is:

- actively germ repellent
- resistant to hand and surface disinfectants
- easy and efficient to clean

Wherever you need maximum hygiene, noracare will ensure you can achieve clean and healthy environments that provide the optimum conditions for successful recovery.

© Franke Water Systems