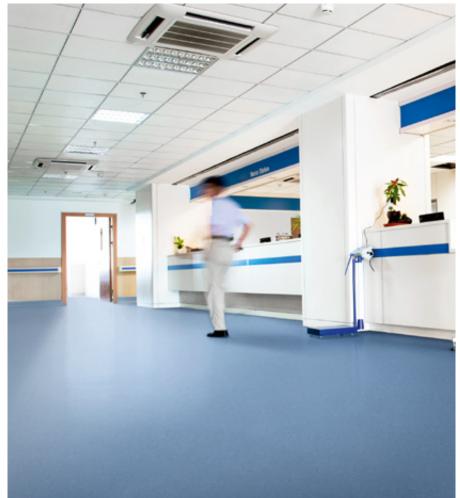

# Designed for ultimate hygiene

When it comes to cleanliness, you cannot afford to make any compromises in your ward or practice. Especially in particularly sensitive areas such as washing areas, treatment and patient rooms, disinfection has top priority.

noracare floorings have been specially developed to withstand the challenges of frequent disinfection in the long term.

noracare's innovative surface is:

- actively germ repellent
- resistant to hand and surface disinfectants
- easy and efficient to clean

Wherever you need maximum hygiene, noracare will ensure you can achieve clean and healthy environments that provide the optimum conditions for successful recovery.

© Franke Water Systems