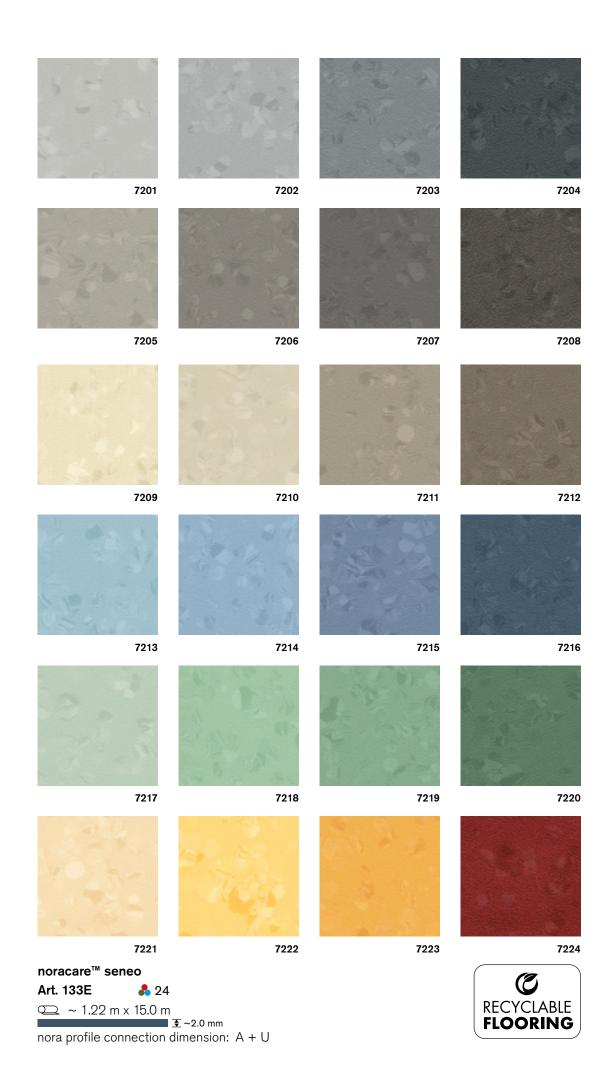

#### noracare seneo – distinctive designs, harmonious moods

Single-coloured design with iridescent marbled colour granules, which are harmoniously matched to the basic colour with minimal contrast. Close up, the 24 colours of the noracare seneo colour palette create a perceptible pattern, while from a distance they appear almost uni-coloured.