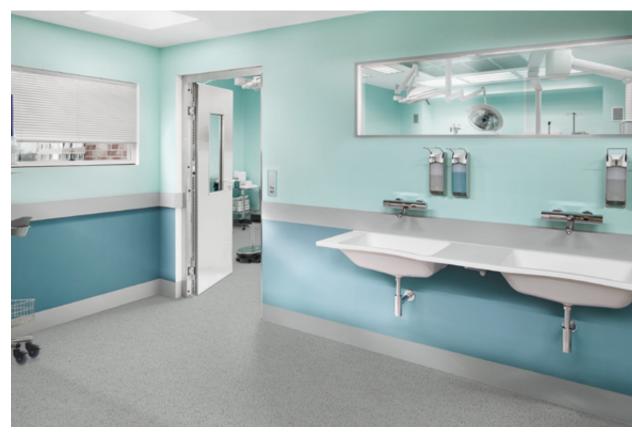

# Designed for ultimate hygiene

When it comes to cleanliness, you cannot afford to make any compromises in your ward or practice. Especially in particularly sensitive areas such as washing areas, treatment and patient rooms, disinfection has top priority.

noracare floorings have been specially developed to withstand the challenges of frequent disinfection in the long term.

noracare's innovative surface is:

- actively germ repellent
- resistant to hand and surface disinfectants
- easy and efficient to clean

Wherever you need maximum hygiene, noracare will ensure you can achieve clean and healthy environments that provide the optimum conditions for successful recovery.

© Franke Water Systems