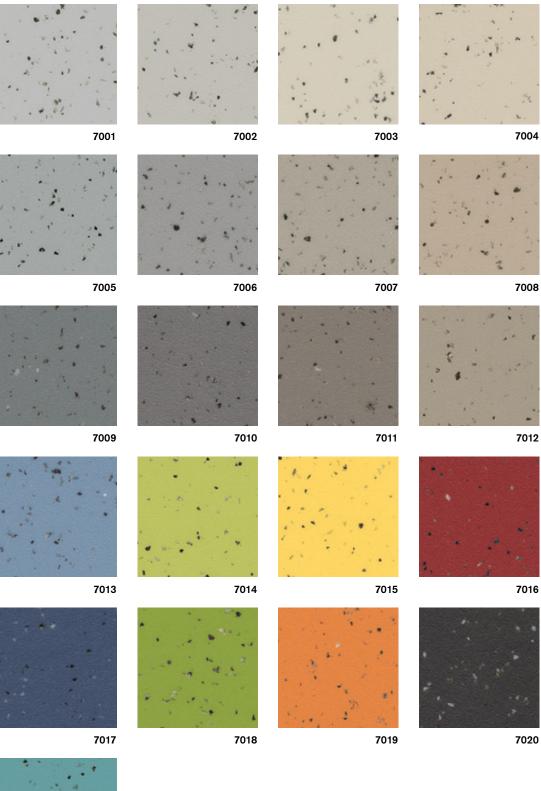

#### noracare uneo – unique appearance, superior performance

Single-coloured design with randomly scattered granite splinters, with a smooth surface. The harmoniously coordinated colour palette of noracare uneo lends your rooms an unmistakable character.