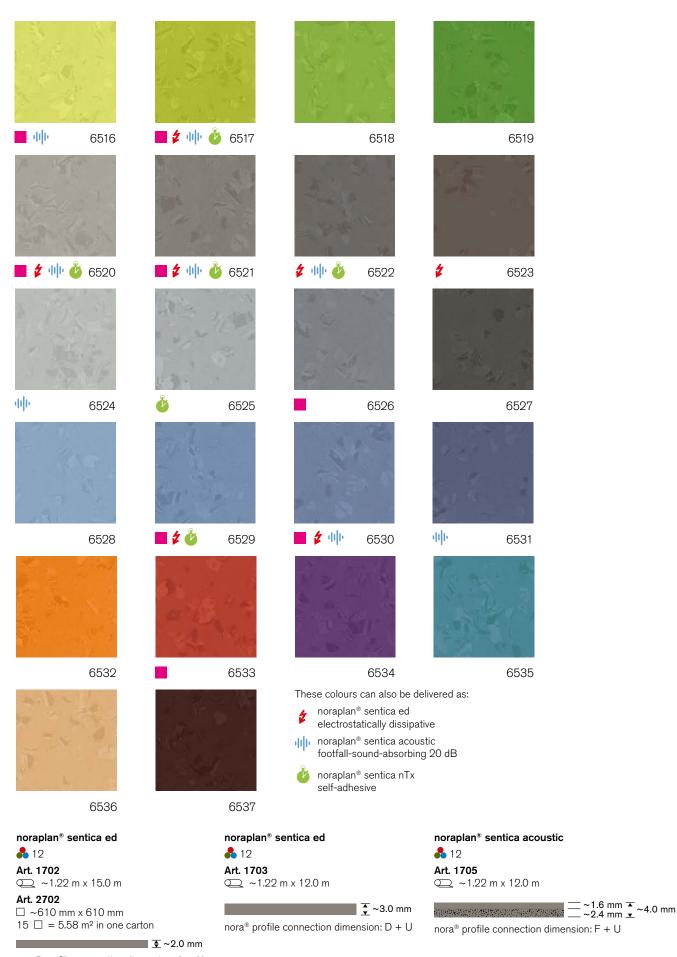

# A complete, customizable flooring solution

noraplan sentica offers you an entire system solution to realize a complete aesthetic concept and tailor technical properties to the requirements of your space.

For electrostatic dissipation in areas where electronic components are produced or sensitive electronic equipment is used there is noraplan sentica ed, while for sound insulation in e.g. healing and learning environments there is noraplan sentica acoustic.

You can also choose accessories like joint sealing compound or hot welding rod and there are even staircase and skirting options to match your design and colour scheme.

### 38 colours for maximum impact

noraplan sentica's 38-colour spectrum was developed with leading architects and colourists. The 32 subtle graduated tones and 6 bold accent tones can be combined horizontally, vertically and diagonally, opening up unlimited creative possibilities for unique, sophisticated room concepts.