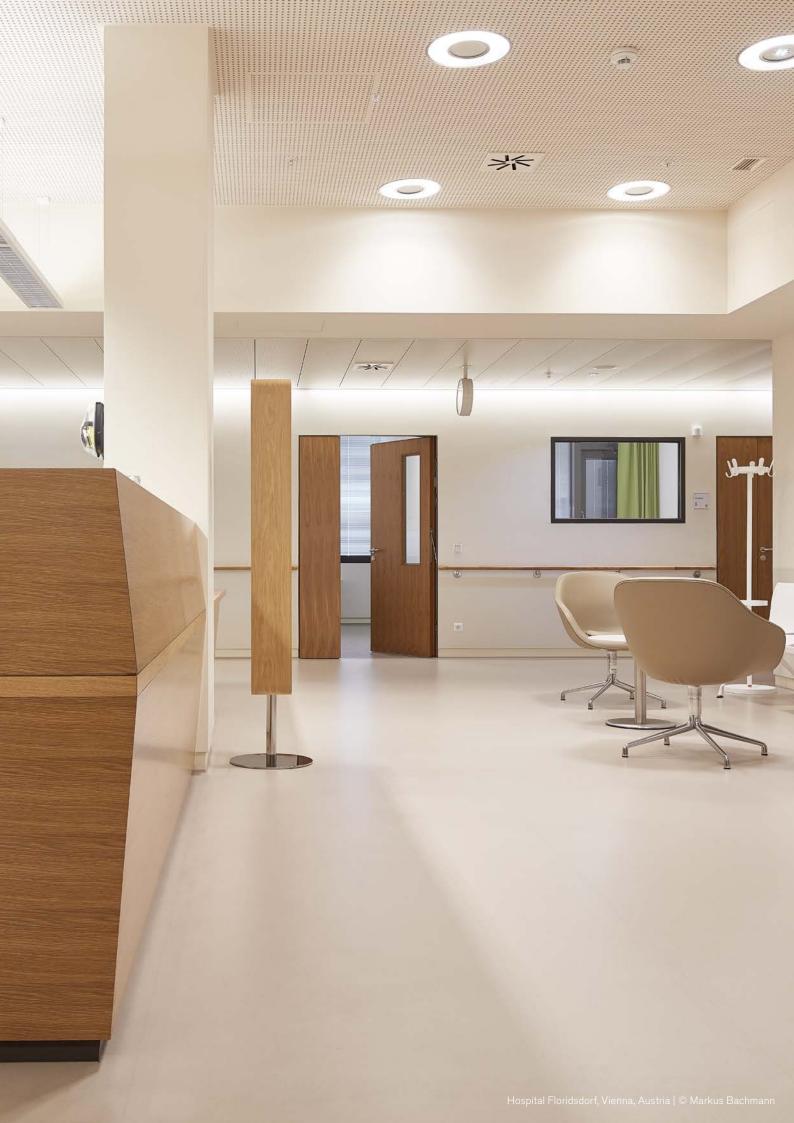

# A complete, customizable flooring solution

noraplan sentica offers you an entire system solution to realize a complete aesthetic concept and tailor technical properties to the requirements of your space.

For electrostatic dissipation in areas where electronic components are produced or sensitive electronic equipment is used there is noraplan sentica ed, while for sound insulation in e.g. healing and learning environments there is noraplan sentica acoustic.

You can also choose accessories like joint sealing compound or hot welding rod and there are even staircase and skirting options to match your design and colour scheme.