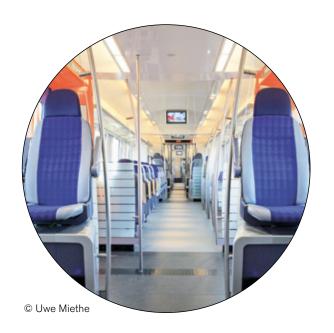

Whether in buses, light rail or heavy rail, high speed trains or subways – the flooring can be laid so quickly that the journey continues before anyone notices the new floor covering.

© nora

nora nTx is suitable for all types of buses and rail vehicles. Saves time and money. No drying time and no waiting. A complete flooring system for all areas in the rail and bus industry – easy to lay with instant bonding. Simple, effective and super fast.