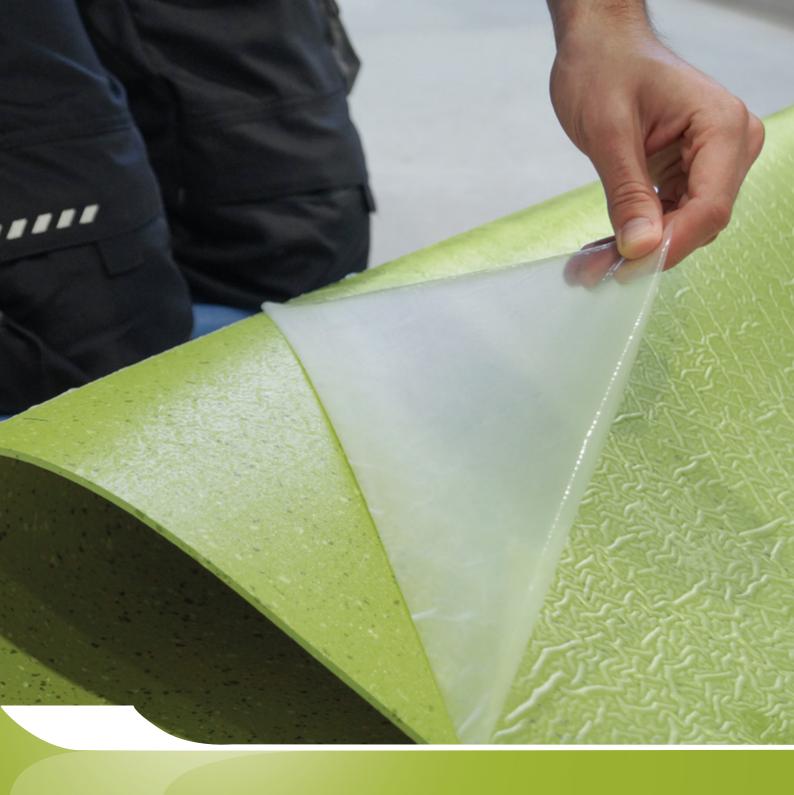

nora nTx combines the proven properties of nora products - elasticity, durability and easy cleaning with innovative installation technology. This selfadhesive flooring can be used immediately after installation.

# The revolutionary quick installation system

nora nTx is a unique technology for professional installers to lay nora rubber floor coverings.

Because the powerful adhesive is factory-fitted, nora nTx is as simple as it is ingenious.

In a few simple steps, the flooring can be cleanly and safely installed and used immediately. It can be laid on all types of subfloors, as well as directly on top of existing flooring.

The challenges of conventional laying processes – such as applying the correct amount of adhesive or ensuring sufficient wetting, drying and waiting time before and after laying – are all a thing of the past. And the result is just as durable, sturdy and safe as you would expect from nora floor coverings.