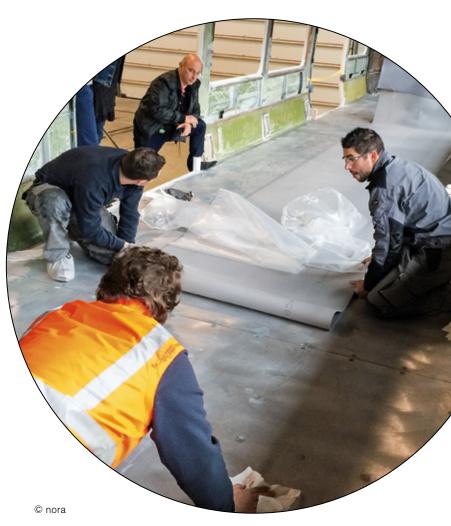

# The revolutionary quick installation system

nora nTx is a unique technology for professional installers to lay nora rubber floor coverings.

Because the powerful adhesive is factory-fitted, nora nTx is as simple as it is ingenious.

In a few simple steps, the flooring can be cleanly and safely installed and used immediately. It can be laid on all types of subfloors, as well as directly on top of existing flooring.

The challenges of conventional laying processes – such as applying the correct amount of adhesive or ensuring sufficient wetting, drying and waiting time before and after laying – are all a thing of the past. And the result is just as durable, sturdy and safe as you would expect from nora floor coverings.