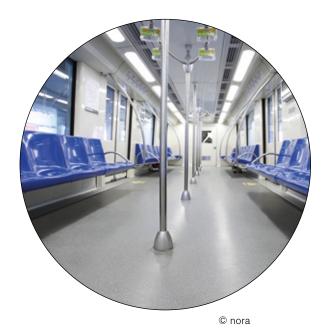

Whether in buses, light rail or heavy rail, high speed trains or subways – the flooring can be laid so quickly that the journey continues before anyone notices the new floor covering.

© nora

nora nTx is suitable for all types of buses and rail vehicles. Saves time and money. No drying time and no waiting. A complete flooring system for all areas in the rail and bus industry – easy to lay with instant bonding. Simple, effective and super fast.