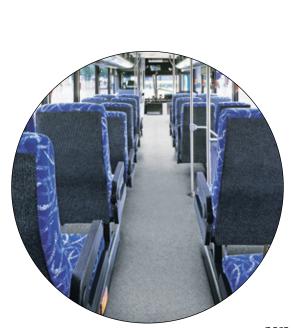

Whether in buses, light rail or heavy rail, high speed trains or subways – the flooring can be laid so quickly that the journey continues before anyone notices the new floor covering.

© nora

nora nTx is suitable for all types of buses and rail vehicles. Saves time and money. No drying time and no waiting. A complete flooring system for all areas in the rail and bus industry – easy to lay with instant bonding. Simple, effective and super fast.