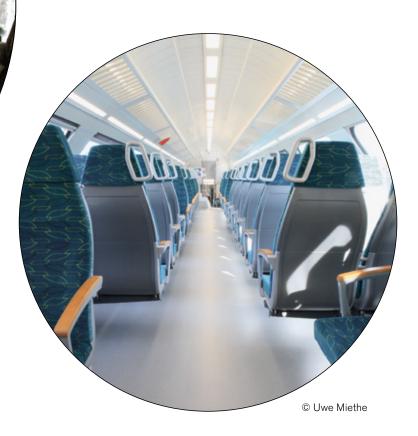

Whether in buses, light rail or heavy rail, high speed trains or subways – the flooring can be laid so quickly that the journey continues before anyone notices the new floor covering.

© nora

nora nTx is suitable for all types of buses and rail vehicles. Saves time and money. No drying time and no waiting. A complete flooring system for all areas in the rail and bus industry – easy to lay with instant bonding. Simple, effective and super fast.