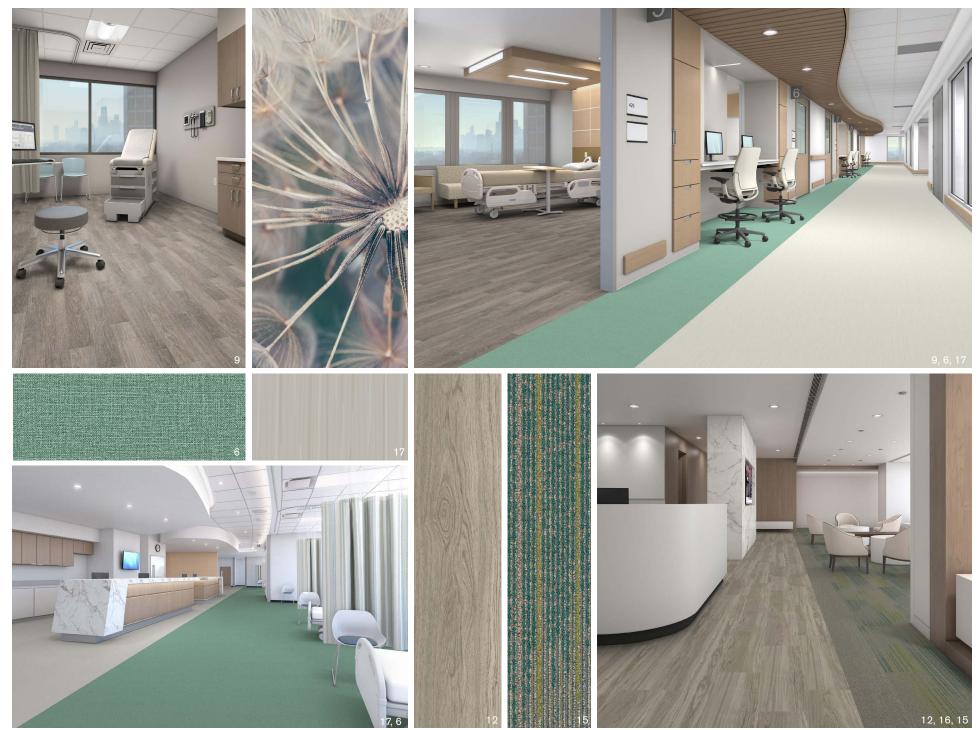

## Product Launch Palette | Celery & Sage

6) VS MESHED: 103007 SAGE 9) CONTINUAL WOODGRAINS: A04002 SILVER OAK 12) LVT NATURAL WOODGRAINS: A00207 WASHED WHEAT 15) GROUND WAVES VERSE: 104907 GULL COLORS 16) HARMONIZE: 104047 GULL 17) RUBBER NORAPLAN LINEE: 7301 FOSSIL

3) VS LOOPED: A01007 SAGE 4) RUBBER NORAPLAN LINEE: 7307 JADEITE 5) NORAPLAN ENVIRONCARE: 7031 BASEBALL GAME 6) VS MESHED: 103007 SAGE 9) CONTINUAL WOODGRAINS: A04002 SILVER OAK 12) LVT NATURAL WOODGRAINS: A00207 WASHED WHEAT 14) OPEN AIR 412: 106989 NATURAL