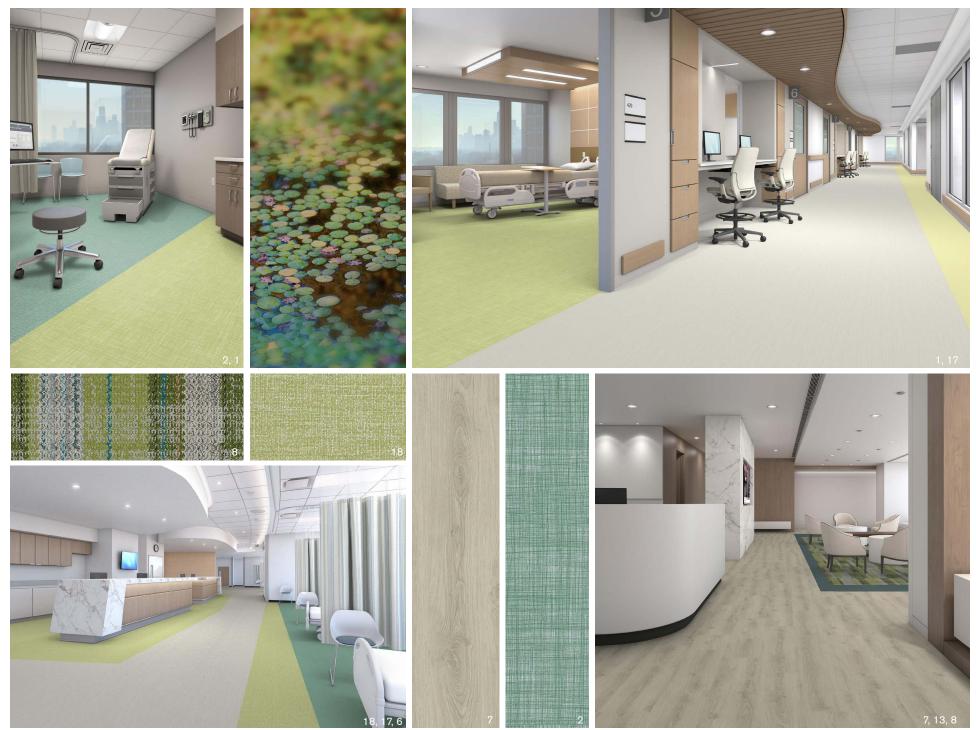

FOLIO: This FOLIO from Interface Design Studio illustrates how our flooring system—including nora® rubber, LVT, carpet tile, and vinyl sheet--can support the demands of key healthcare spaces in visually interesting ways. Meeting the functional needs of key industry standards, these aspirational designs will carry well into the future.

1) VS CROSSED: A02008 CELERY 2) VS CROSSED: A02007 SAGE 6) VS MESHED: 103007 SAGE 7) LVT NATURAL WOODGRAINS: A00208 SAND DUNE 8) FLOR BE COOL: 105194 KIWI 13) ICE BREAKER: 106194 LARIMAR 17) RUBBER NORAPLAN LINEE: 7301 FOSSIL 18) VS LOOPED: A01008 CELERY