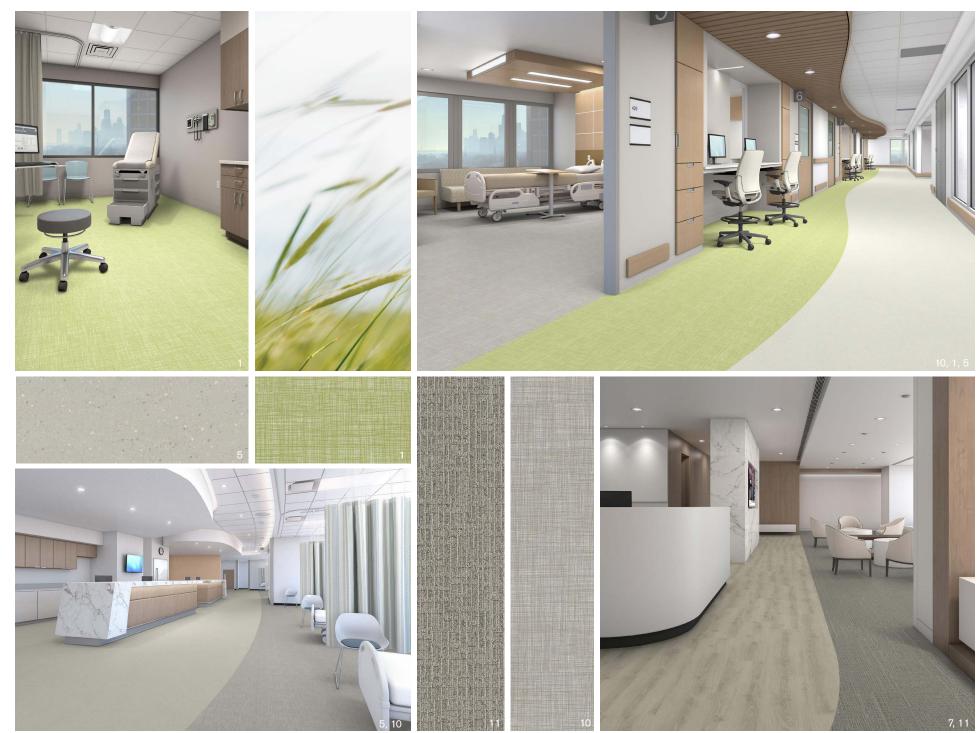

FOLIO: This FOLIO from Interface Design Studio illustrates how our flooring system—including nora® rubber, LVT, carpet tile, and vinyl sheet--can support the demands of key healthcare spaces in visually interesting ways. Meeting the functional needs of key industry standards, these aspirational designs will carry well into the future.

1) VS CROSSED: A02008 CELERY 5) RUBBER NORAPLAN ENVIRONCARE: 7031 BASEBALL GAME 7) LVT NATURAL WOODGRAINS: A00208 SAND DUNE 10) VS CROSSED: A02002 TAUPE 11) BROWNSTONE: 105867 UPPER EAST