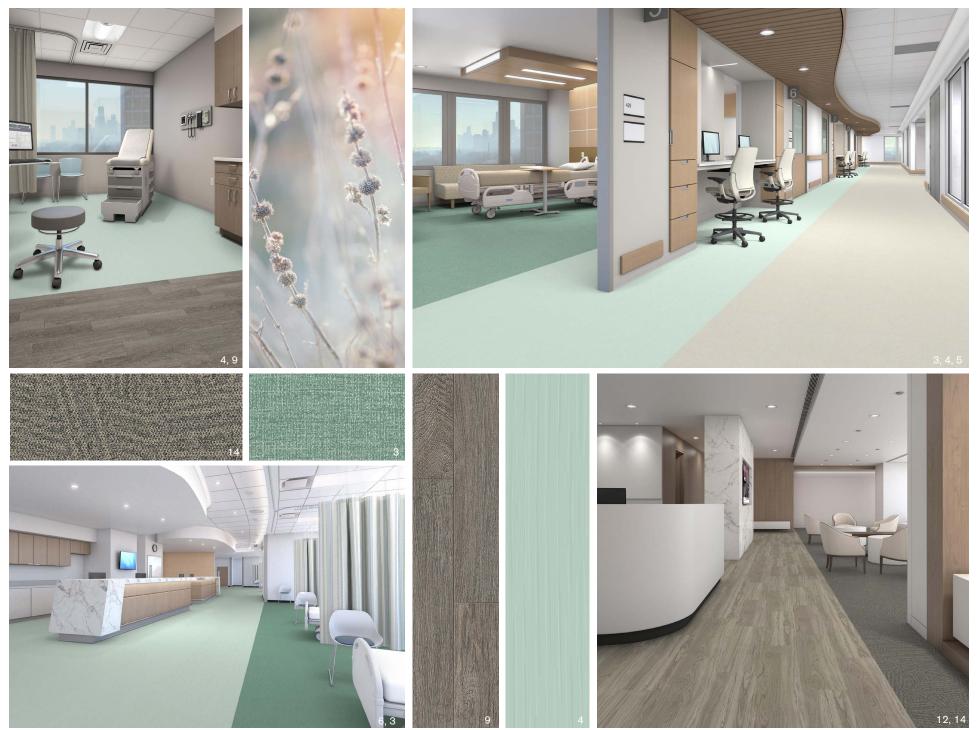

3) VS LOOPED: A01007 SAGE 4) RUBBER NORAPLAN LINEE: 7307 JADEITE 5) NORAPLAN ENVIRONCARE: 7031 BASEBALL GAME 6) VS MESHED: 103007 SAGE 9) CONTINUAL WOODGRAINS: A04002 SILVER OAK 12) LVT NATURAL WOODGRAINS: A00207 WASHED WHEAT 14) OPEN AIR 412: 106989 NATURAL

1) VS CROSSED: A02008 CELERY 2) VS CROSSED: A02007 SAGE 6) VS MESHED: 103007 SAGE 7) LVT NATURAL WOODGRAINS: A00208 SAND DUNE 8) FLOR BE COOL: 105194 KIWI 13) ICE BREAKER: 106194 LARIMAR 17) RUBBER NORAPLAN LINEE: 7301 FOSSIL 18) VS LOOPED: A01008 CELERY