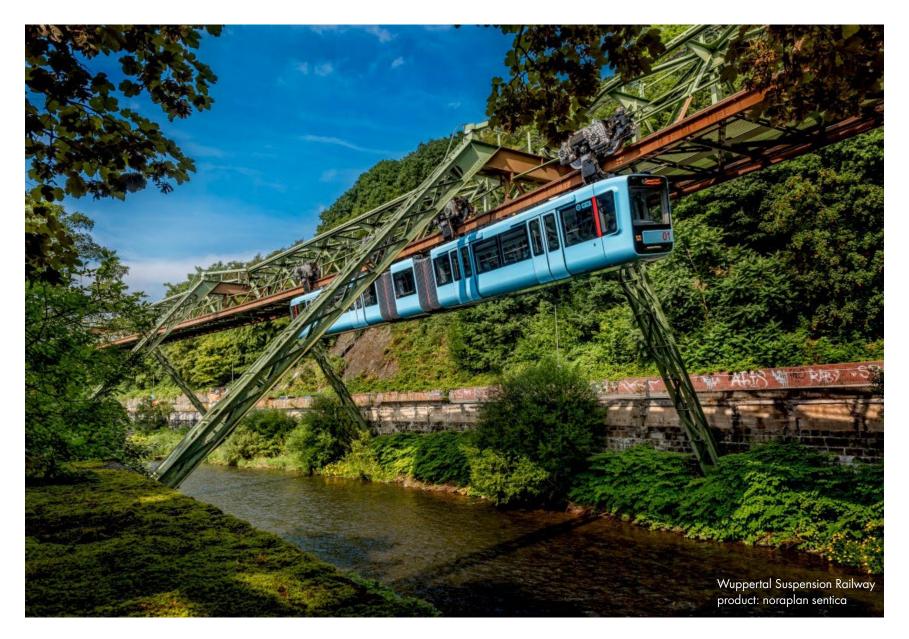

| project name         | Wuppertal Suspension Railway |
|----------------------|------------------------------|
| city                 | Wuppertal                    |
| product              | noraplan sentica             |
| area of application  | suspension railway           |
| year of installation | 2016                         |