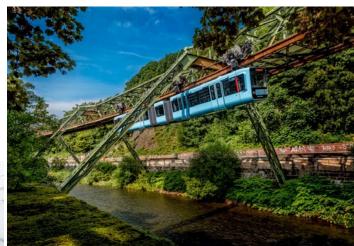

| project name         | Wuppertal Suspension Railway |
|----------------------|------------------------------|
| city                 | Wuppertal                    |
| product              | noraplan sentica             |
| area of application  | suspension railway           |
| year of installation | 2016                         |