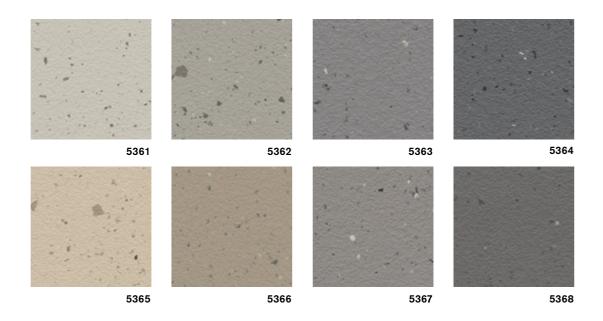

# Authentic colours, pure style

Set the right tone in any surrounding. This irregular grain design with a slightly structured two-tone surface is ideal for high demands.

Variations in granulate scattering, even within one production batch, define the product's aesthetic character.