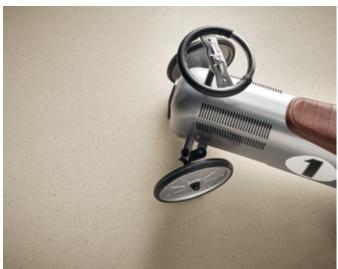

# Authentic colours, pure style

Set the right tone in any surrounding. This irregular grain design with a slightly structured two-tone surface is ideal for high demands.

Variations in granulate scattering, even within one production batch, define the product's aesthetic character.