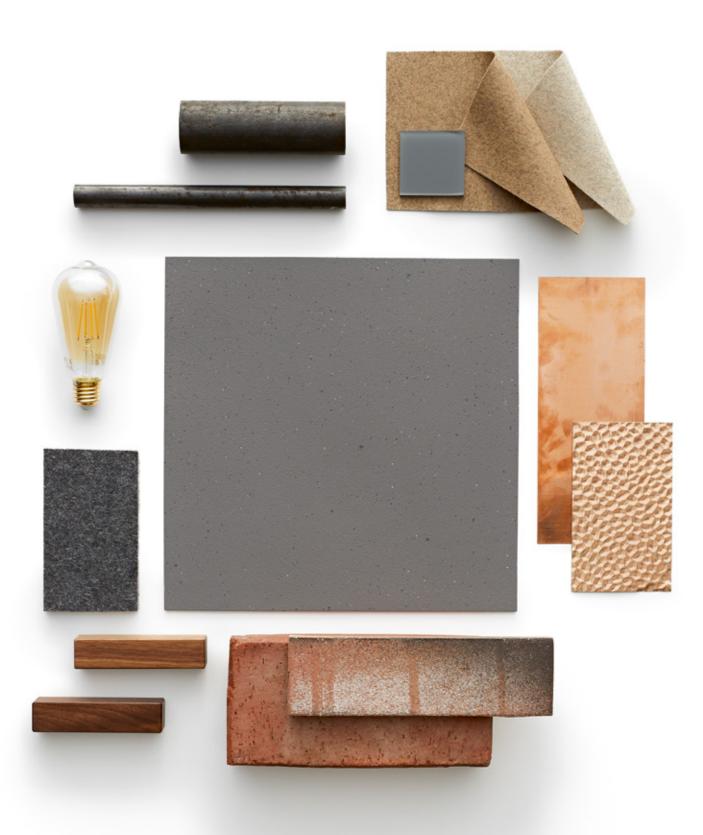

# Solid ground for grand ideas

In modern design and architecture, inspiring ideas often derive from authentic, original elements. Highly creative workspaces of today often prefer referencing the industrial past. norament 926 kivo is the flooring that perfectly resonates with this modern classic atmosphere. Its raw design was inspired by concrete and exudes that contemporary look.

The flooring fits seamlessly to any blend of steel, concrete and exposed brick. It's the ideal ground to get surprising ideas.

# Authentic colours, pure style

Set the right tone in any surrounding. This irregular grain design with a slightly structured two-tone surface is ideal for high demands.

Variations in granulate scattering, even within one production batch, define the product's aesthetic character.