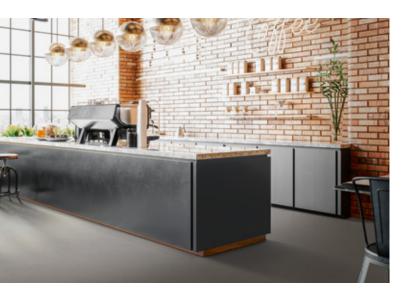

# Solid ground for grand ideas

In modern design and architecture, inspiring ideas often derive from authentic, original elements. Highly creative workspaces of today often prefer referencing the industrial past. norament 926 kivo is the flooring that perfectly resonates with this modern classic atmosphere. Its raw design was inspired by concrete and exudes that contemporary look.

The flooring fits seamlessly to any blend of steel, concrete and exposed brick. It's the ideal ground to get surprising ideas.