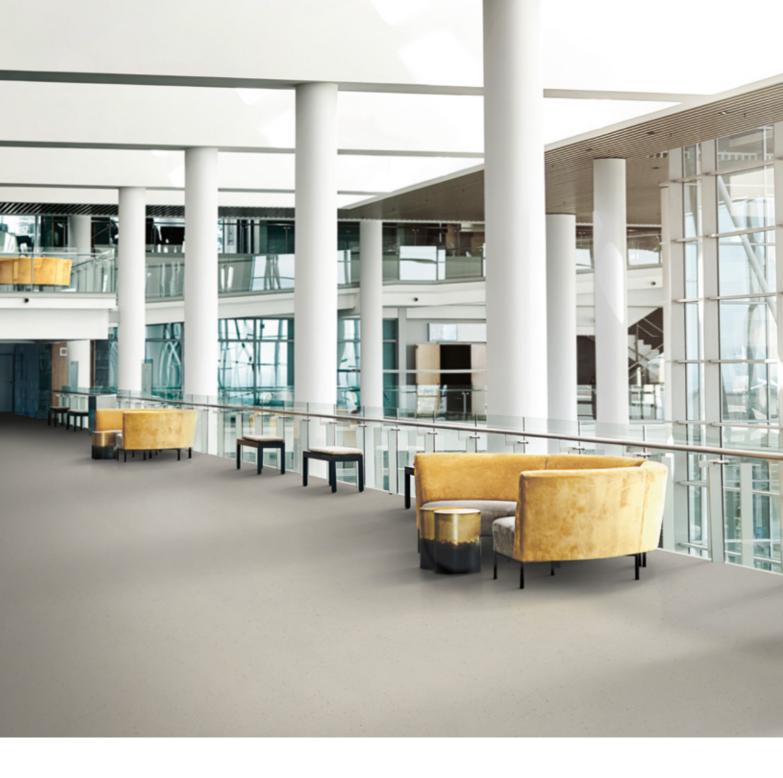

# Authentic colours, pure style

Set the right tone in any surrounding. This irregular grain design with a slightly structured two-tone surface is ideal for high demands.

Variations in granulate scattering, even within one production batch, define the product's aesthetic character.