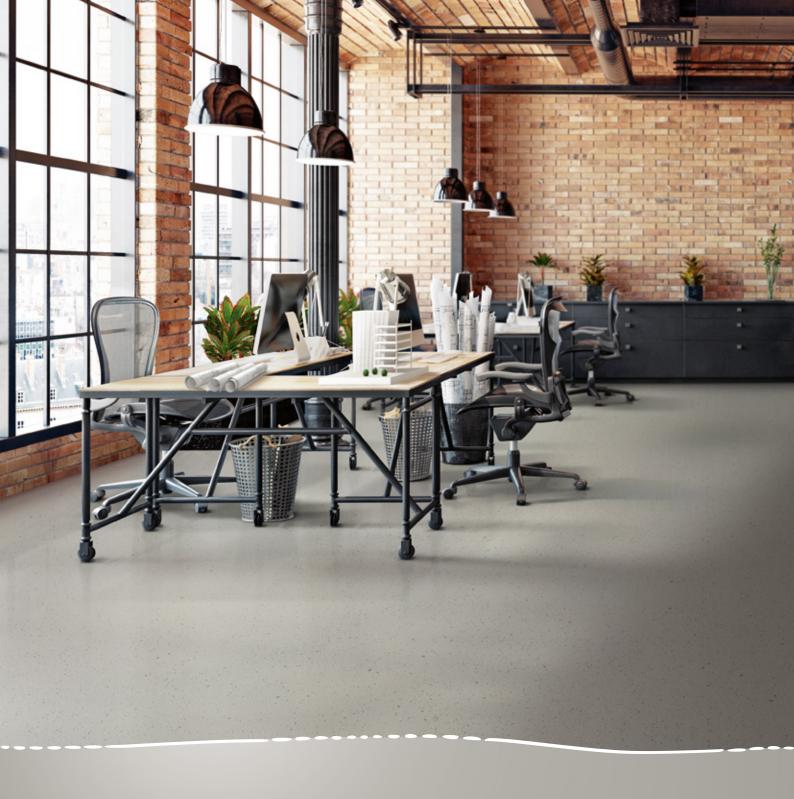

# Solid ground for grand ideas

In modern design and architecture, inspiring ideas often derive from authentic, original elements. Highly creative workspaces of today often prefer referencing the industrial past. norament 926 kivo is the flooring that perfectly resonates with this modern classic atmosphere. Its raw design was inspired by concrete and exudes that contemporary look.

The flooring fits seamlessly to any blend of steel, concrete and exposed brick. It's the ideal ground to get surprising ideas.