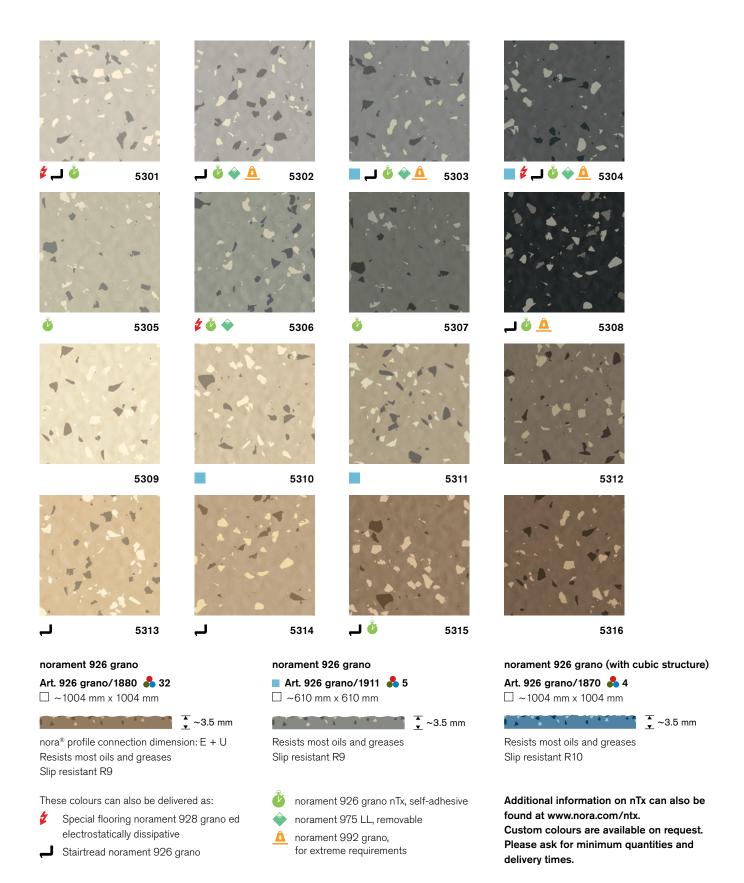

### Aesthetic – Timeless inspiration for today's architecture

The palette of norament 926 grano offers contemporary sophistication with enduring appeal. Explore a range of thirty-two colours that provide a harmonious balance of base shades and colour-accentuated granules.

#### Performance - Enduring strength for decades

Through a unique manufacturing process norament 926 grano reaches an almost indestructible form and thus provides an outstanding longevity of the floor. United in one product you find the robustness of a stone combined with the advantages of permanently elastic flooring. This leads to ergonomic and acoustic advantages such as high walking and standing comfort as well as a quiet environment in indoor spaces. The fact that no welding is required and the surface is uncoated reduces costs and contributes to easy maintenance, which provides value throughout its lifetime.