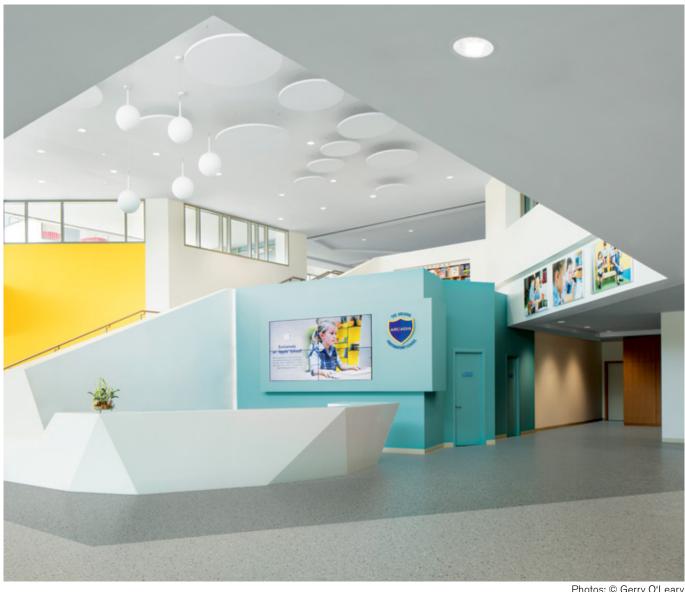

## **Enduring solutions** for education spaces

Create durable learning environments for kindergartens, classrooms and university auditorium with norament 926 grano. The environmental compatibility contributes significantly to the well-being and the productivity of both students and teaching staff. Advanced sound absorbing properties, an optimal standing and walking comfort as well as slip resistance safety and an excellent indoor air quality ensure a positive learning ambience.

Photos: © Gerry O'Leary