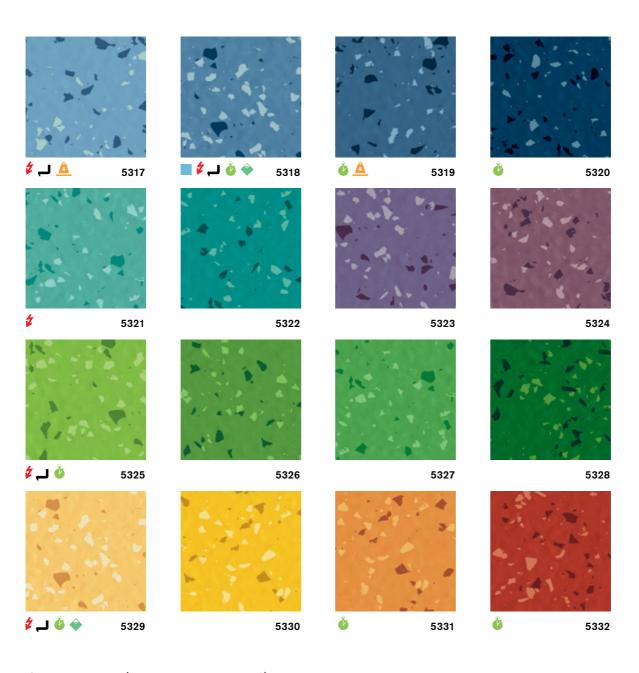

### Aesthetic – Timeless inspiration for today's architecture

The palette of norament 926 grano offers contemporary sophistication with enduring appeal. Explore a range of thirty-two colours that provide a harmonious balance of base shades and colour-accentuated granules.

# A new palette for contemporary designs

Customize every interior with the accessories and solutions of norament 926 grano. Explore our system solutions, including the nora nTx system and electrostatic-dissipative (ED) options, plus wall bases, stairtreads and more.