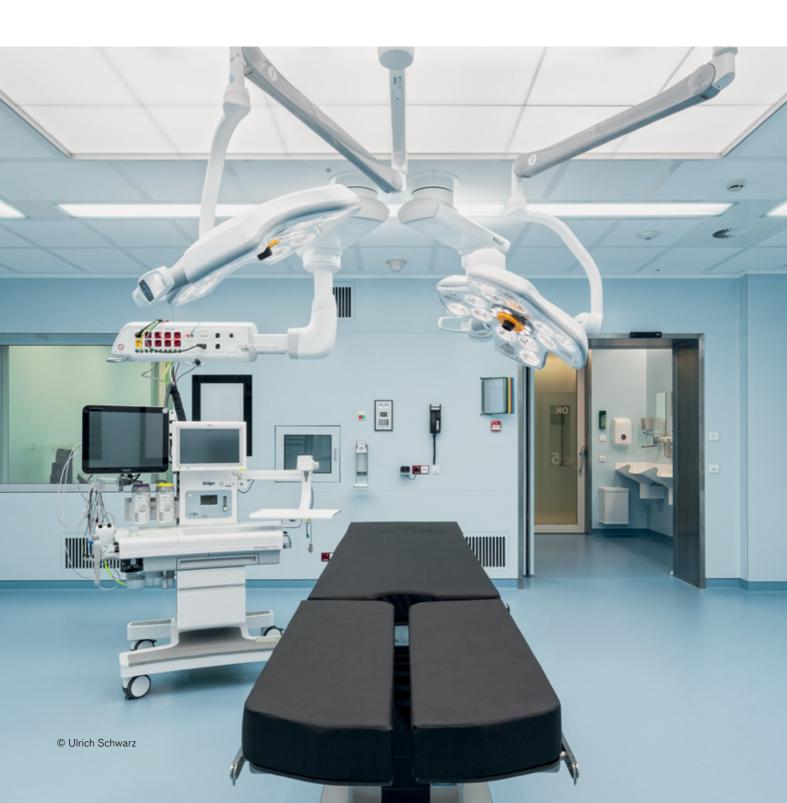

## Ergonomic support for healthcare environments

A safe environment delivering slip resistance and ergonomic support are the most crucial requirements for a patient's recovery and outcome. From operating rooms to the intensive care units right up to recovery rooms – discover all the possibilities for healthcare with norament 926 grano. Its dense surface enables easy cleaning and provides hygienically perfect surfaces. Together with the fact that no welding is required, this creates a complete system that provides the ideal conditions for achieving maximum infection control.