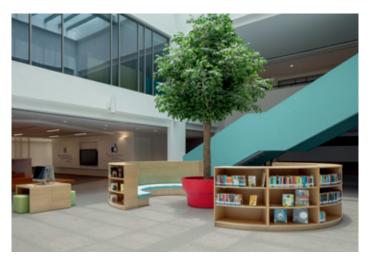

## **Enduring solutions** for education spaces

Create durable learning environments for kindergartens, classrooms and university auditorium with norament 926 grano. The environmental compatibility contributes significantly to the well-being and the productivity of both students and teaching staff. Advanced sound absorbing properties, an optimal standing and walking comfort as well as slip resistance safety and an excellent indoor air quality ensure a positive learning ambience.