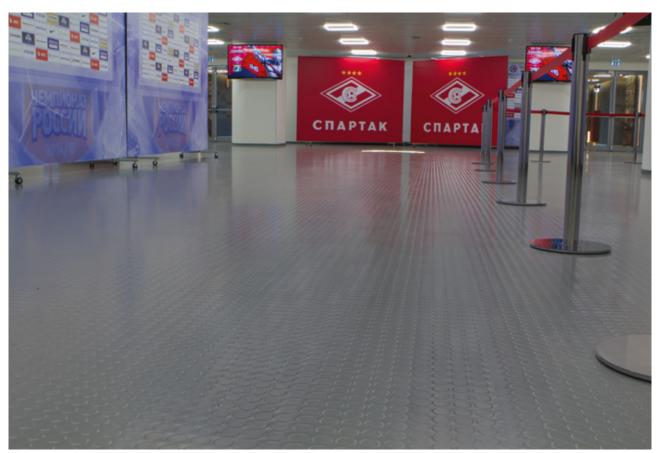

#### **Entrance areas**

Sports facilities and fitness centers operate in a competitive environment where it's important to make a strong impression. Plus, it's crucial to avoid slippage in entryways that get wet from rain or snow. Durable, easy to clean and slip-resistant, nora floor coverings are available in many different designs and with custom-made inlays to turn in an impressive performance.