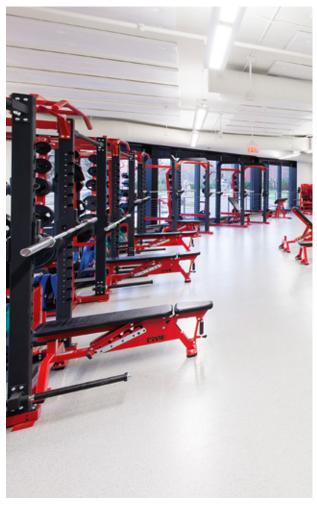

## **Fitness studios**

Modern fitness studios are a combination of sports facility, leisure centre and spa. Therefore, the floor coverings must be both extremely durable yet also contribute to creating an inviting ambiance.

We particularly recommend our norament® 926 floor coverings for areas in which fitness equipment is set up. These floor coverings provide the widest range of designs and colours combined with great underfoot comfort and high durability.