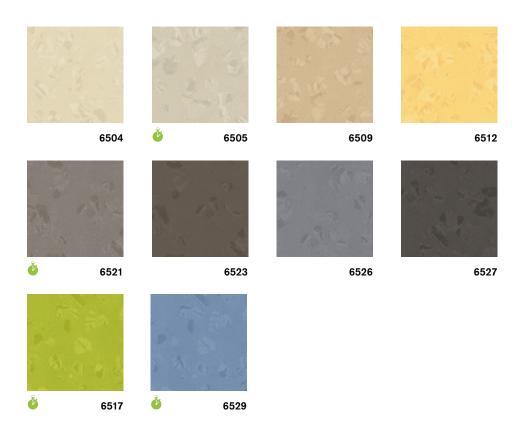

- \* Available in all colours without a minimum order quantity.
- \*\* Available in colours 6505, 6509, 6512, 6517, 6521, 6526 and 6529 without a minimum order quantity. Colours 6504, 6523 and 6527 are subject to a minimum order quantity of 1800 m².
- Also available as noraplan® sentica nTx.
  Further information on the revolutionary self-adhesive installation system nora® nTx can be found at www.nora.com/ntx or on request.