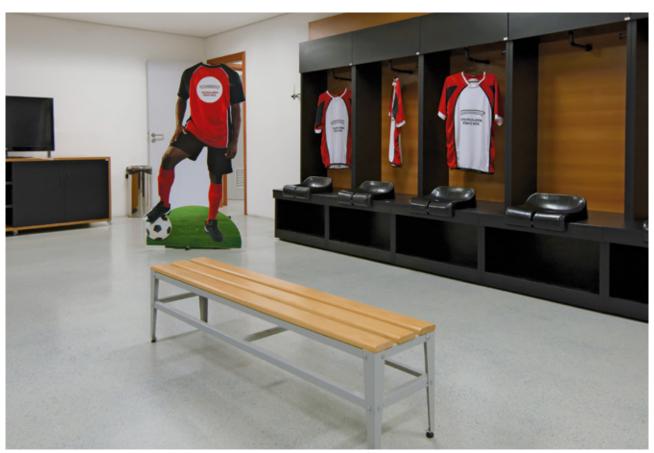

## Changing rooms

Safety is a priority in changing rooms and shower drying areas where water droplets and puddles can create slippery conditions. That's why floor coverings are to be used with slip resistance classifaction R10 or R11 (according DIN EN 16165) and A & B (according DIN EN 16165).