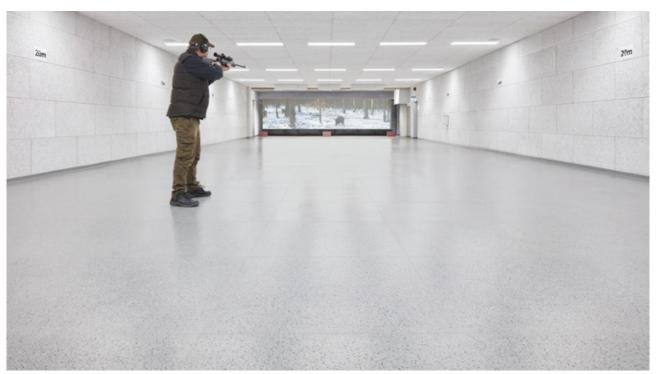

## norament® 945 grano

Rubber flooring for protection and safety in indoor shooting facilities.

All colours of norament 926 grano available with a minimum order quantity of 300 m<sup>2</sup>.

Safety in indoor shooting ranges knows no compromises. norament® 945 grano meets this demand in several aspects:

- Guaranteed protection against rebounded or recoiled projectiles with 200-7000 J (certified according to VPAM ARG 2012)
- Meets the requirements for classification in class Bfl-s1 according to EN 13501-1
- Offers the shooter a stable and safe foothold
- Distinguishes itself by its wear resistance and long lifetime