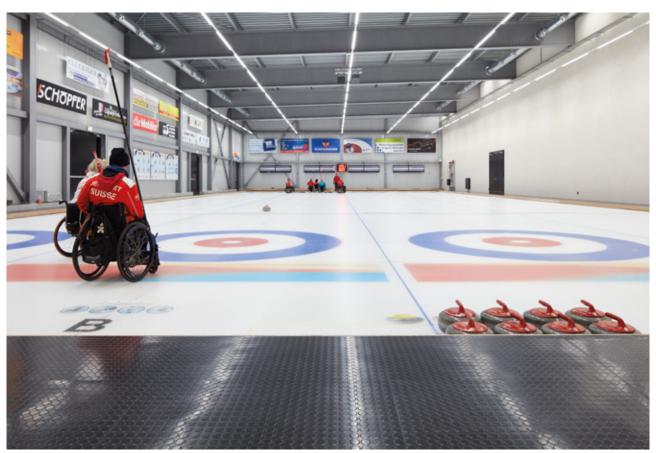

#### Ice rinks

The high rubber content in norament 992 floor coverings make it the ideal cut-resistant and slip-resistant surface for ice skate blades when skaters are walking or standing around the rink. Especially in these areas impact resistance and point resilience are required.