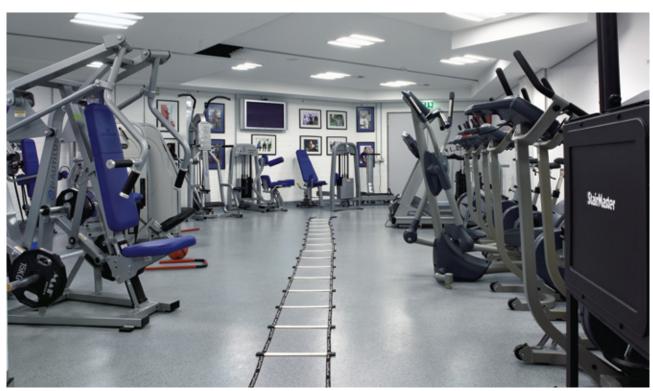

## **Fitness studios**

Modern fitness studios are a combination of sports facility, leisure centre and spa. Therefore, the floor coverings must be both extremely durable yet also contribute to creating an inviting ambiance.

We particularly recommend our norament® 926 floor coverings for areas in which fitness equipment is set up. These floor coverings provide the widest range of designs and colours combined with great underfoot comfort and high durability.