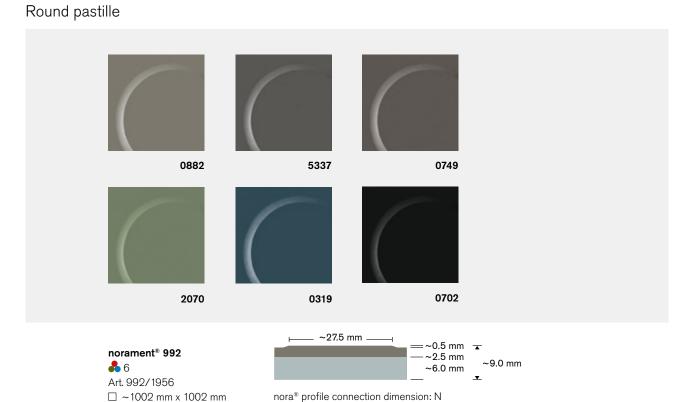

## norament® 992/992 grano

For areas with extreme requirements (e.g. ice rinks, golf clubs, animal stables, etc.).

## norament® 992