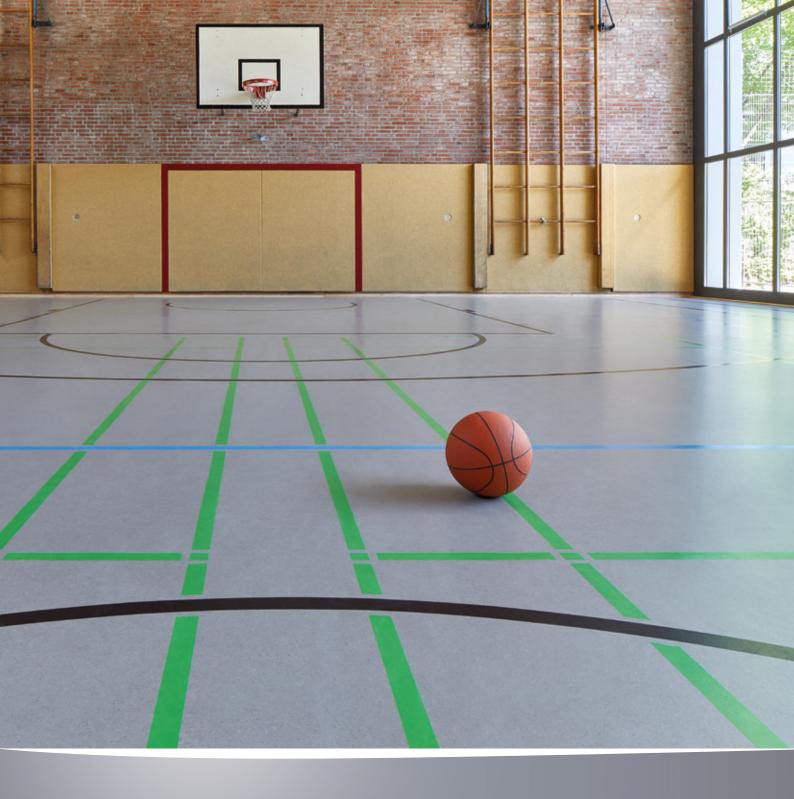

## Sports halls and multipurpose halls

noraplan® sentica is tested in line with EN 14904:2006-06 and fulfils all requirements for playing areas. nora® rubber flooring provides excellent anti-slip and cushioning properties. The risk of friction burns or skin damage due to falling is very low.

#### noraplan® sentica

(tested in line with EN 14904:2006-06)
High-performance rubber floor coverings containing iridescent, marbled colour granules with a subtle contrast to the base colour

Dimensions and information on the application of sports hall line markings on request.