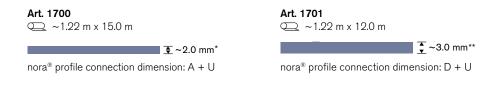

- \* Available in all colours without a minimum order quantity.
- \*\* Available in colours 6505, 6509, 6512, 6517, 6521, 6526 and 6529 without a minimum order quantity. Colours 6504, 6523 and 6527 are subject to a minimum order quantity of 1800 m².
- Also available as noraplan® sentica nTx.
  Further information on the revolutionary self-adhesive installation system nora® nTx can be found at www.nora.com/ntx or on request.