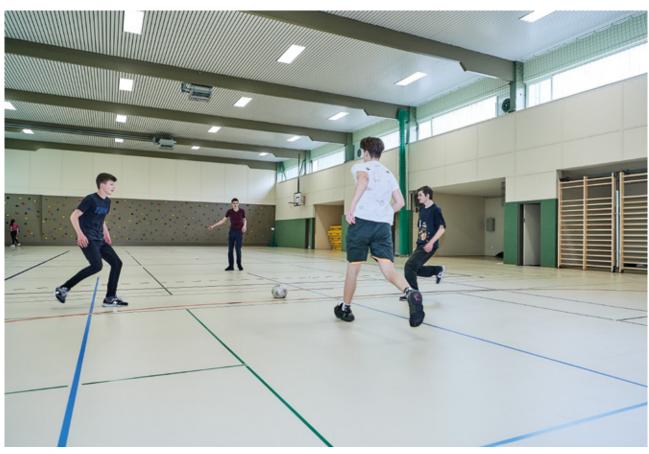

## Sports halls and multipurpose halls

noraplan® sentica is tested in line with EN 14904:2006-06 and fulfils all requirements for playing areas. nora® rubber flooring provides excellent anti-slip and cushioning properties. The risk of friction burns or skin damage due to falling is very low.

#### noraplan® sentica

(tested in line with EN 14904:2006-06)
High-performance rubber floor coverings containing iridescent, marbled colour granules with a subtle contrast to the base colour

Dimensions and information on the application of sports hall line markings on request.