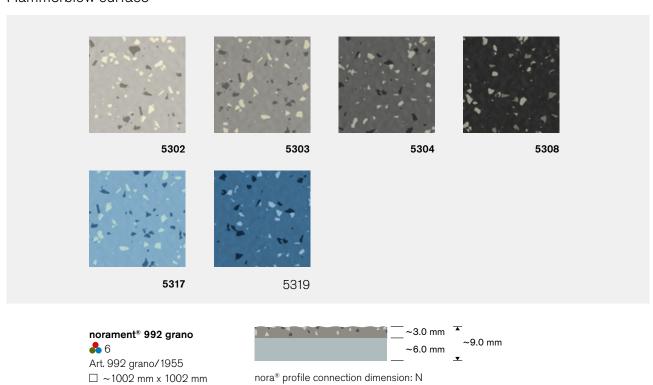

## norament® 992/992 grano

For areas with extreme requirements (e.g. ice rinks, golf clubs, animal stables, etc.).

## norament® 992 grano

## Hammerblow surface