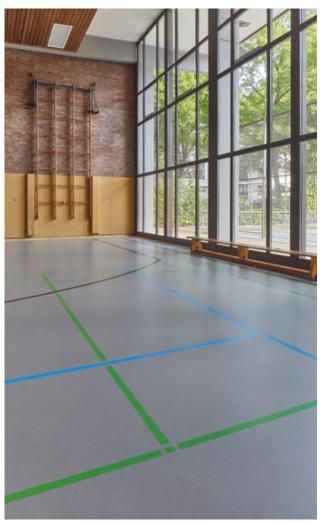

## Sports halls and multipurpose halls

noraplan® sentica is tested in line with EN 14904:2006-06 and fulfils all requirements for playing areas. nora® rubber flooring provides excellent anti-slip and cushioning properties. The risk of friction burns or skin damage due to falling is very low.

#### noraplan® sentica

(tested in line with EN 14904:2006-06)
High-performance rubber floor coverings containing iridescent, marbled colour granules with a subtle contrast to the base colour

Dimensions and information on the application of sports hall line markings on request.