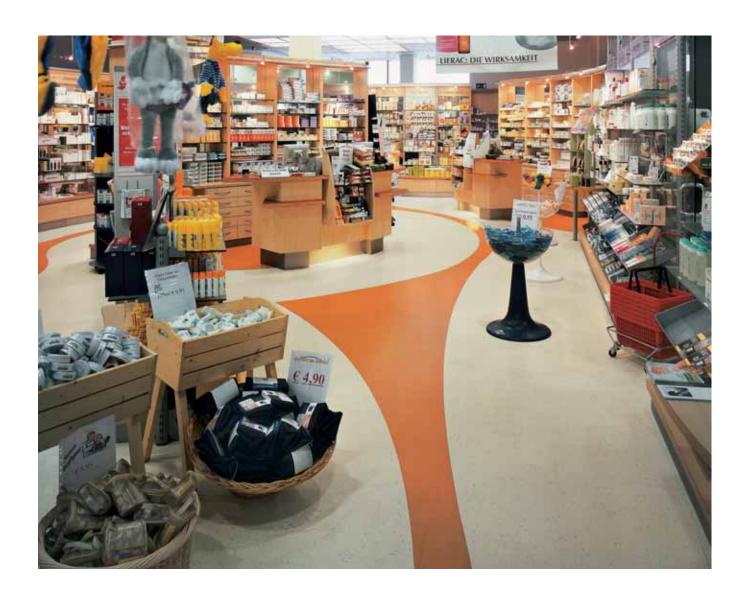

# APOTHEKE IM BAHNHOF, Pharmacy, Potsdam

The elegant and lively contrast design of **norament® 986 luxor** in one standard and one special colour excellently matches the pharmacy's furniture and also functions as a floor-marked route.