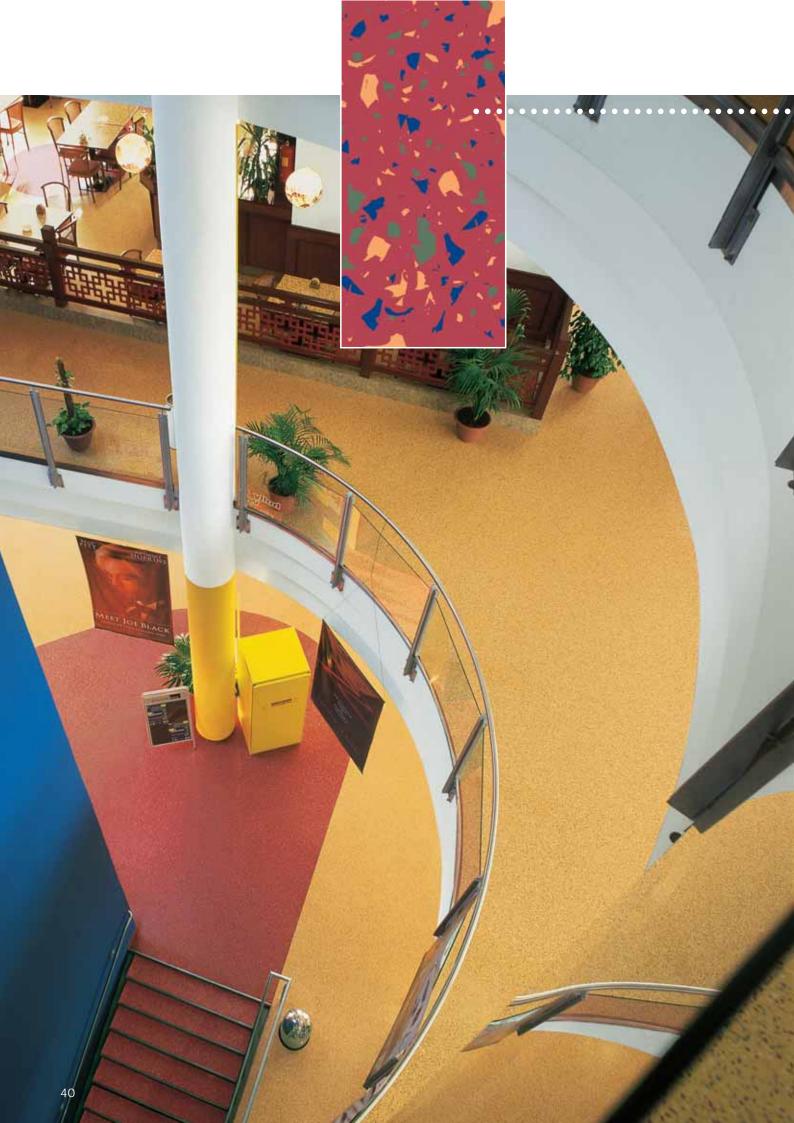

### nora® rubber floorcoverings create a convincing atmosphere in the commercial and service sector

The **nora**\* floorcovering system of **nora systems GmbH** focuses on the special demands made by commercial and service projects. **norament**\* and **noraplan**\* floorcoverings are suitable for almost any area.

Over 260 colours in the standard range, numerous design and surface options, matching accessories, **norament**\* stairtreads and, of course, the possibility to implement customer-related, bespoke, colours offers an unlimited scope for creative design:

For example to implement a harmonized visual appearance in various functional areas. Also suitable for using inlay floor design or combined installation for design elements, company logos, and floor-marked routes up to the combination with other materials.

#### Space for creative design

Whether colour accents, harmonious designs or pronounced surfaces – the wide spectrum of the **nora**\* range is convincing. This is the key to providing space for inspiration and creative implementation:

- surfaces with a strong individual character or pleasantly subdued
- expressive or subtle aesthetic designs
- wide, fascinating range of colours
- colours and surfaces which can be perfectly combined for inlay designs and combination installations
- co-ordinated coverings for different requirements with a consistent appearance