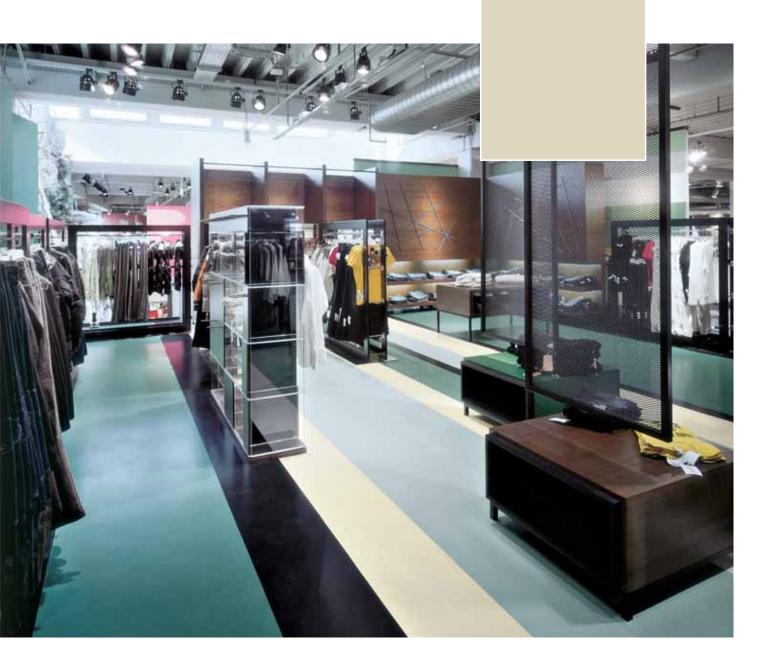

MISS SIXTY, Hamburg

Quartier 99, Olymp + Hades, Cologne

The design of the brand area "Killah" reflects a "retro" theme through the colours and styles of past decades.

The main entrance area is designed in 80s style using pink, black and grey. Strongly reminiscent of the 70s, Miss Sixty offers fashion for ladies while the gentlemen's label "Energie" is represented by elements from the 50s and 60s.

The presentation of the merchandise and the design of the floorcovering contribute to the overall interior design and support the trendy, modern nature of the brand. Various colour shades of **noraplan® uni** and **noraplan® logic** were installed over a 480 m² area.