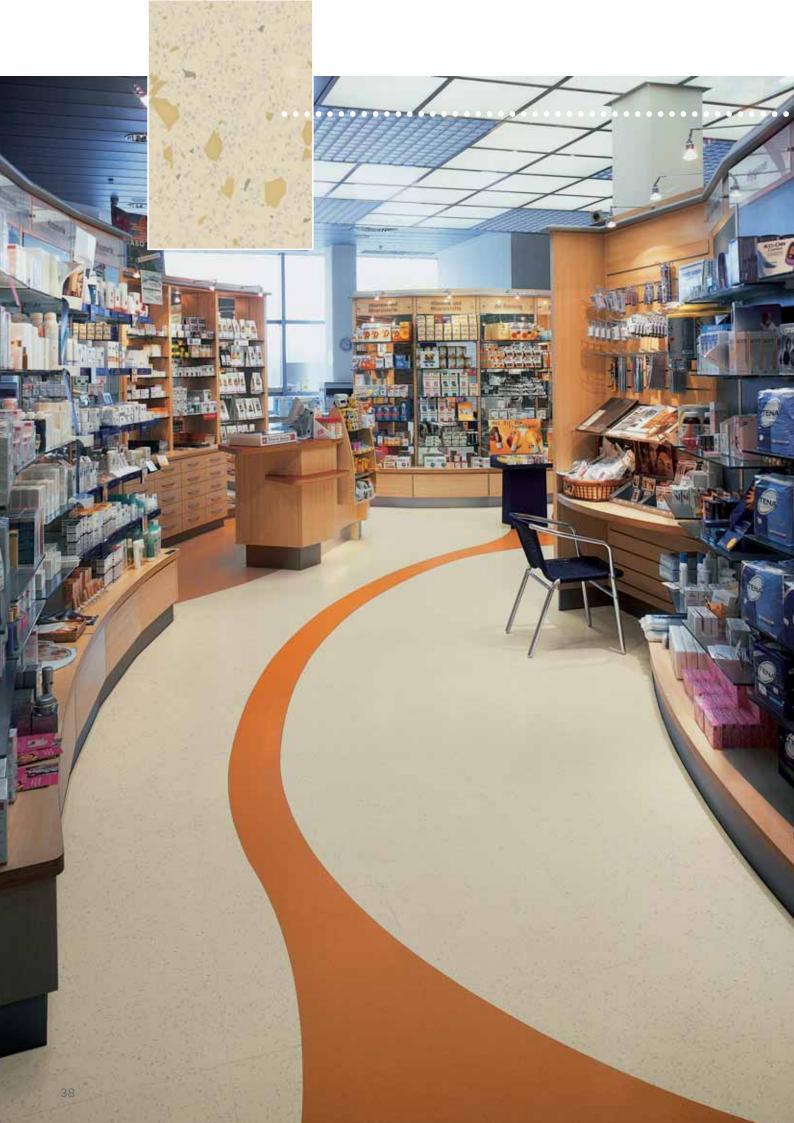

accentuation stripes and rubber skirting in the matching colour. The entire volume is approx.  $70,000 \ m^2 \ of$ floorcovering. A decisive factor for the use of the nora® floorcovering was its durability mat-silk surface and the easy cleaning.

1066 Pasching



Post office, Linz/A

### **NIEDERMEYER PHOTO SHOP**



NIEDERMEYER shop, Vienna/A

The company of Niedermeyer consistently implemented its tone-in-tone design concept in various shops with a total area of approx. 6,000 m². The floorcovering **norament® 986 luxor** with mat-silk surface and harmonious granular design in customized special colour blends in excellently with the total colour scheme. This floorcovering meets the highest demands, especially in terms of its UV resistance, which is beneficial in heavily glazed areas.





# APOTHEKE IM BAHNHOF, Pharmacy, Potsdam



The elegant and lively contrast design of **norament® 986 luxor** in one standard and one special colour excellently matches the pharmacy's furniture and also functions as a floor-marked route.





# HOLLYWOOD MEGAPLEX, St. Pölten/Austria



Visitors and workers get the best perspectives of this 7,500 m² multiplex. The combination of the rubber floorcoverings **norament®** special design 26 and **noraplan® plus** in several colour shades not only creates an exciting, decorative atmosphere but is also extraordinarily wear-resistant, eco-compatible and easy to clean.



## **URMEL** toy retail stores

URMEL is committed to selling "excellent quality toys" which are lovingly made, professionally crafted and environmentally friendly. True to the c