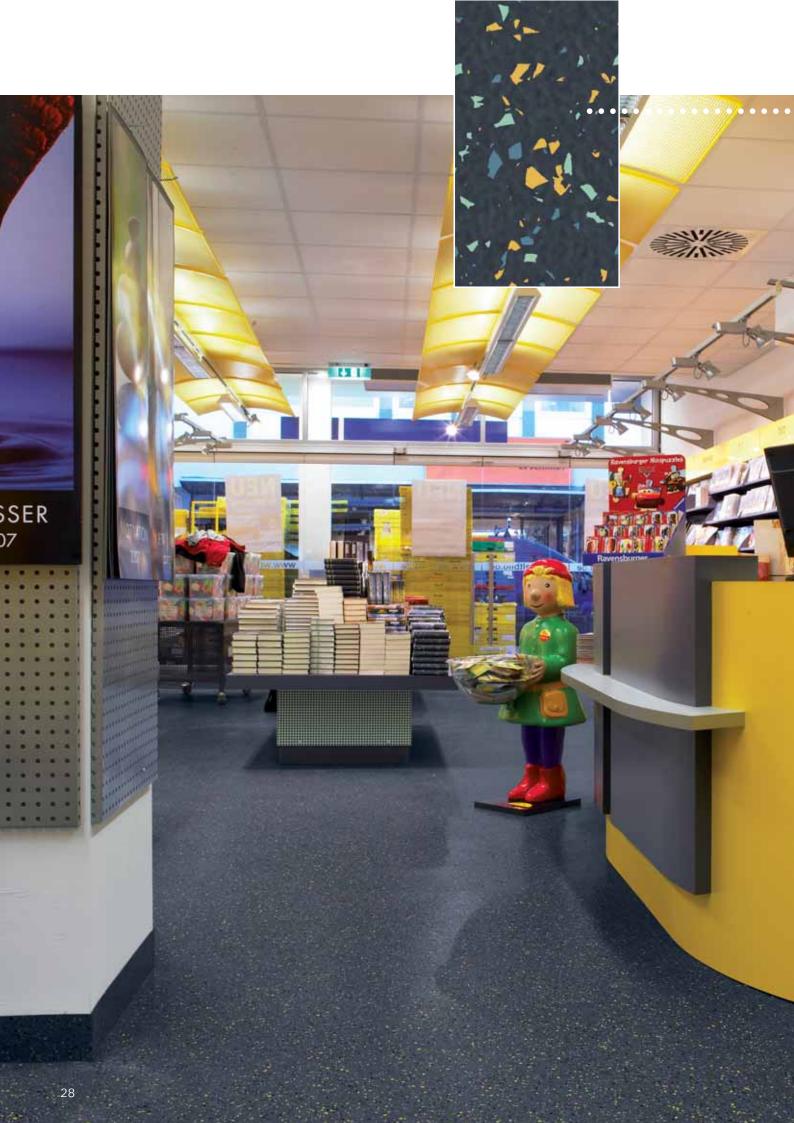

### **WELTBILD PLUS Stores**

WELTBILD PLUS Store, Schleswig

The colours of the displays and the **norament\* 925 lago** rubber floorcovering are precisely coordinated and interspersed with contrasting shop fitting elements to create a perfectly harmonious overall effect and a sales-promoting environment. **norament\*** floorcovering was used in the current Weltbild Plus Stores relaunch, and it was also a feature in the original stores.