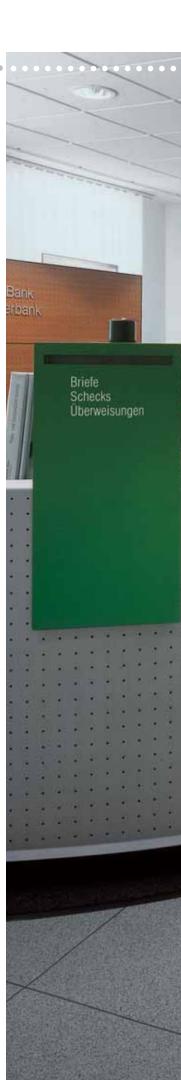

# DRESDNER BANK AG, branch concept

For the customer branches of the Dresdner Bank AG in Germany, this special design was developed using **nora's** rubber floor-covering **norament\* 986 luxor**.

As an alternative to joint sealing, the defined squared structure of the floor was achieved using 4 mm accentuation stripes in the same design.

DRESDNER BANK branch, Seligenstadt