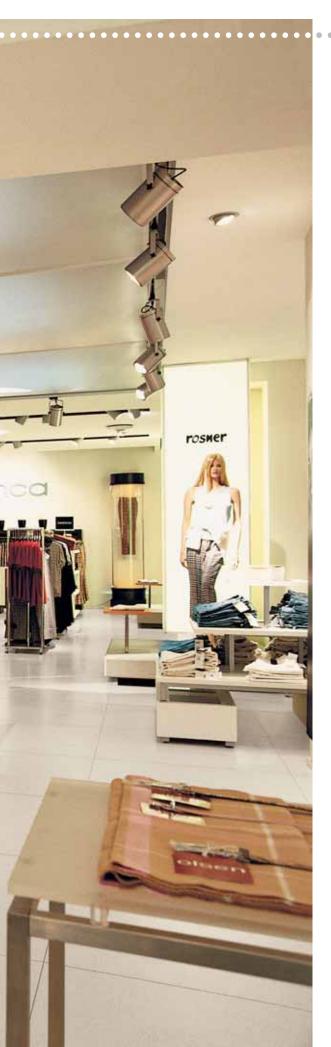

# **MISS SIXTY Flagship-Stores**

The non-welded rubber floorcovering **noraplan® uni** is part of the generous shop ambience and highlights the high-quality trendsetter image which is consistently shown in the fashion merchandise and the shop design.

MISS SIXTY, Hamburg

Quartier 99, Olymp + Hades, Cologne

The design of the brand area "Killah" reflects a "retro" theme through the colours and styles of past decades.

The main entrance area is designed in 80s style using pink, black and grey. Strongly reminiscent of the 70s, Miss Sixty offers fashion for ladies while the gentlemen's label "Energie" is represented by elements from the 50s and 60s.

The presentation of the merchandise and the design of the floorcovering contribute to the overall interior design and support the trendy, modern nature of the brand. Various colour shades of **noraplan® uni** and **noraplan® logic** were installed over a 480 m² area.