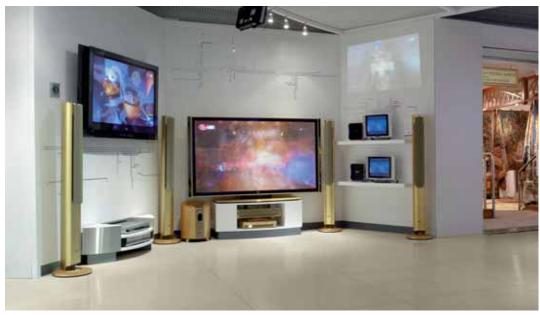

### **HARRODS LG Electronic Store**

Stylish shopping, exclusive brand quality, and the elegant presentation of goods have a long tradition in Harrods, the world-famous top shopping address in the heart of London. The classically beautiful rubber floorcovering **norament® 986 cara**, with its finely structured design image of limestone and its fine, mat-silk polished surface, meets the high demands of Harrods. In the 200 m² LG Electronic Store the tiles, installed with accentuation stripes, create an aesthetic space where the products are displayed like modern design sculptures.