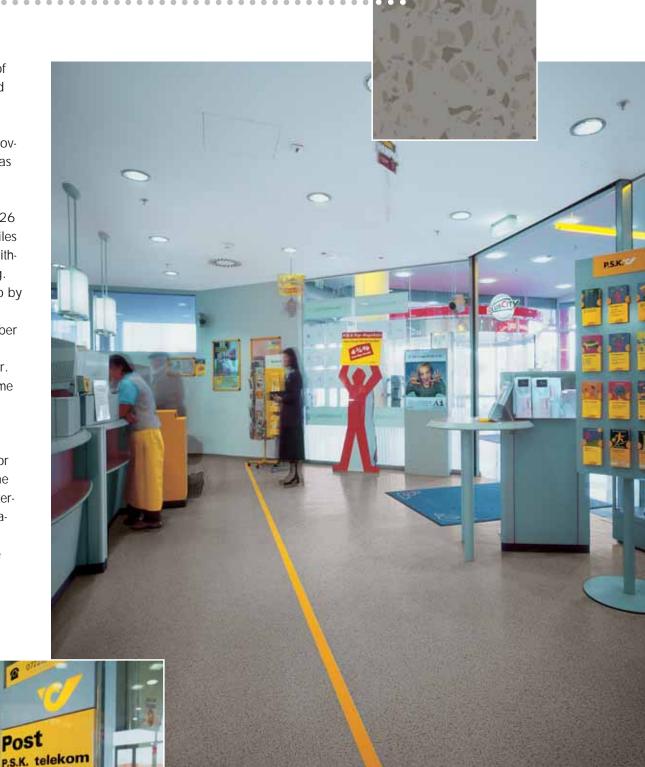

# POST OFFICES, Austria

One example of several hundred post offices in Austria where the same floorcovering design was installed.

norament® in special design 26 is supplied as tiles and installed without joint-sealing. This is added to by accentuation stripes and rubber skirting in the matching colour. The entire volume is approx.  $70,000 \ m^2 \ of$ floorcovering. A decisive factor for the use of the nora® floorcovering was its durability mat-silk surface and the easy cleaning.

1066 Pasching

Post office, Linz/A