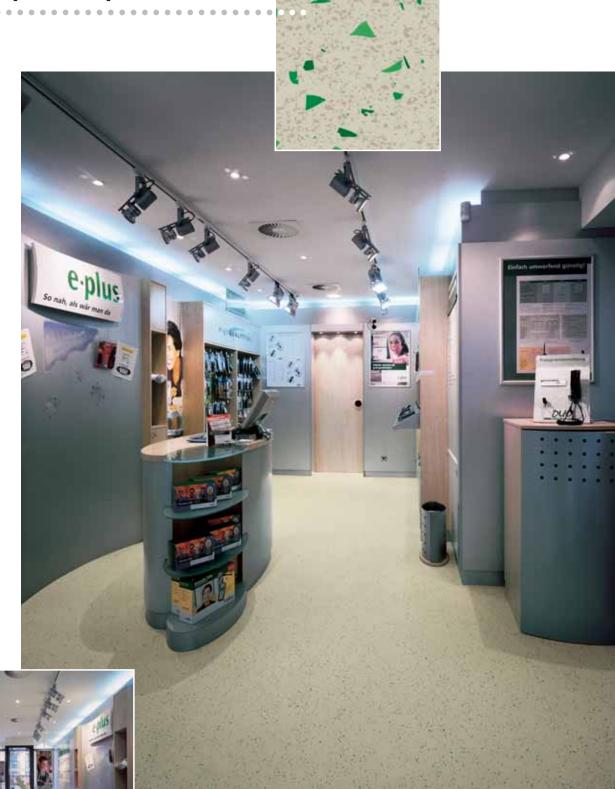

# **E-PLUS Shop Concept**

In E-plus shops
all over Germany,
the shop fittings
have a uniform,
discreetly technical
appearance.
Integral to this concept is the floorcovering norament\*
986 luxor
luxor in a special
bespoke colour.

e-plus Shop, Heidelberg