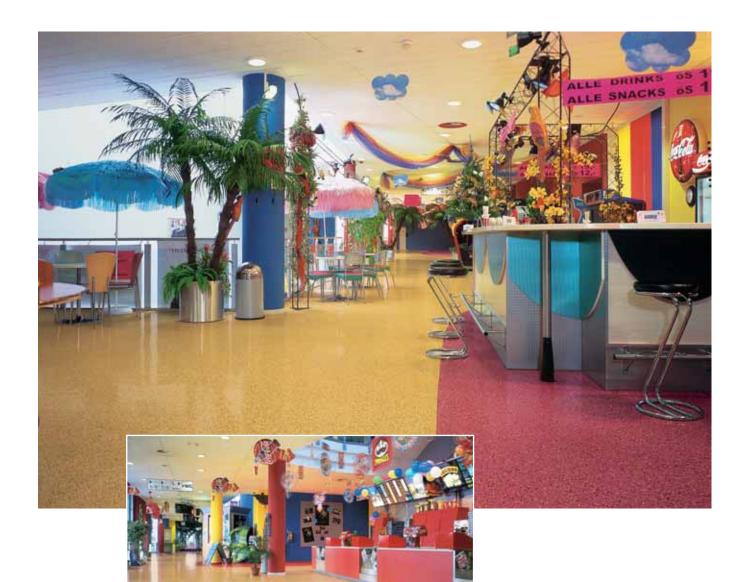

# HOLLYWOOD MEGAPLEX, St. Pölten/Austria

Visitors and workers get the best perspectives of this 7,500 m² multiplex. The combination of the rubber floorcoverings **norament®** special design 26 and **noraplan® plus** in several colour shades not only creates an exciting, decorative atmosphere but is also extraordinarily wear-resistant, eco-compatible and easy to clean.