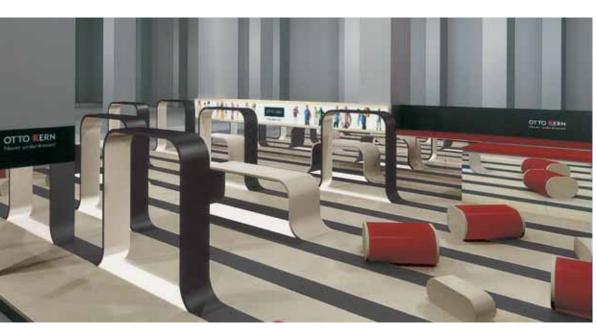

### **OTTO KERN Trade fair stand concept**

The fashion label Otto Kern is displayed using a spectacular trade fair stand concept by the Berlin Architecture and Design Firm Formwerk. Waves rise and fall from the floor to form product carriers and display stands, which create a combination of brand identity, high-level design and individuality. The demand for selected quality materials for this concept is met by the durable **noraplan® uni** rubber floorcoverings, which are used in the brand-driven colours of black and white on the floor as well as for the waves; this impresses not only the visiting fashion enthusiasts, but also the professional audience.

Otto Kern Trade fair stand, 2005