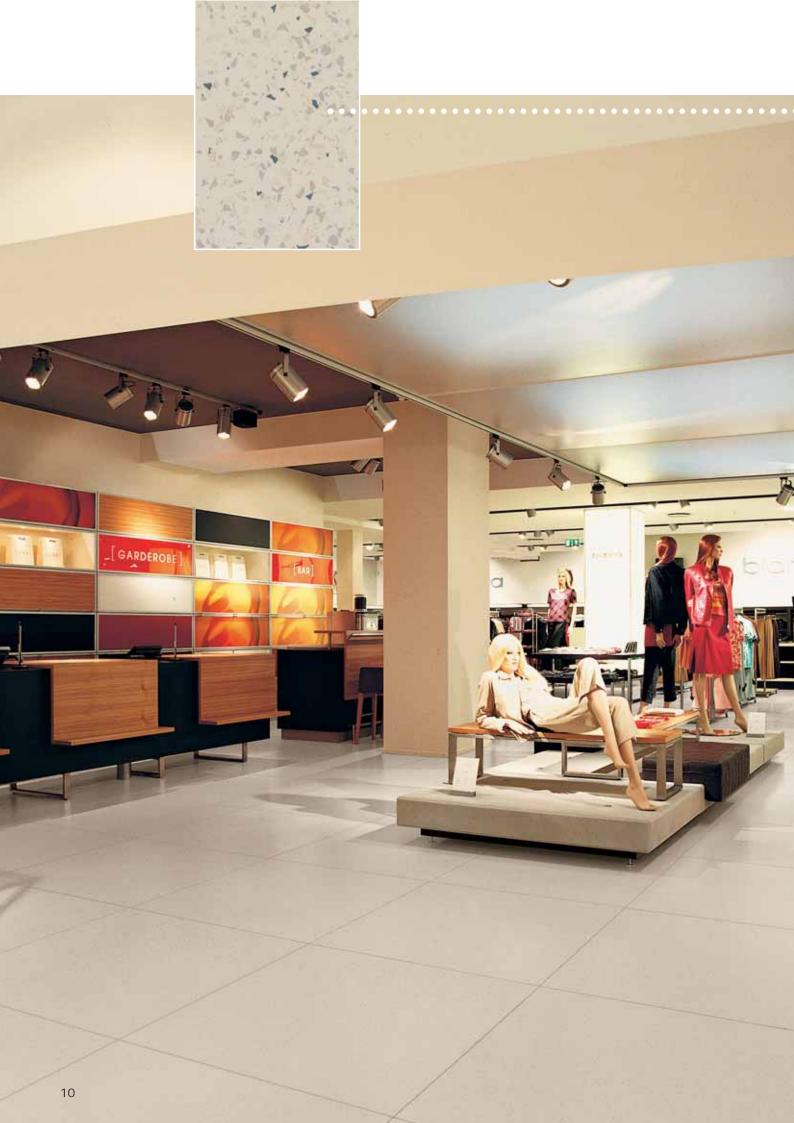

# **MISS SIXTY Flagship-Stores**

The non-welded rubber floorcovering **noraplan® uni** is part of the generous shop ambience and highlights the high-quality trendsetter image which is consistently shown in the fashion merchandise and the shop design.

MISS SIXTY, Hamburg

Quartier 99, Olymp + Hades, Cologne

The design of the brand area "Killah" reflects a "retro" theme through the colours and styles of past decades.

The main entrance area is designed in 80s style using pink, black and grey. Strongly reminiscent of the 70s, Miss Sixty offers fashion for ladies while the gentlemen's label "Energie" is represented by elements from the 50s and 60s.

The presentation of the merchandise and the design of the floorcovering contribute to the overall interior design and support the trendy, modern nature of the brand. Various colour shades of **noraplan® uni** and **noraplan® logic** were installed over a 480 m² area.