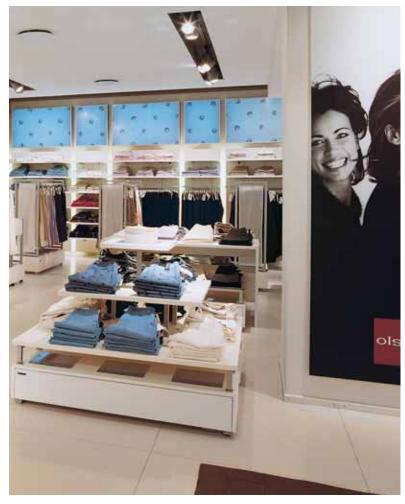

# **MISS SIXTY Flagship-Stores**

The non-welded rubber floorcovering **noraplan® uni** is part of the generous shop ambience and highlights the high-quality trendsetter image which is consistently shown in the fashion merchandise and the shop design.

MISS SIXTY, Hamburg

Quartier 99, Olymp + Hades, Cologne

The design of the brand area "Killah" reflects a "retro" theme through the colours and styles of past decades.

The main entrance area is designed in 80s style using pink, black and grey. Strongly reminiscent of the 70s, Miss Sixty offers fashion for ladies while the gentlemen's label "Energie" is represented by elements from the 50s and 60s.

The presentation of the merchandise and the design of the floorcovering contribute to the overall interior design and support the trendy, modern nature of the brand. Various colour shades of **noraplan® uni** and **noraplan® logic** were installed over a 480 m² area.