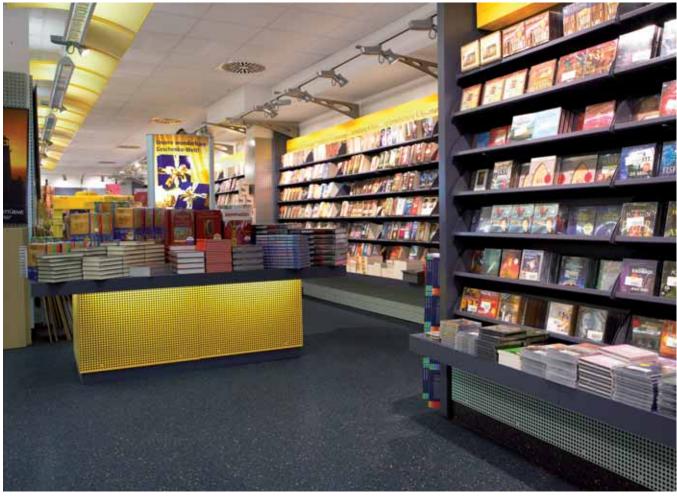

### nora® rubber floorcoverings create a convincing atmosphere in the commercial and service sector

The **nora**\* floorcovering system of **nora systems GmbH** focuses on the special demands made by commercial and service projects. **norament**\* and **noraplan**\* floorcoverings are suitable for almost any area.

Over 260 colours in the standard range, numerous design and surface options, matching accessories, **norament**\* stairtreads and, of course, the possibility to implement customer-related, bespoke, colours offers an unlimited scope for creative design:

For example to implement a harmonized visual appearance in various functional areas. Also suitable for using inlay floor design or combined installation for design elements, company logos, and floor-marked routes up to the combination with other materials.

#### Space for creative design

Whether colour accents, harmonious designs or pronounced surfaces – the wide spectrum of the **nora**\* range is convincing. This is the key to providing space for inspiration and creative implementation:

- surfaces with a strong individual character or pleasantly subdued
- expressive or subtle aesthetic designs
- wide, fascinating range of colours
- colours and surfaces which can be perfectly combined for inlay designs and combination installations
- co-ordinated coverings for different requirements with a consistent appearance