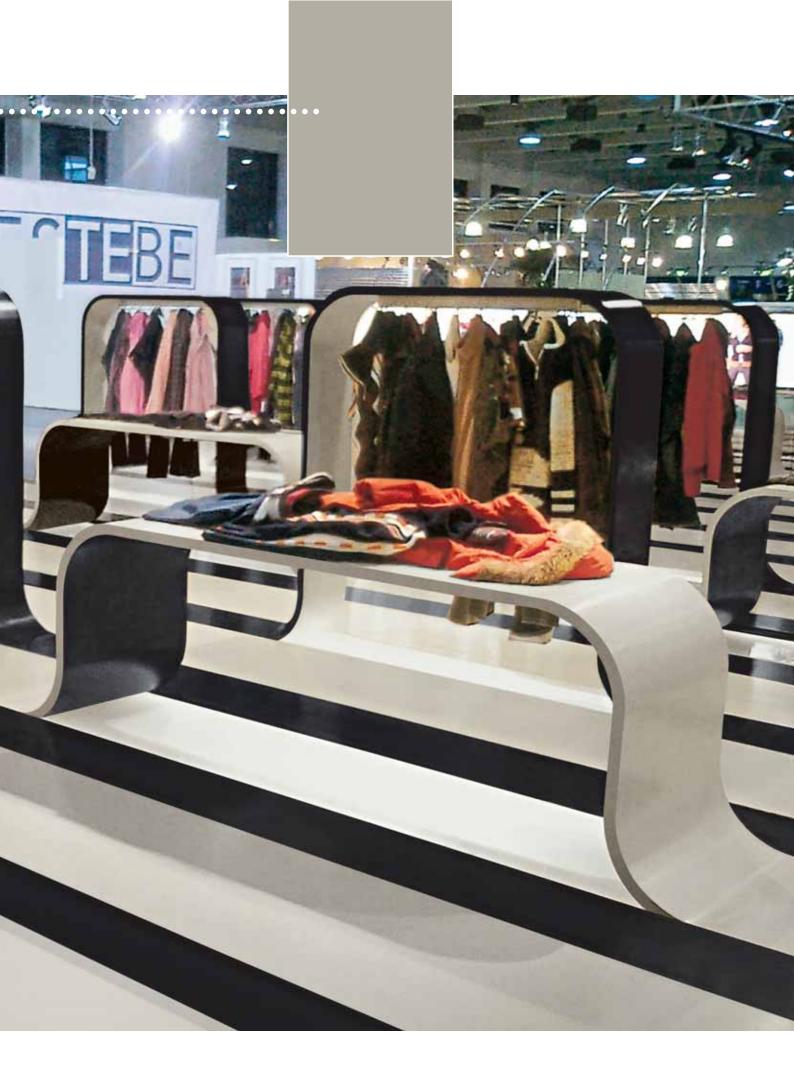

### **OTTO KERN Trade fair stand concept**

The fashion label Otto Kern is displayed using a spectacular trade fair stand concept by the Berlin Architecture and Design Firm Formwerk. Waves rise and fall from the floor to form product carriers and display stands, which create a combination of brand identity, high-level design and individuality. The demand for selected quality materials for this concept is met by the durable **noraplan® uni** rubber floorcoverings, which are used in the brand-driven colours of black and white on the floor as well as for the waves; this impresses not only the visiting fashion enthusiasts, but also the professional audience.

Otto Kern Trade fair stand, 2005