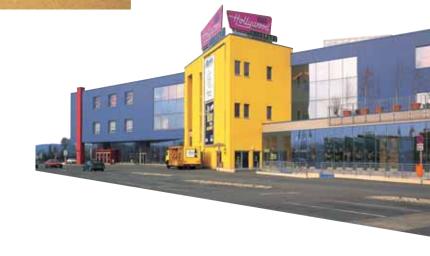

# HOLLYWOOD MEGAPLEX, St. Pölten/Austria

Visitors and workers get the best perspectives of this 7,500 m² multiplex. The combination of the rubber floorcoverings **norament®** special design 26 and **noraplan® plus** in several colour shades not only creates an exciting, decorative atmosphere but is also extraordinarily wear-resistant, eco-compatible and easy to clean.