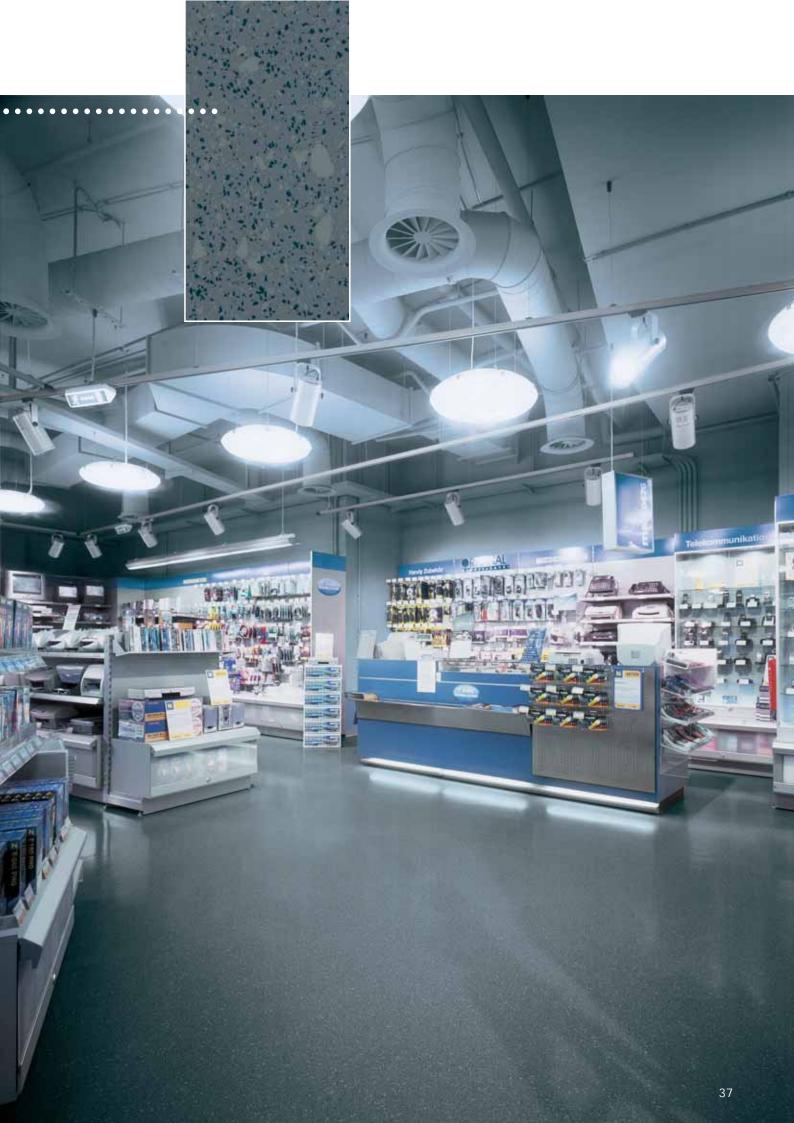

by accentuation stripes and rubber skirting in the matching colour. The entire volume is approx.  $70,000 \ m^2 \ of$ floorcovering. A decisive factor for the use of the nora® floorcovering was its durability mat-silk surface and the easy cleaning.

1066 Pasching



Post office, Linz/A

### **NIEDERMEYER PHOTO SHOP**



NIEDERMEYER shop, Vienna/A

The company of Niedermeyer consistently implemented its tone-in-tone design concept in various shops with a total area of approx. 6,000 m². The floorcovering **norament® 986 luxor** with mat-silk surface and harmonious granular design in customized special colour blends in excellently with the total colour scheme. This floorcovering meets the highest demands, especially in terms of its UV resistance, which is beneficial in heavily glazed areas.





# APOTHEKE IM BAHNHOF, Pharmacy, Potsdam



The elegant and lively contrast design of **norament® 986 luxor** in one standard and one special colour excellently matches the pharmacy's furniture and also functions as a floor-marked route.





# HOLLYWOOD MEGAPLEX, St. Pölten/Austria



Visitors and workers get the best perspectives of this 7,500 m² multiplex. The combination of the rubber floorcoverings **norament®** special design 26 and **noraplan® plus** in several colour shades not only creates an exciting, decorative atmosphere but is also extraordinarily wear-resistant, eco-compatible and easy to clean.



## **URMEL** toy retail stores

URMEL is committed to selling "excellent quality toys" which are lovingly made, professionally crafted and environmentally friendly. True to the