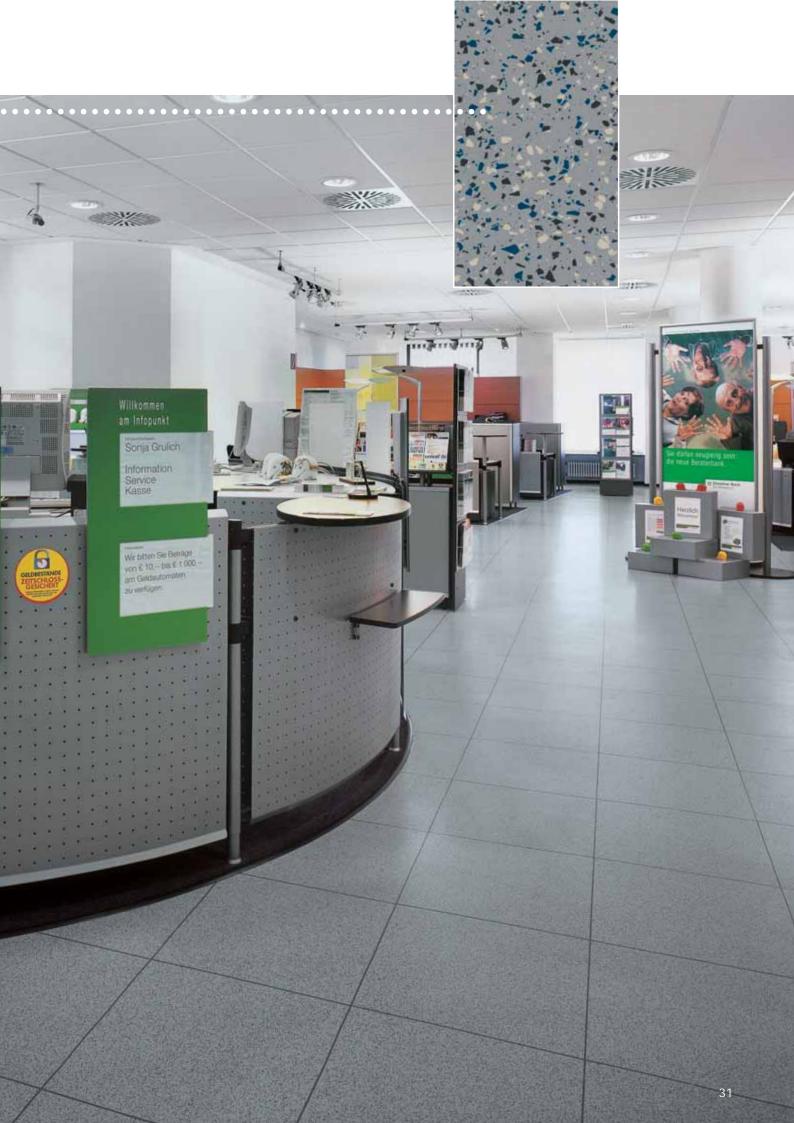

# DRESDNER BANK AG, branch concept

For the customer branches of the Dresdner Bank AG in Germany, this special design was developed using **nora's** rubber floor-covering **norament\* 986 luxor**.

As an alternative to joint sealing, the defined squared structure of the floor was achieved using 4 mm accentuation stripes in the same design.

DRESDNER BANK branch, Seligenstadt