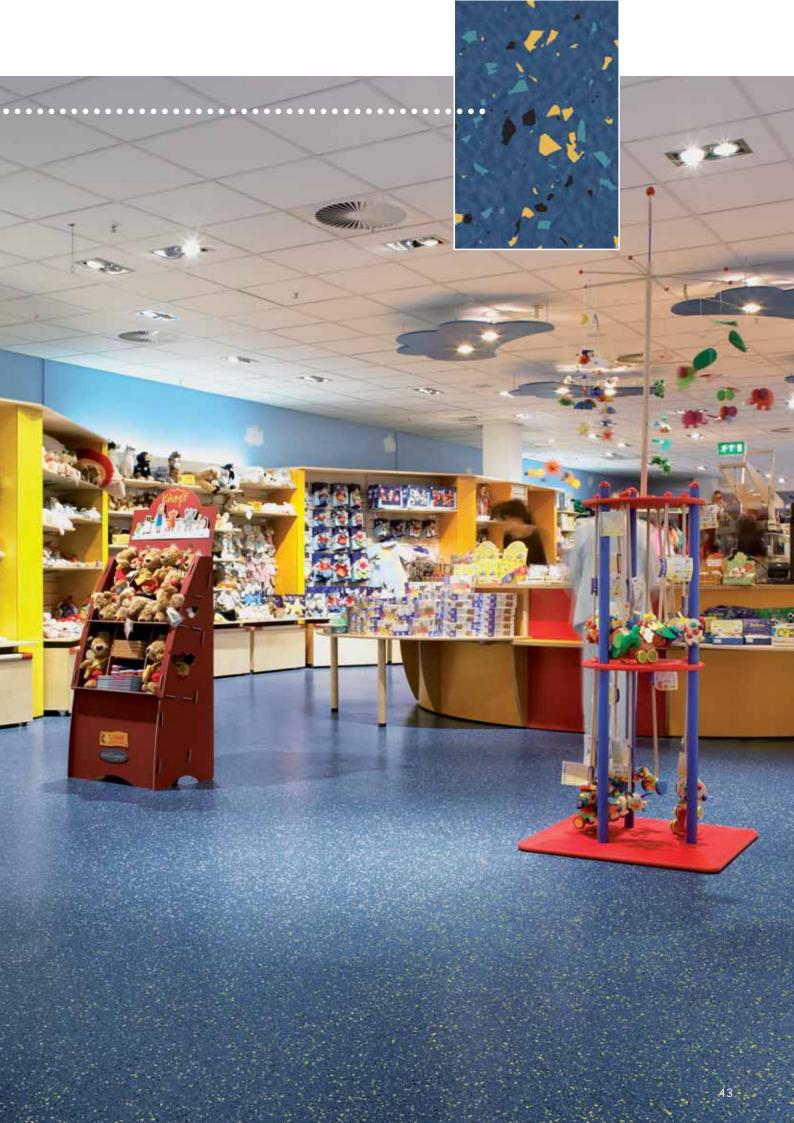

## **URMEL** toy retail stores

URMEL is committed to selling "excellent quality toys" which are lovingly made, professionally crafted and environmentally friendly. True to the company's philosophy, the materials used for the fittings and furnishings in the most recent outlet also had to reflect these exacting requirements. Environmentally friendly norament\* 925 lago rubber floorcovering, with its dark blue base colour, perfectly fits in with the overall colour concept. It also fully satisfies the customer's requirement of joint-friendly walking comfort, outstanding durability, easy and cost-effective cleaning.

URMEL store at the Rhein-Neckar Centre in Viernheim