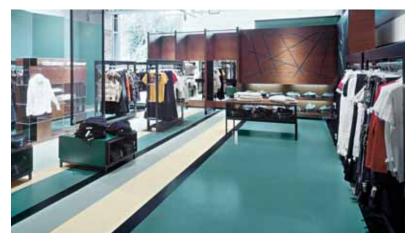

MISS SIXTY, Hamburg

Quartier 99, Olymp + Hades, Cologne

The design of the brand area "Killah" reflects a "retro" theme through the colours and styles of past decades.

The main entrance area is designed in 80s style using pink, black and grey. Strongly reminiscent of the 70s, Miss Sixty offers fashion for ladies while the gentlemen's label "Energie" is represented by elements from the 50s and 60s.

The presentation of the merchandise and the design of the floorcovering contribute to the overall interior design and support the trendy, modern nature of the brand. Various colour shades of **noraplan® uni** and **noraplan® logic** were installed over a 480 m² area.