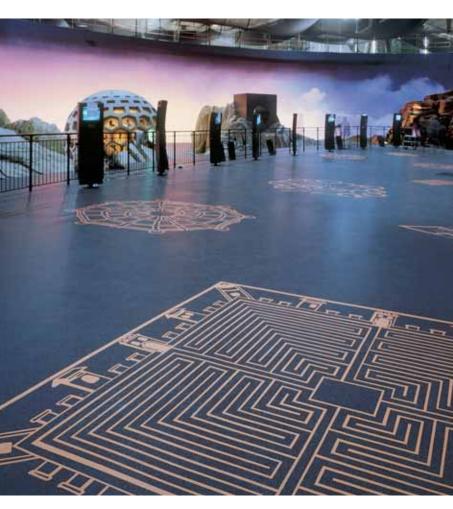

### Aesthetic appeal through creative accentuation

Inlay floor design and the combination of various colours, designs and surface structures of the **nora**® system present additional options for the conceptional interior design.

The interplay with other materials such as stone, carpet or wood also offers new attractive options. Corporate designs with company logos and colours, meeting points, floor-marked routes, space-structuring elements and ornaments can be excellently implemented. The elastic, dimensionally stable rubber material and the modern, practical cutting techniques (e.g. water-jet cutting) are the ideal prerequisites for accurate implementation.

**norament**\* accentuation stripes are the ideal solution to provide simple and economic accentuation options. The luxor design is available in 2 colours and a width of 4 mm.

We are here to support you.