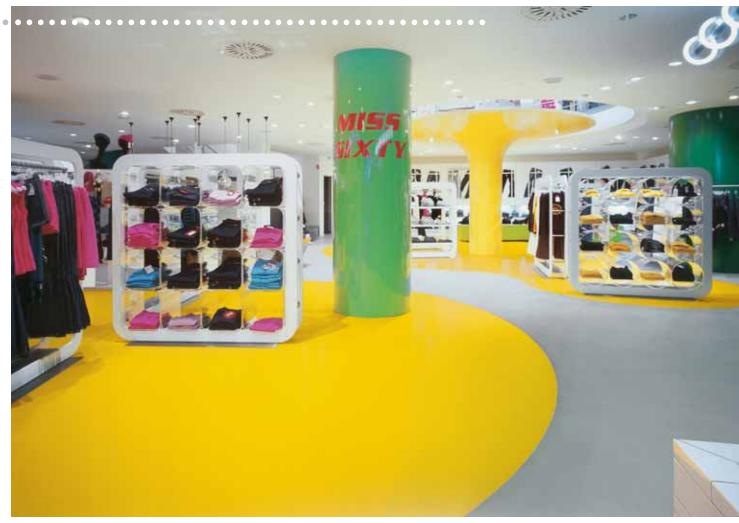

# **MISS SIXTY Flagship-Stores**

The non-welded rubber floorcovering **noraplan® uni** is part of the generous shop ambience and highlights the high-quality trendsetter image which is consistently shown in the fashion merchandise and the shop design.

MISS SIXTY, Hamburg

Quartier 99, Olymp + Hades, Cologne

The design of the brand area "Killah" reflects a "retro" theme through the colours and styles of past decades.

The main entrance area is designed in 80s style using pink, black and grey. Strongly reminiscent of the 70s, Miss Sixty offers fashion for ladies while the gentlemen's label "Energie" is represented by elements from the 50s and 60s.

The presentation of the merchandise and the design of the floorcovering contribute to the overall interior design and support the trendy, modern nature of the brand. Various colour shades of **noraplan® uni** and **noraplan® logic** were installed over a 480 m² area.