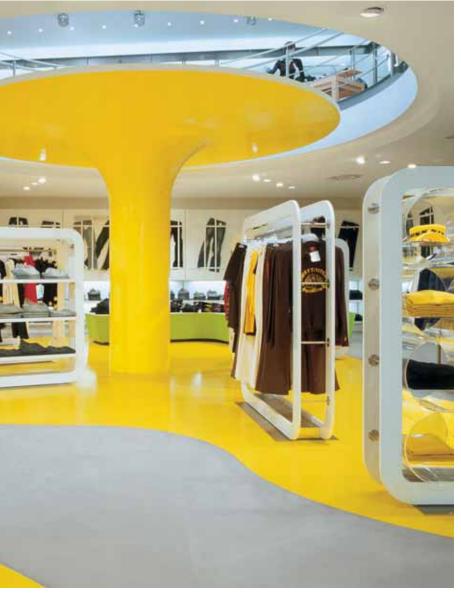

### **OTTO KERN Trade fair stand concept**

The fashion label Otto Kern is displayed using a spectacular trade fair stand concept by the Berlin Architecture and Design Firm Formwerk. Waves rise and fall from the floor to form product carriers and display stands, which create a combination of brand identity, high-level design and individuality. The demand for selected quality materials for this concept is met by the durable **noraplan® uni** rubber floorcoverings, which are used in the brand-driven colours of black and white on the floor as well as for the waves; this impresses not only the visiting fashion enthusiasts, but also the professional audience.

Otto Kern Trade fair stand, 2005