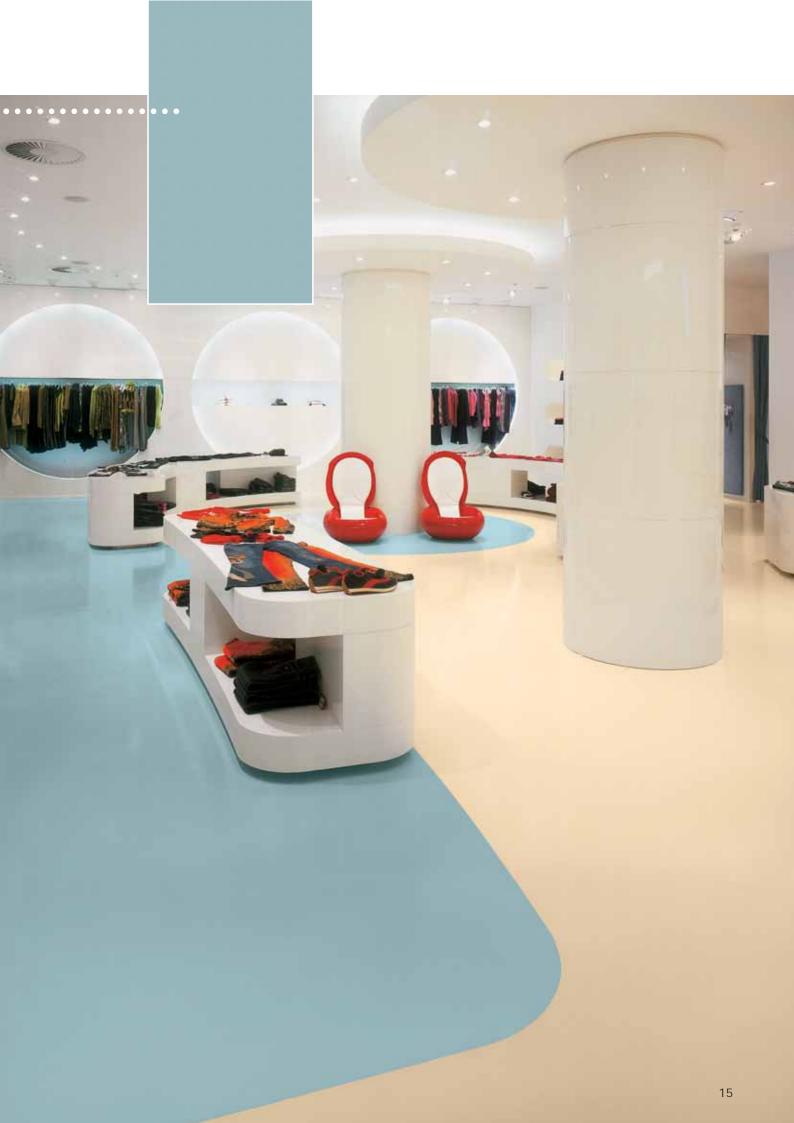

# **MISS SIXTY Flagship-Stores**

The non-welded rubber floorcovering **noraplan® uni** is part of the generous shop ambience and highlights the high-quality trendsetter image which is consistently shown in the fashion merchandise and the shop design.

MISS SIXTY, Hamburg

Quartier 99, Olymp + Hades, Cologne

The design of the brand area "Killah" reflects a "retro" theme through the colours and styles of past decades.

The main entrance area is designed in 80s style using pink, black and grey. Strongly reminiscent of the 70s, Miss Sixty offers fashion for ladies while the gentlemen's label "Energie" is represented by elements from the 50s and 60s.

The presentation of the merchandise and the design of the floorcovering contribute to the overall interior design and support the trendy, modern nature of the brand. Various colour shades of **noraplan® uni** and **noraplan® logic** were installed over a 480 m² area.