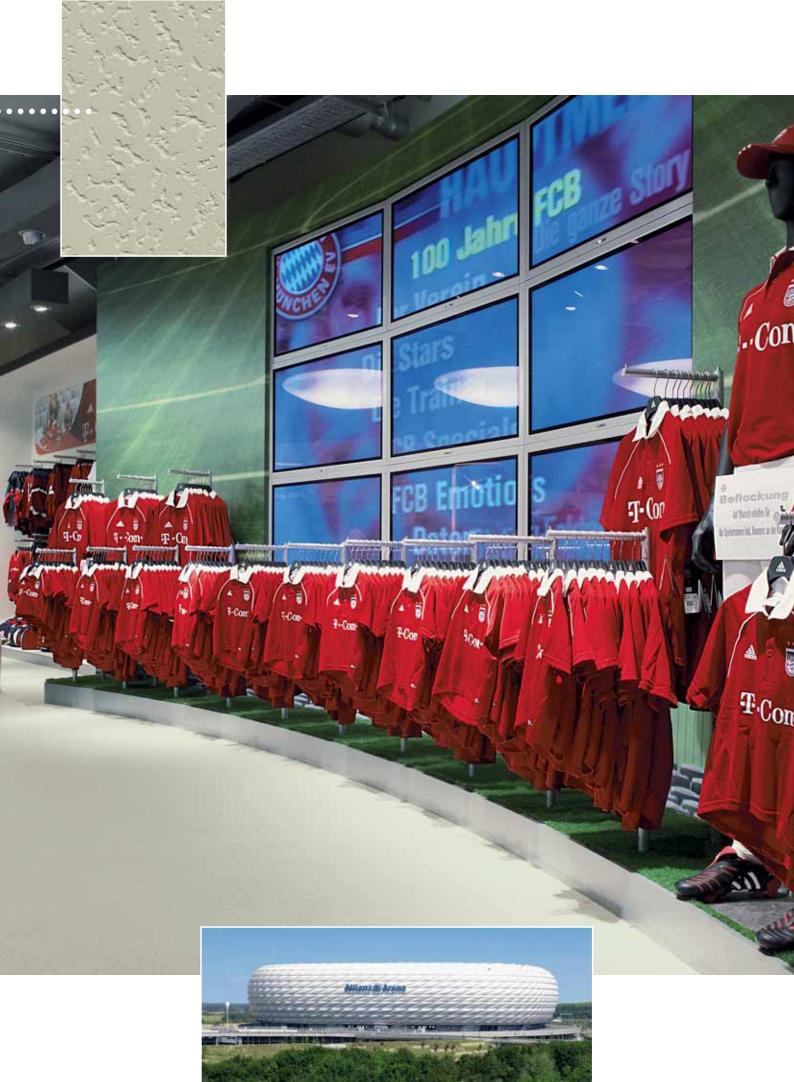

### **ALLIANZ ARENA**

The 4,000 m² "brand world" on the third level of the Munich Allianz Arena, with its shops and restaurants creates an additional point of attraction for 8,000 to 9,000 visitors per day. The highlights of this mall are the FC Bayern München Megastore and the Allianz Shop, which were both equipped with nora® floorcoverings – norament® 986 metro, norament® 925 and noraplan® uni – to further emphasise the adventurous ambience for the fans.