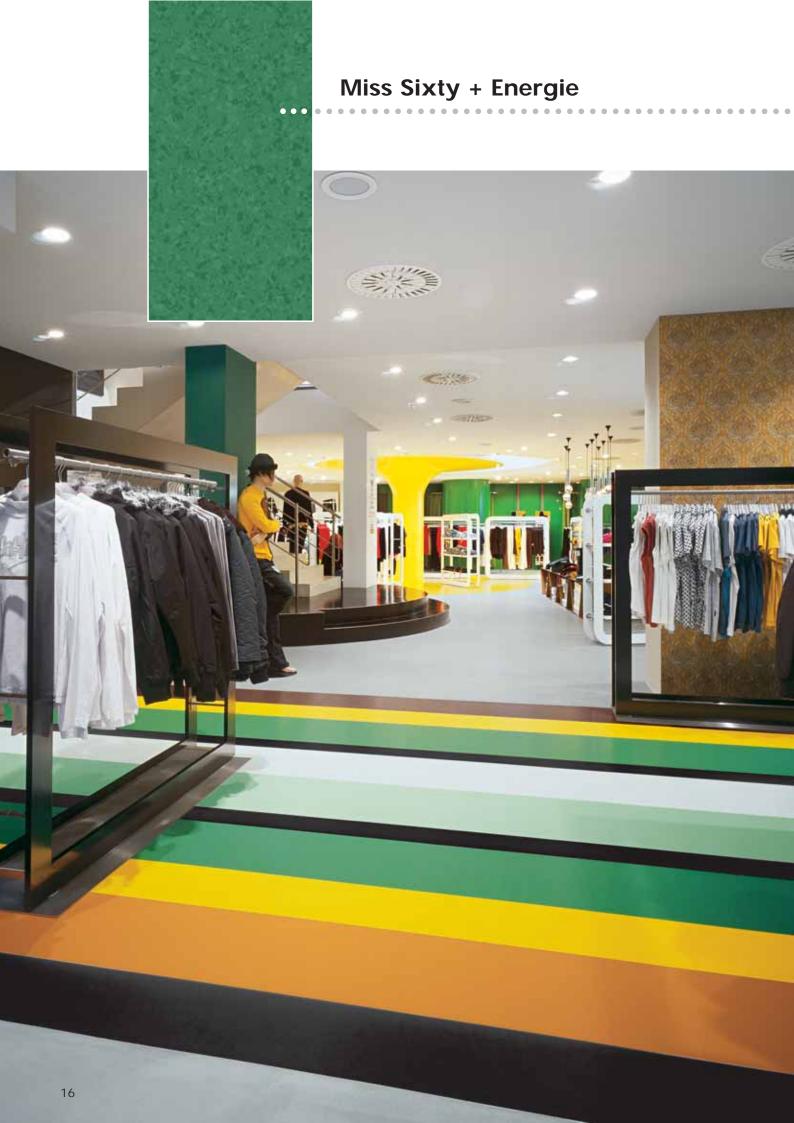

# **MISS SIXTY Flagship-Stores**

The non-welded rubber floorcovering **noraplan® uni** is part of the generous shop ambience and highlights the high-quality trendsetter image which is consistently shown in the fashion merchandise and the shop design.

MISS SIXTY, Hamburg

Quartier 99, Olymp + Hades, Cologne

The design of the brand area "Killah" reflects a "retro" theme through the colours and styles of past decades.

The main entrance area is designed in 80s style using pink, black and grey. Strongly reminiscent of the 70s, Miss Sixty offers fashion for ladies while the gentlemen's label "Energie" is represented by elements from the 50s and 60s.

The presentation of the merchandise and the design of the floorcovering contribute to the overall interior design and support the trendy, modern nature of the brand. Various colour shades of **noraplan® uni** and **noraplan® logic** were installed over a 480 m² area.