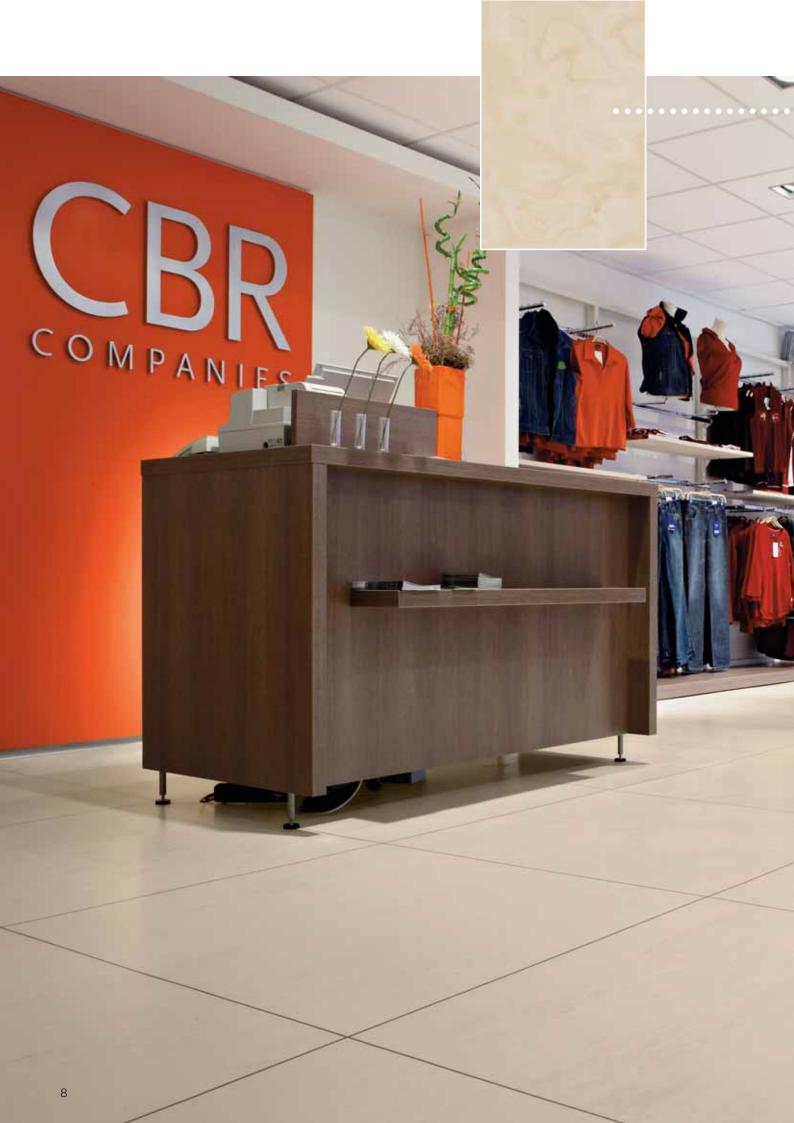

### **CBR COMPANIES Stores**

CBR Store, Mosbach

In the CBR Companies Stores, a highquality environment, characterised by naturalness and highlighting young fashion, was created by installing **norament® 986 cara** square tiles. The rubber floorcovering looks like polished limestone, gently reflects the light, and like its stone counterpart each tile is unique.

It also offers high walking comfort, good footfall sound absorption, excellent anti-slip properties, and its classic beauty is still emphasised even in larger areas.