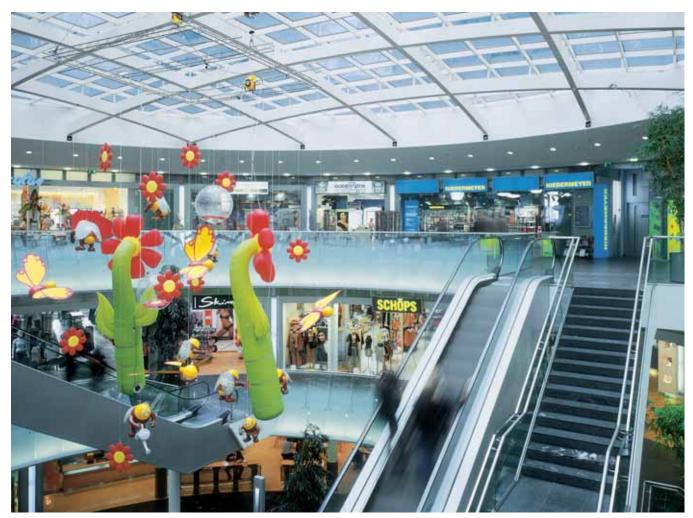

### **ALLIANZ ARENA**

The 4,000 m² "brand world" on the third level of the Munich Allianz Arena, with its shops and restaurants creates an additional point of attraction for 8,000 to 9,000 visitors per day. The highlights of this mall are the FC Bayern München Megastore and the Allianz Shop, which were both equipped with nora® floorcoverings – norament® 986 metro, norament® 925 and noraplan® uni – to further emphasise the adventurous ambience for the fans.