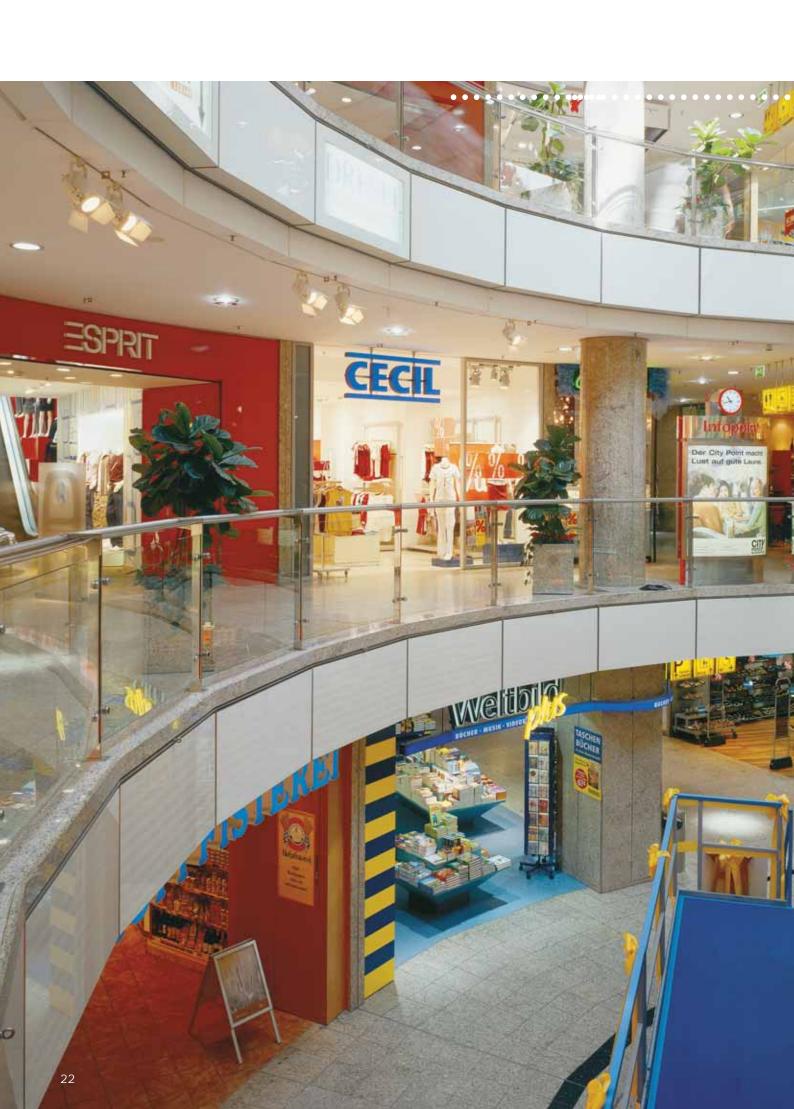

# **CECIL Shop Concept**

CECIL, Citypoint, Nuremberg

Generosity even on small areas – the CECIL shop concept is presented on the 1 m² tiles of **norament® 986 luxor** in the special colour 4744 with accentuation stripes in the colour 4619.

This high-quality, harmonious floorcovering design forms a discrete base for the CECIL brand and attention is drawn to the product range.