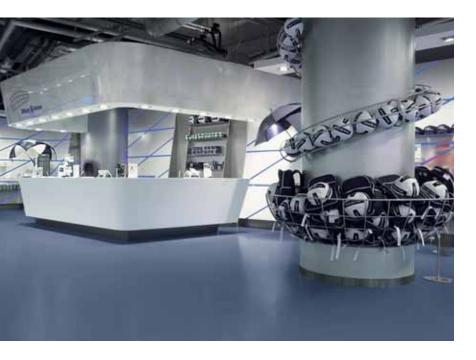

### **HARRODS LG Electronic Store**

Stylish shopping, exclusive brand quality, and the elegant presentation of goods have a long tradition in Harrods, the world-famous top shopping address in the heart of London. The classically beautiful rubber floorcovering **norament® 986 cara**, with its finely structured design image of limestone and its fine, mat-silk polished surface, meets the high demands of Harrods. In the 200 m² LG Electronic Store the tiles, installed with accentuation stripes, create an aesthetic space where the products are displayed like modern design sculptures.