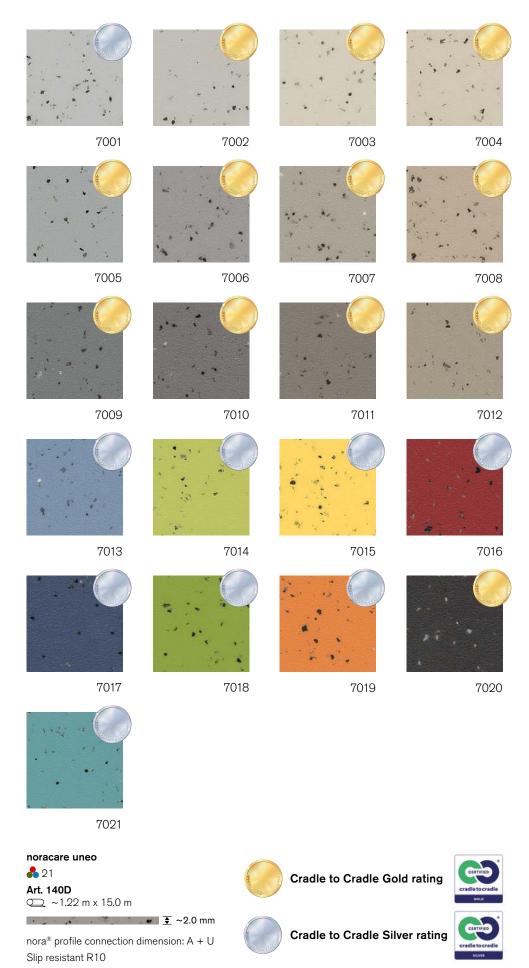

nora is contributing to sustained eco-efficiency in the floor covering industry with our products. For our commitment to sustainability, selected colours from our noracare range recently received the Cradle to Cradle Gold certification (version 3.1). As we use different colour pigments in our noracare range, some colours are certified as Gold and others as Silver. Please see the individual classification on the next pages for more information. This milestone underlines the continuous improvement and development of our products towards a circular economy.

## noracare® uneo