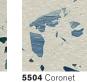

## norament **pado**<sup>™</sup>

norament pado tiles feature a variegated granular design inspired by ancient terrazzo with a slightly structured two-tone surface for maximum demands. Choose from an array of neutral and elegant or colorful and striking options to create a unique aesthetic.

5503 Emerald

5507 Shadow

5501 Natural

5505 Concrete

5509 Rose Quartz

5513 Nightshade

5510 Bluff

5514 Laurel

5502 Coral

5506 Mineral

5515 Forest

5508 Windsor

5512 Spearmint

5516 Galaxy

For more detailed information on norament pado and our nora® by Interface® Product Warranty - Americas visit www.nora.com

Digital swatches are not completely representative of product colors