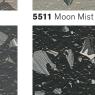

## norament **pado**<sup>™</sup>

norament pado tiles feature a variegated granular design inspired by ancient terrazzo with a slightly structured two-tone surface for maximum demands. Choose from an array of neutral and elegant or colorful and striking options to create a unique aesthetic.

5503 Emerald

5507 Shadow

5501 Natural

5505 Concrete

5509 Rose Quartz

5513 Nightshade

5510 Bluff

5514 Laurel

5502 Coral

5506 Mineral

5515 Forest

5508 Windsor

5512 Spearmint

5516 Galaxy

For more detailed information on norament pado and our nora® by Interface® Product Warranty - Americas visit www.nora.com

Digital swatches are not completely representative of product colors