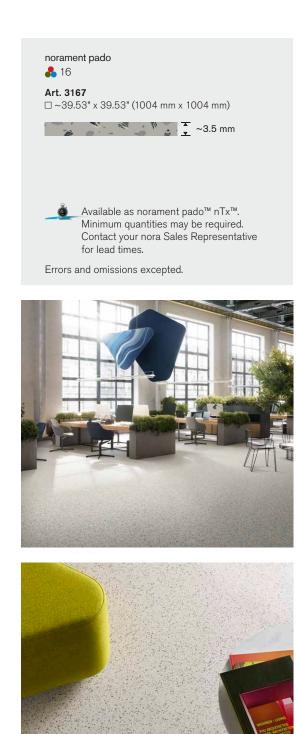

## norament **pado**<sup>™</sup>

norament pado tiles feature a variegated granular design inspired by ancient terrazzo with a slightly structured two-tone surface for maximum demands. Choose from an array of neutral and elegant or colorful and striking options to create a unique aesthetic.