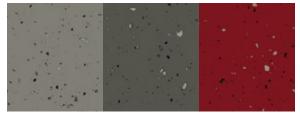

## Refined pairings

7109/7101/7102

7103/7104/7116

7117/7105/7119

A fine scattering of granite chips brings understated style to rubber flooring. With this minimalist design, use the noraplan unita color range to play with personality.

The grid of all color swatches can serve as a guide. Look side to side or up and down to find complementary options. Explore the ideas above or define your own attractive combinations.

© Elmar Wit