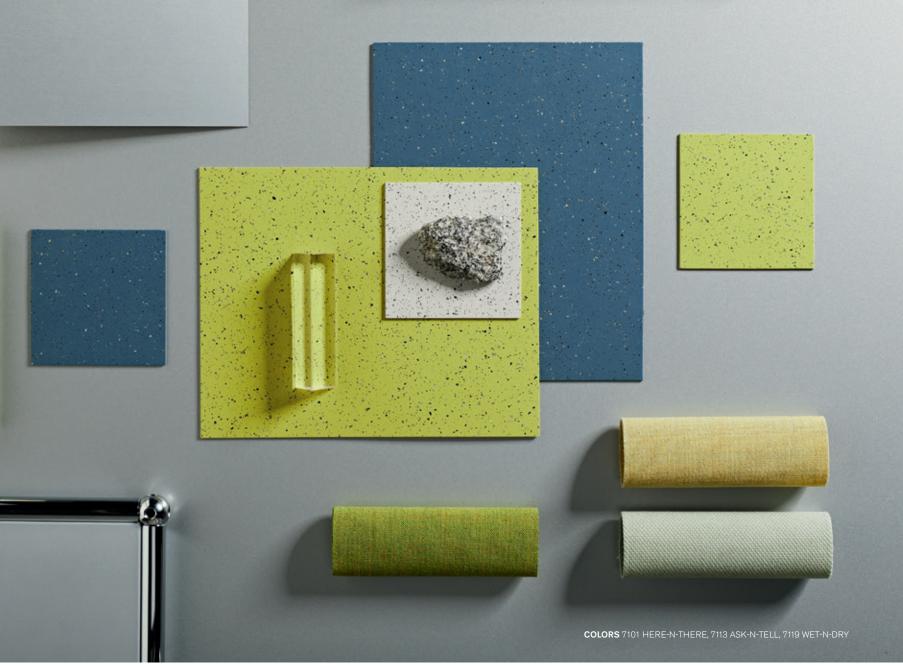

## Refined pairings

7109/7101/7102

7103/7104/7116

7117/7105/7119

A fine scattering of granite chips brings understated style to rubber flooring. With this minimalist design, use the noraplan unita color range to play with personality.

The grid of all color swatches can serve as a guide. Look side to side or up and down to find complementary options. Explore the ideas above or define your own attractive combinations.

© Elmar Wit