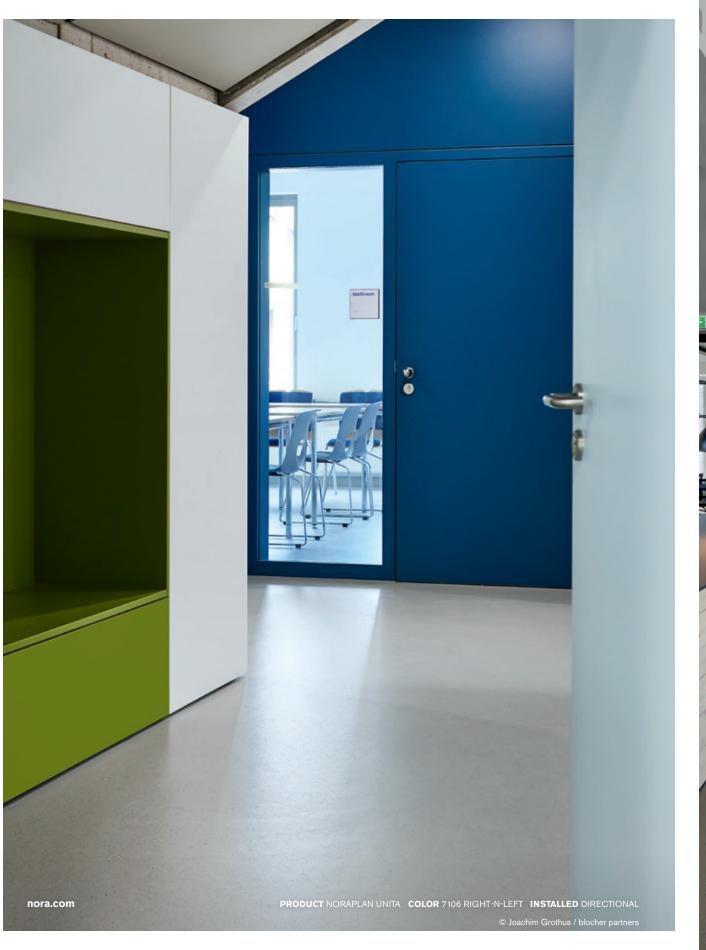

# noraplan unita

## **Opposites attract**

When contrasting materials unite, something distinct and innovative is made. noraplan® unita™ combines solid granite and soft rubber for timeless, subdued style in a class of its own. Fine granite chips add fascinating visual depth and a touch of mineral shimmer to this high-quality rubber flooring — Unique like the stars in the night sky.

# Sparkling performance

noraplan unita has fine granite flecks that subtly reflect light, allowing the architecture and finishes in a space to shine. The design is deliberately refined and simple, and it is made to the highest standards of quality, durability and service for reduced maintenance and noise, comfort underfoot and performance that lasts for decades.