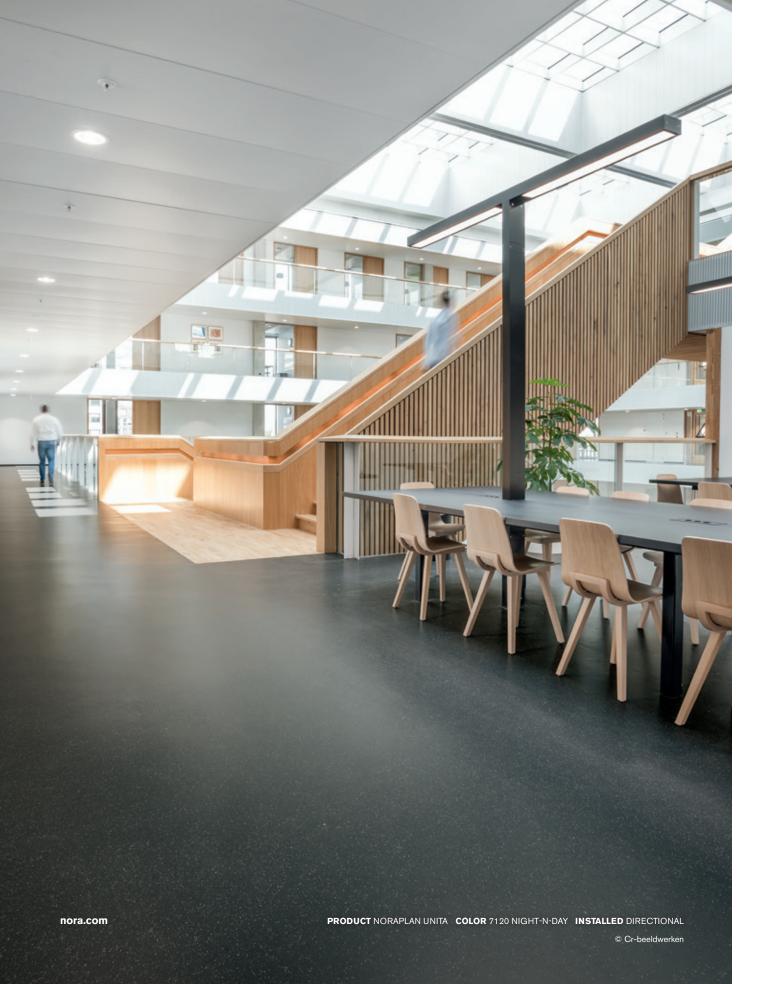

## **Opposites attract**

When contrasting materials unite, something distinct and innovative is made. noraplan® unita™ combines solid granite and soft rubber for timeless, subdued style in a class of its own. Fine granite chips add fascinating visual depth and a touch of mineral shimmer to this high-quality rubber flooring — Unique like the stars in the night sky.

# Sparkling performance

noraplan unita has fine granite flecks that subtly reflect light, allowing the architecture and finishes in a space to shine. The design is deliberately refined and simple, and it is made to the highest standards of quality, durability and service for reduced maintenance and noise, comfort underfoot and performance that lasts for decades.

Rubber floor covering with a perfect combination of resilient rubber and randomly dispersed granite chips.