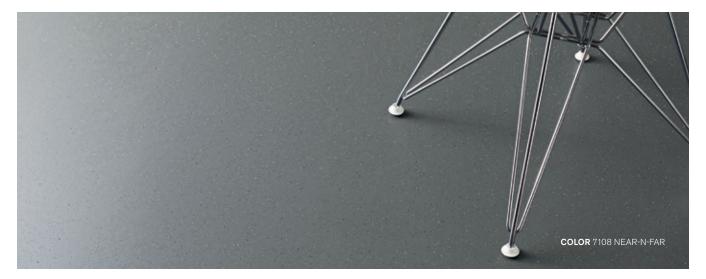

# Sparkling performance

noraplan unita has fine granite flecks that subtly reflect light, allowing the architecture and finishes in a space to shine. The design is deliberately refined and simple, and it is made to the highest standards of quality, durability and service for reduced maintenance and noise, comfort underfoot and performance that lasts for decades.

Rubber floor covering with a perfect combination of resilient rubber and randomly dispersed granite chips.