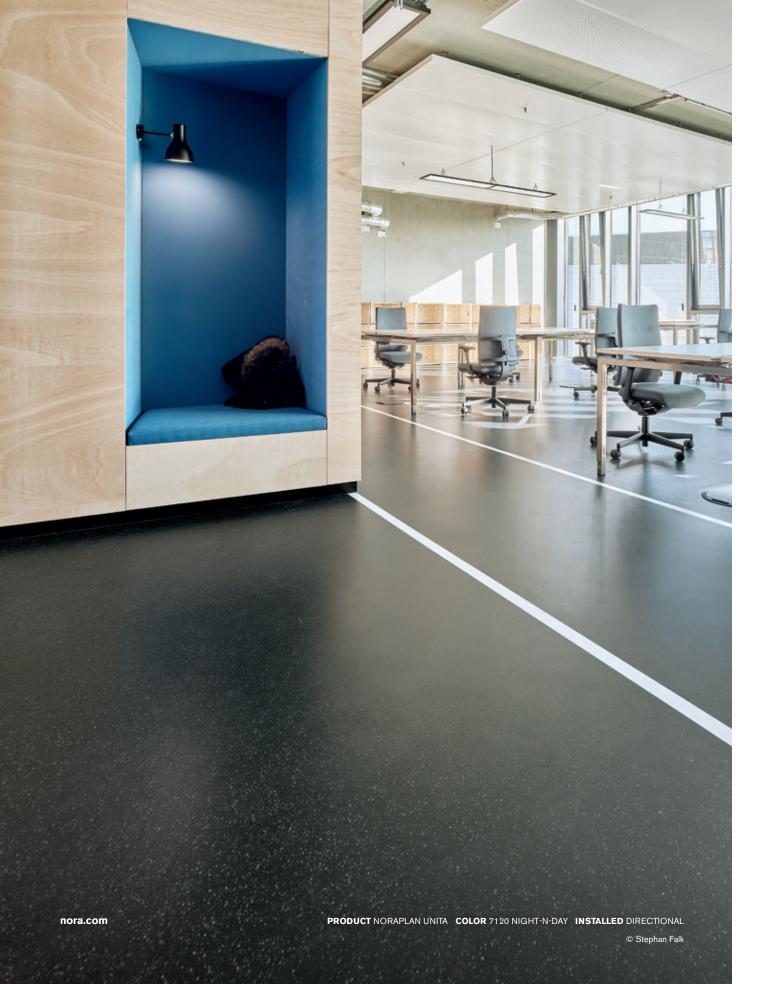

## **Opposites attract**

When contrasting materials unite, something distinct and innovative is made. noraplan® unita™ combines solid granite and soft rubber for timeless, subdued style in a class of its own. Fine granite chips add fascinating visual depth and a touch of mineral shimmer to this high-quality rubber flooring — Unique like the stars in the night sky.

# Sparkling performance

noraplan unita has fine granite flecks that subtly reflect light, allowing the architecture and finishes in a space to shine. The design is deliberately refined and simple, and it is made to the highest standards of quality, durability and service for reduced maintenance and noise, comfort underfoot and performance that lasts for decades.