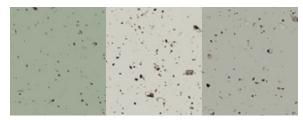

## Refined pairings

7109/7101/7102

7103/7104/7116

7117/7105/7119

A fine scattering of granite chips brings understated style to rubber flooring. With this minimalist design, use the noraplan unita color range to play with personality.

The grid of all color swatches can serve as a guide. Look side to side or up and down to find complementary options. Explore the ideas above or define your own attractive combinations.

© Elmar Wit