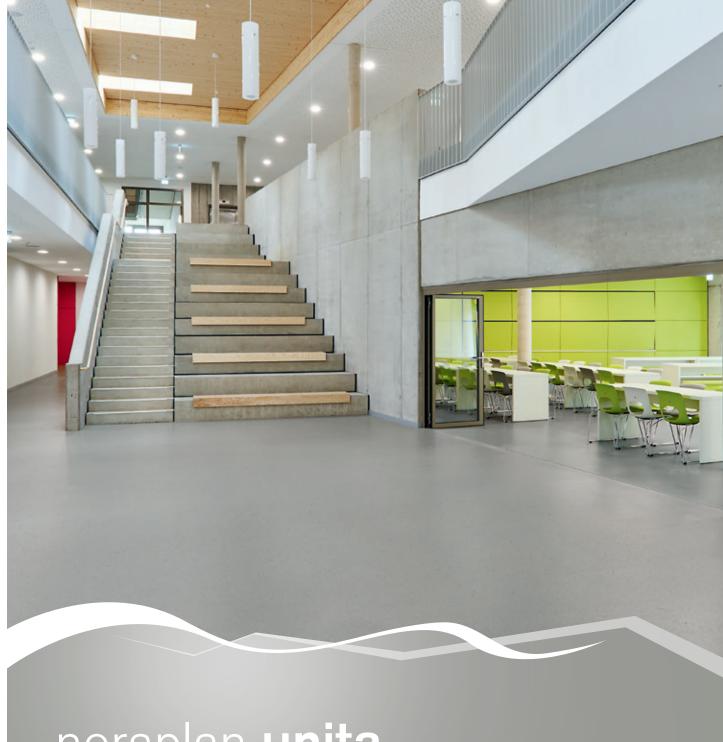

## **Opposites attract**

When contrasting materials unite, something distinct and innovative is made. noraplan® unita™ combines solid granite and soft rubber for timeless, subdued style in a class of its own. Fine granite chips add fascinating visual depth and a touch of mineral shimmer to this high-quality rubber flooring — Unique like the stars in the night sky.

# Sparkling performance

noraplan unita has fine granite flecks that subtly reflect light, allowing the architecture and finishes in a space to shine. The design is deliberately refined and simple, and it is made to the highest standards of quality, durability and service for reduced maintenance and noise, comfort underfoot and performance that lasts for decades.

Rubber floor covering with a perfect combination of resilient rubber and randomly dispersed granite chips.