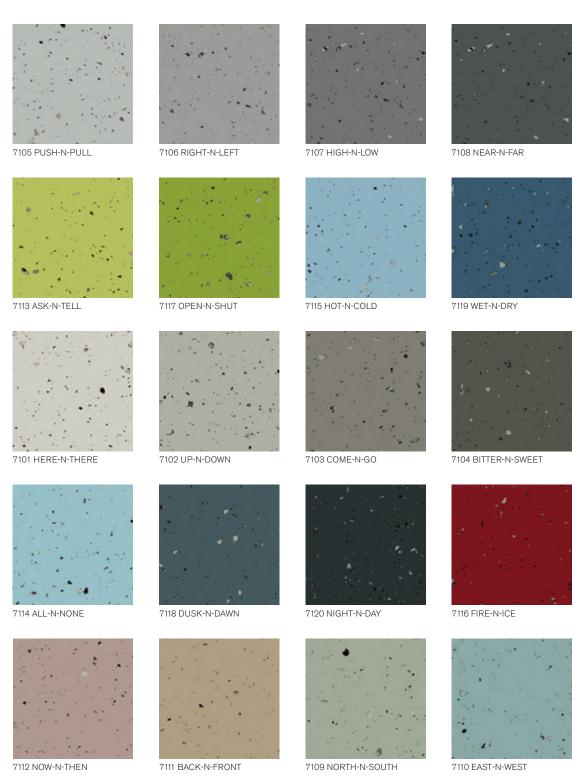

## Refined pairings

7109/7101/7102

7103/7104/7116

7117/7105/7119

A fine scattering of granite chips brings understated style to rubber flooring. With this minimalist design, use the noraplan unita color range to play with personality.

The grid of all color swatches can serve as a guide. Look side to side or up and down to find complementary options. Explore the ideas above or define your own attractive combinations.

© Elmar Wit