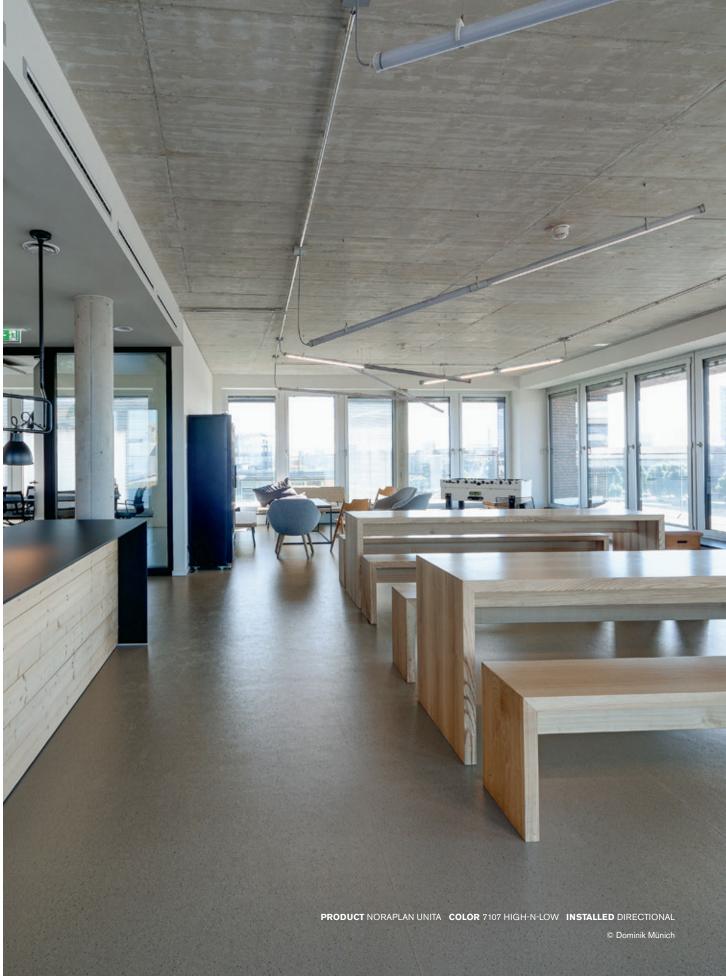

# noraplan unita

## **Opposites attract**

When contrasting materials unite, something distinct and innovative is made. noraplan® unita™ combines solid granite and soft rubber for timeless, subdued style in a class of its own. Fine granite chips add fascinating visual depth and a touch of mineral shimmer to this high-quality rubber flooring — Unique like the stars in the night sky.

# Sparkling performance

noraplan unita has fine granite flecks that subtly reflect light, allowing the architecture and finishes in a space to shine. The design is deliberately refined and simple, and it is made to the highest standards of quality, durability and service for reduced maintenance and noise, comfort underfoot and performance that lasts for decades.