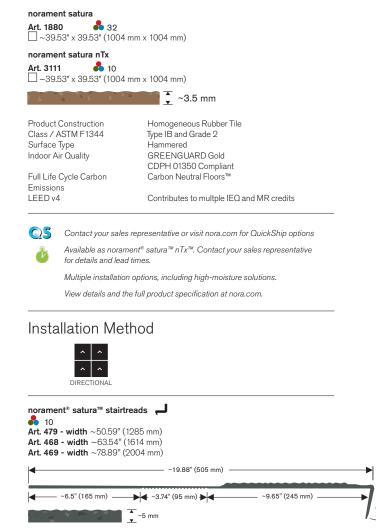

Rubber tile flooring with a tone-on-tone granular design and a hammered surface for use in extremely heavy traffic areas.