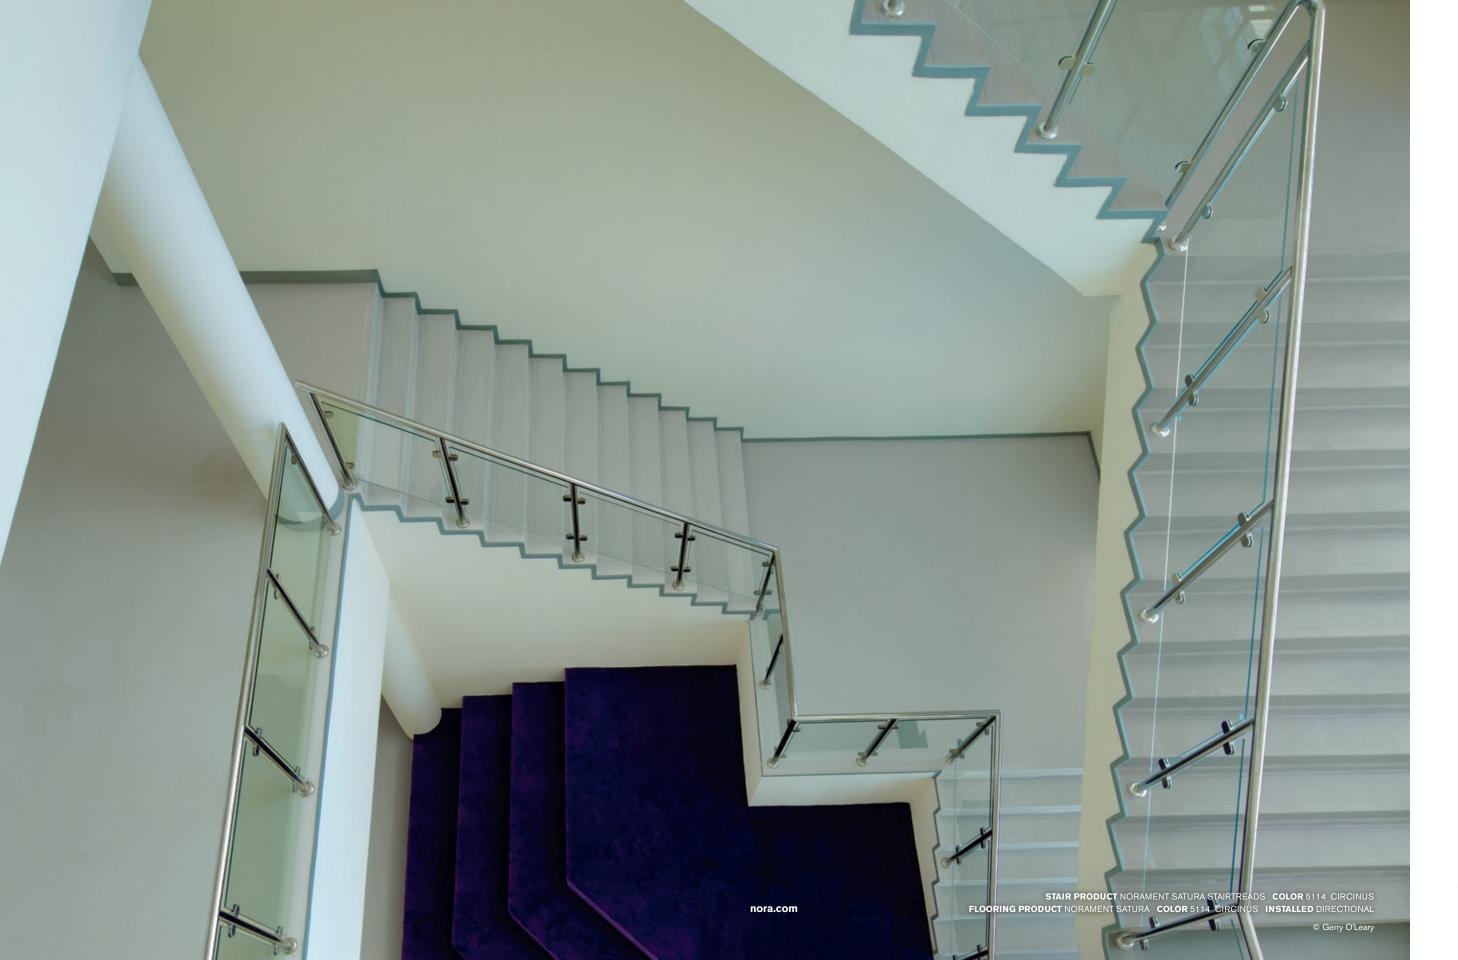

# Visionary range, enduring impact.

Whether your design concept is dramatic or subtle, bring your spaces to life with the rich color of norament<sup>®</sup> satura<sup>™</sup>. With the top quality and functionality of norament<sup>®</sup> rubber floorings, norament satura offers durability, reliability and an extended life cycle for a high-performance surface that leaves a lasting impression.

## **Distinctly** colorful

With an understated tone-on-tone design and hammered surface, norament satura has subtle depth and interest while appearing almost solid on the floor. Install a single color or combine complimentary hues for vivid, purposeful designs.