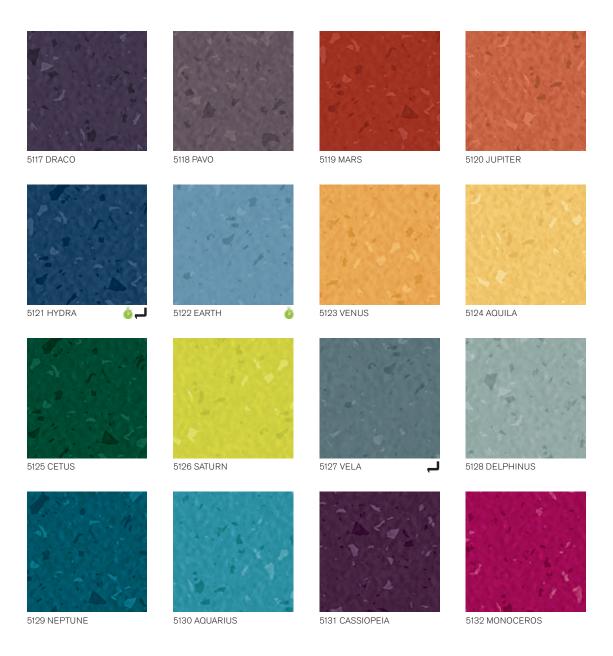

## **Distinctly** colorful

With an understated tone-on-tone design and hammered surface, norament satura has subtle depth and interest while appearing almost solid on the floor. Install a single color or combine complimentary hues for vivid, purposeful designs.

### **Endless possibilities**

Built on a palette of timeless neutrals to vibrant accents, norament satura is defined by its color range and saturation. With its extended options, you can play with color to customize a high-performance floor that meets the many design challenges of your space.

Rubber tile flooring with a tone-on-tone granular design and a hammered surface for use in extremely heavy traffic areas.