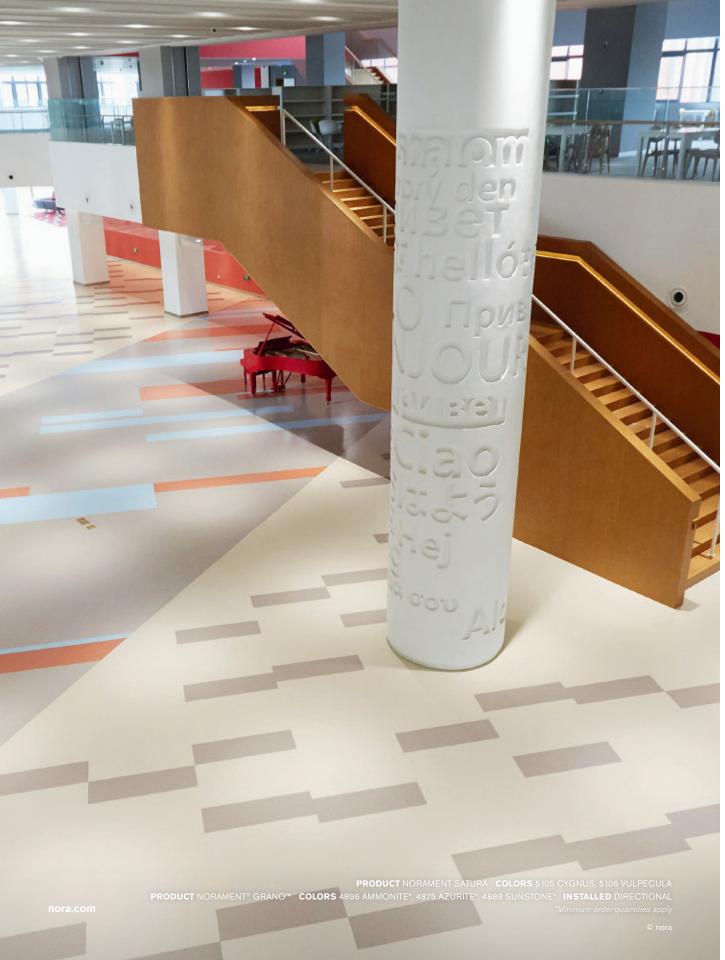

## **Distinctly** colorful

With an understated tone-on-tone design and hammered surface, norament satura has subtle depth and interest while appearing almost solid on the floor. Install a single color or combine complimentary hues for vivid, purposeful designs.

### **Endless possibilities**

Built on a palette of timeless neutrals to vibrant accents, norament satura is defined by its color range and saturation. With its extended options, you can play with color to customize a high-performance floor that meets the many design challenges of your space.

Rubber tile flooring with a tone-on-tone granular design and a hammered surface for use in extremely heavy traffic areas.