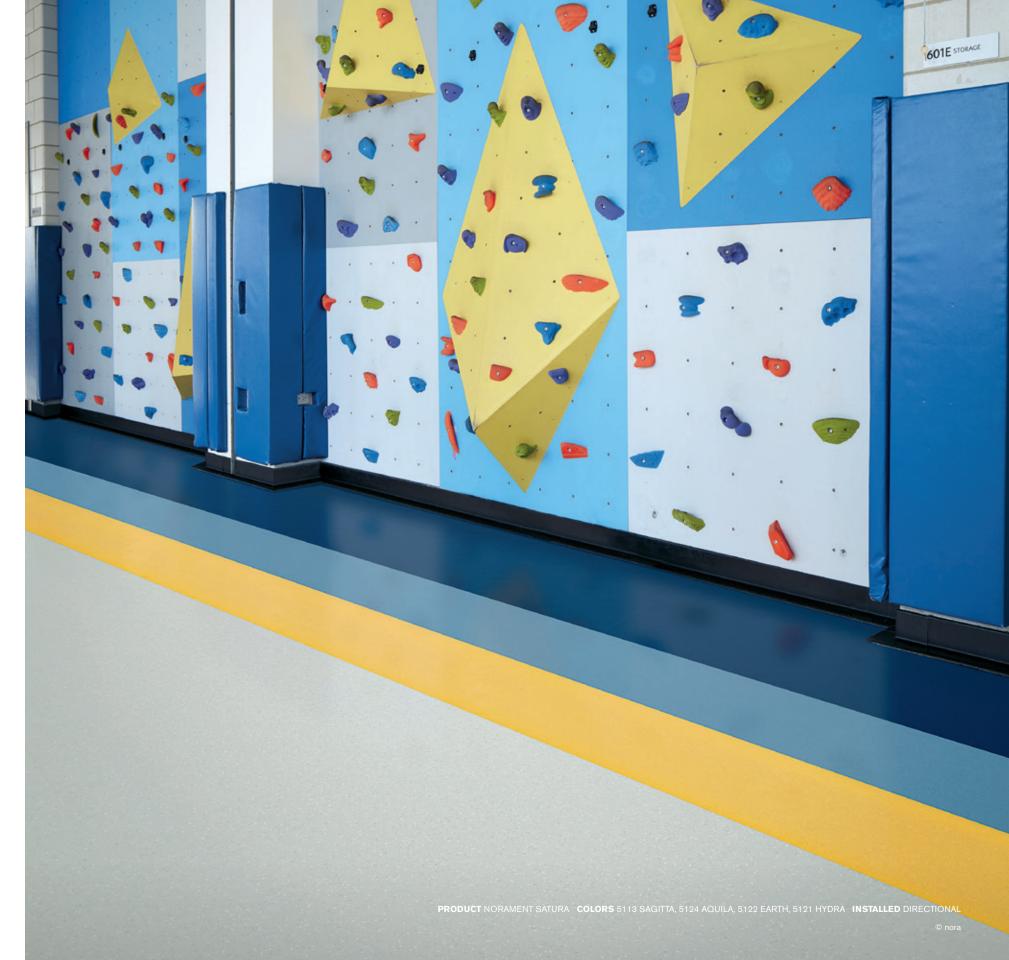

## **Distinctly** colorful

With an understated tone-on-tone design and hammered surface, norament satura has subtle depth and interest while appearing almost solid on the floor. Install a single color or combine complimentary hues for vivid, purposeful designs.

### **Endless possibilities**

Built on a palette of timeless neutrals to vibrant accents, norament satura is defined by its color range and saturation. With its extended options, you can play with color to customize a high-performance floor that meets the many design challenges of your space.

Rubber tile flooring with a tone-on-tone granular design and a hammered surface for use in extremely heavy traffic areas.