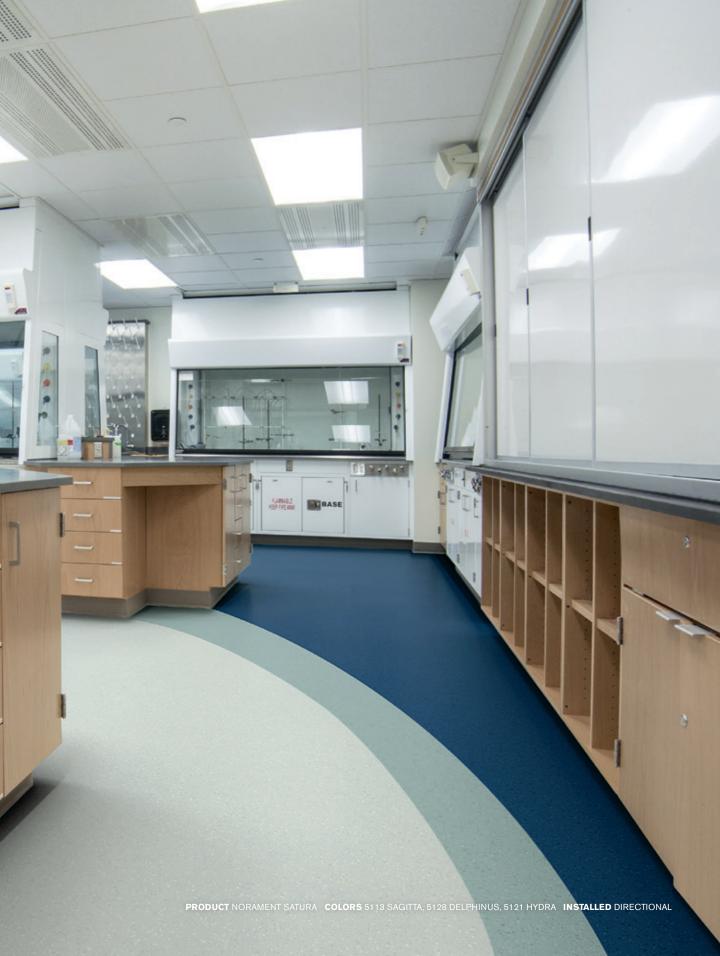

# Visionary range, enduring impact.

Whether your design concept is dramatic or subtle, bring your spaces to life with the rich color of norament<sup>®</sup> satura<sup>™</sup>. With the top quality and functionality of norament<sup>®</sup> rubber floorings, norament satura offers durability, reliability and an extended life cycle for a high-performance surface that leaves a lasting impression.

## **Distinctly** colorful

With an understated tone-on-tone design and hammered surface, norament satura has subtle depth and interest while appearing almost solid on the floor. Install a single color or combine complimentary hues for vivid, purposeful designs.

### **Endless possibilities**

Built on a palette of timeless neutrals to vibrant accents, norament satura is defined by its color range and saturation. With its extended options, you can play with color to customize a high-performance floor that meets the many design challenges of your space.

Rubber tile flooring with a tone-on-tone granular design and a hammered surface for use in extremely heavy traffic areas.