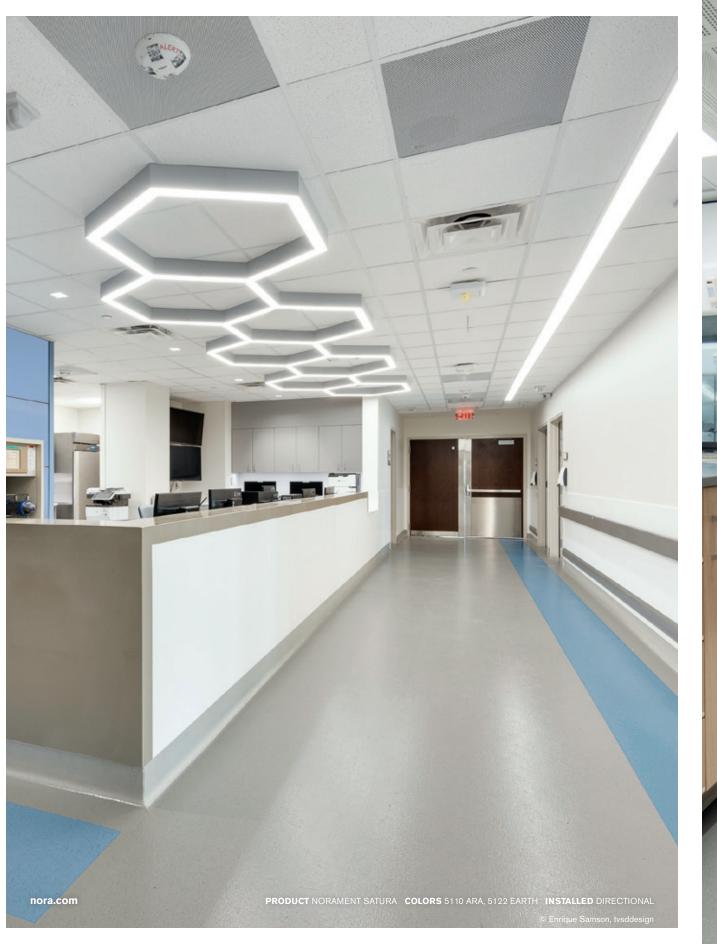

# Visionary range, enduring impact.

Whether your design concept is dramatic or subtle, bring your spaces to life with the rich color of norament<sup>®</sup> satura<sup>™</sup>. With the top quality and functionality of norament<sup>®</sup> rubber floorings, norament satura offers durability, reliability and an extended life cycle for a high-performance surface that leaves a lasting impression.

## **Distinctly** colorful

With an understated tone-on-tone design and hammered surface, norament satura has subtle depth and interest while appearing almost solid on the floor. Install a single color or combine complimentary hues for vivid, purposeful designs.

### **Endless possibilities**

Built on a palette of timeless neutrals to vibrant accents, norament satura is defined by its color range and saturation. With its extended options, you can play with color to customize a high-performance floor that meets the many design challenges of your space.

Rubber tile flooring with a tone-on-tone granular design and a hammered surface for use in extremely heavy traffic areas.