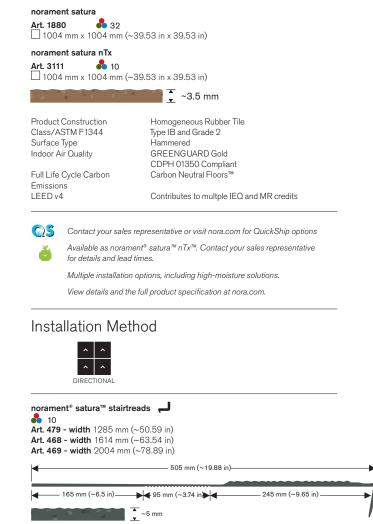

Rubber tile flooring with a tone-on-tone granular design and a hammered surface for use in extremely heavy traffic areas.