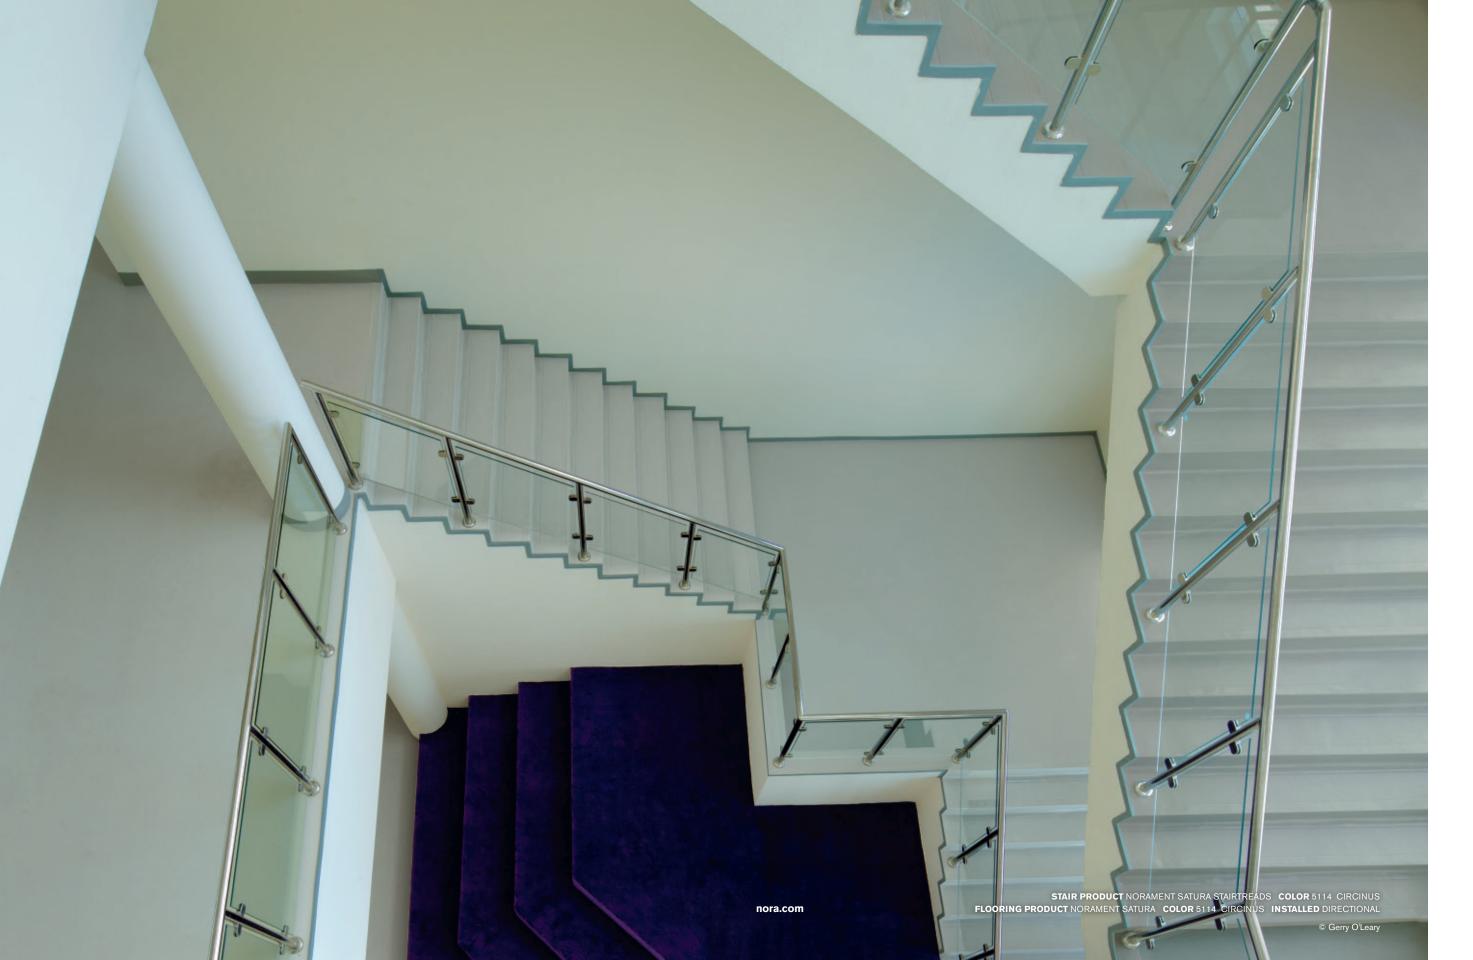

# Visionary range, enduring impact.

Whether your design concept is dramatic or subtle, bring your spaces to life with the rich color of norament<sup>®</sup> satura<sup>™</sup>. With the top quality and functionality of norament<sup>®</sup> rubber floorings, norament satura offers durability, reliability and an extended life cycle for a high-performance surface that leaves a lasting impression.

# **Distinctly** colorful

With an understated tone-on-tone design and hammered surface, norament satura has subtle depth and interest while appearing almost solid on the floor. Install a single color or combine complimentary hues for vivid, purposeful designs.