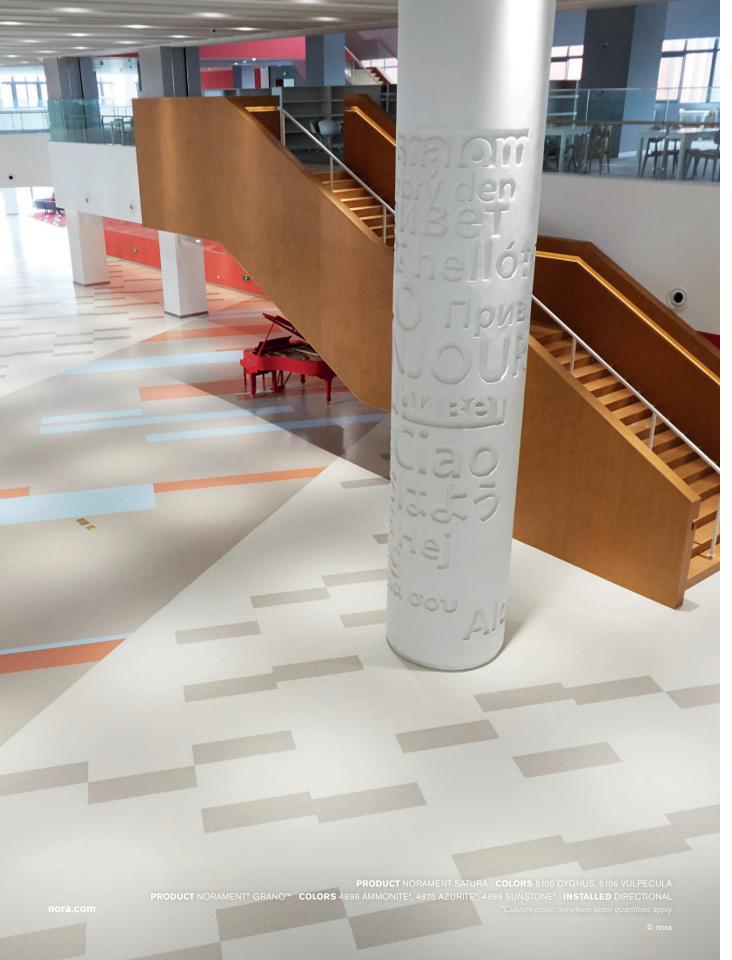

# **Distinctly** colorful

With an understated tone-on-tone design and hammered surface, norament satura has subtle depth and interest while appearing almost solid on the floor. Install a single color or combine complimentary hues for vivid, purposeful designs.

# **Endless possibilities**

Built on a palette of timeless neutrals to vibrant accents, norament satura is defined by its color range and saturation. With its extended options, you can play with color to customize a high-performance floor that meets the many design challenges of your space.

Rubber tile flooring with a tone-on-tone granular design and a hammered surface for use in extremely heavy traffic areas.