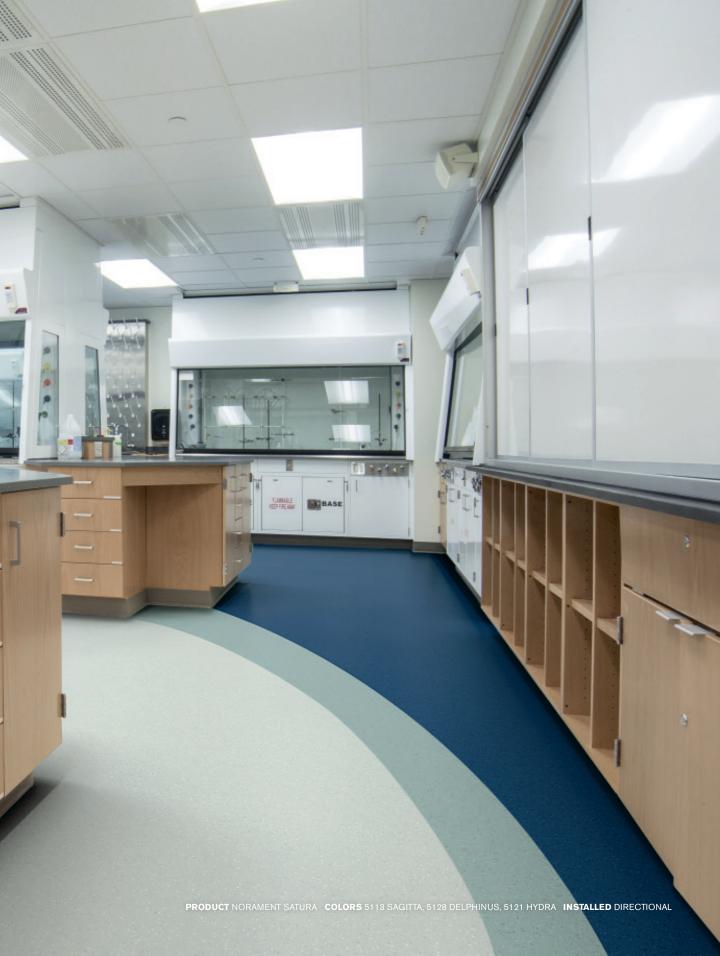

Rubber tile flooring with a tone-on-tone granular design and a hammered surface for use in extremely heavy traffic areas.