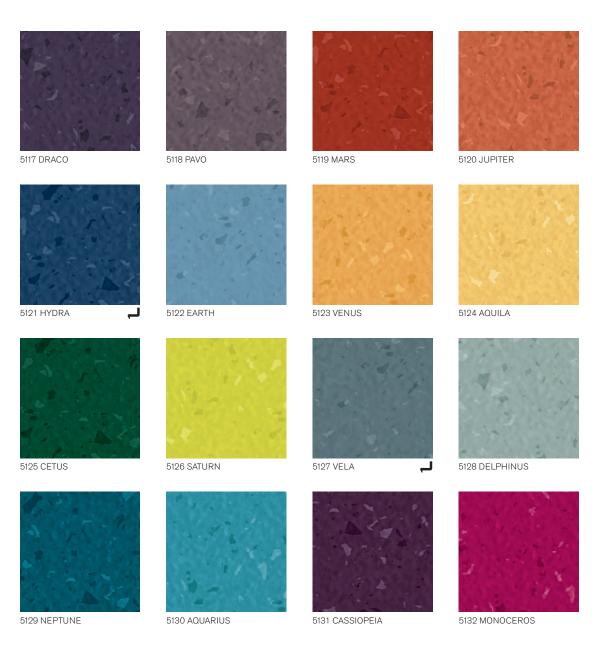

# **Distinctly** colorful

With an understated tone-on-tone design and hammered surface, norament satura has subtle depth and interest while appearing almost solid on the floor. Install a single color or combine complimentary hues for vivid, purposeful designs.

# **Endless possibilities**

Built on a palette of timeless neutrals to vibrant accents, norament satura is defined by its color range and saturation. With its extended options, you can play with color to customize a high-performance floor that meets the many design challenges of your space.

Rubber tile flooring with a tone-on-tone granular design and a hammered surface for use in extremely heavy traffic areas.