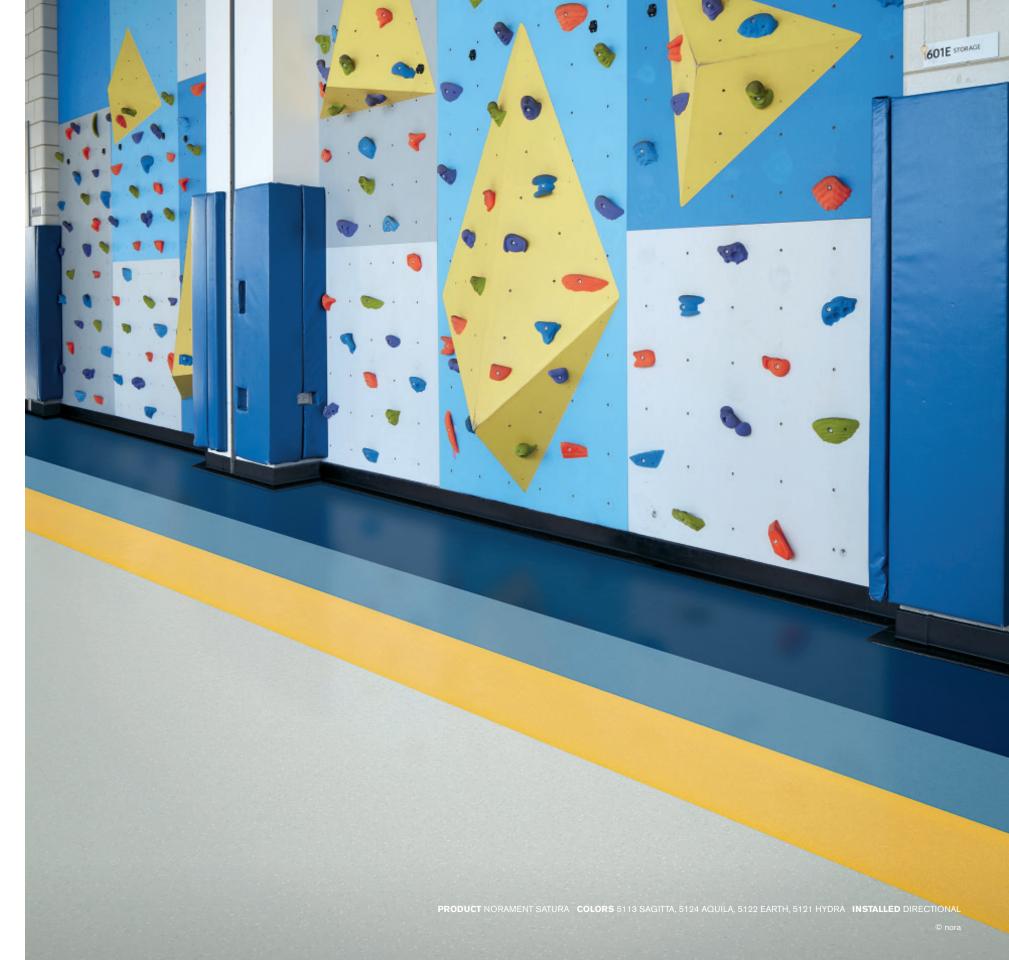

# **Distinctly** colorful

With an understated tone-on-tone design and hammered surface, norament satura has subtle depth and interest while appearing almost solid on the floor. Install a single color or combine complimentary hues for vivid, purposeful designs.

# **Endless possibilities**

Built on a palette of timeless neutrals to vibrant accents, norament satura is defined by its color range and saturation. With its extended options, you can play with color to customize a high-performance floor that meets the many design challenges of your space.

Rubber tile flooring with a tone-on-tone granular design and a hammered surface for use in extremely heavy traffic areas.