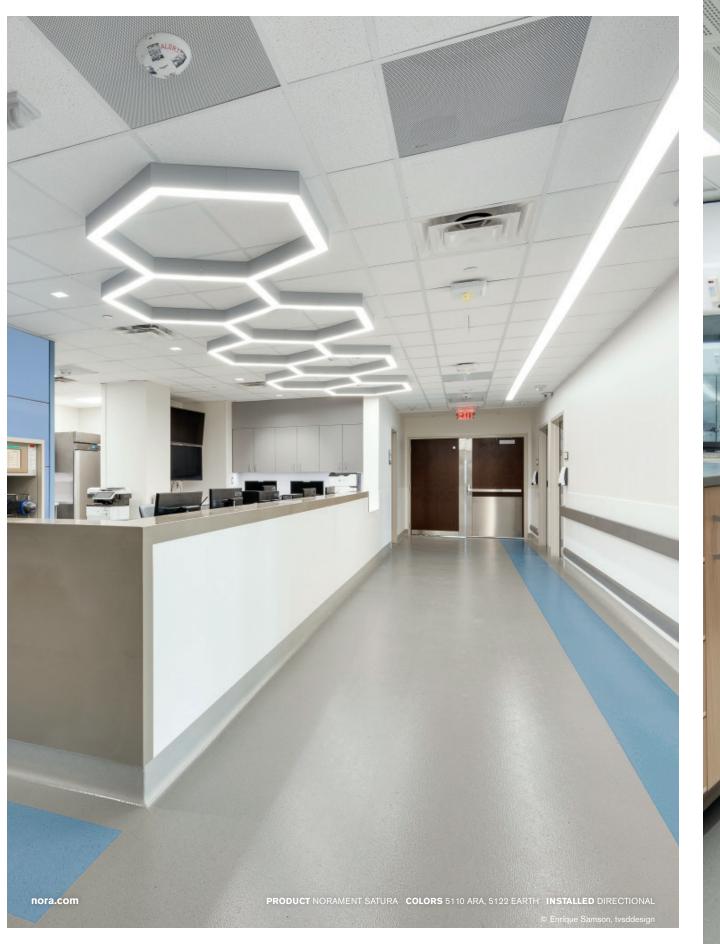

Rubber tile flooring with a tone-on-tone granular design and a hammered surface for use in extremely heavy traffic areas.